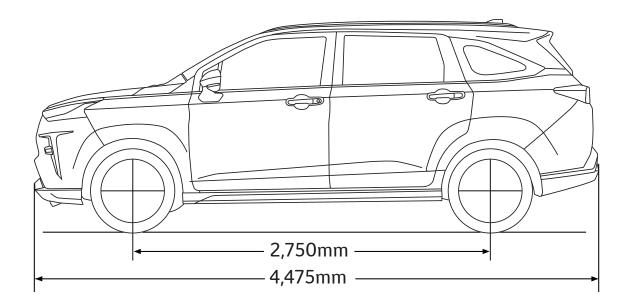

## **SPECIFICATIONS**

| VARIANT                                                                                                                                                                                                                                                                                                                                                                              |                                                                                                                                                 |           | 1.5                                                                                                                                                                                                                                                                                                                                                                                                                                                                                                                                                                                                                                                                                                                                                                                                                                                                                                |
|--------------------------------------------------------------------------------------------------------------------------------------------------------------------------------------------------------------------------------------------------------------------------------------------------------------------------------------------------------------------------------------|-------------------------------------------------------------------------------------------------------------------------------------------------|-----------|----------------------------------------------------------------------------------------------------------------------------------------------------------------------------------------------------------------------------------------------------------------------------------------------------------------------------------------------------------------------------------------------------------------------------------------------------------------------------------------------------------------------------------------------------------------------------------------------------------------------------------------------------------------------------------------------------------------------------------------------------------------------------------------------------------------------------------------------------------------------------------------------------|
| ENGINE                                                                                                                                                                                                                                                                                                                                                                               |                                                                                                                                                 |           |                                                                                                                                                                                                                                                                                                                                                                                                                                                                                                                                                                                                                                                                                                                                                                                                                                                                                                    |
| Model                                                                                                                                                                                                                                                                                                                                                                                |                                                                                                                                                 |           | 2NR-VE                                                                                                                                                                                                                                                                                                                                                                                                                                                                                                                                                                                                                                                                                                                                                                                                                                                                                             |
| Type                                                                                                                                                                                                                                                                                                                                                                                 |                                                                                                                                                 |           | 4-cylinder, In-line, 16-valve DOHC with Dual-VVT-i                                                                                                                                                                                                                                                                                                                                                                                                                                                                                                                                                                                                                                                                                                                                                                                                                                                 |
| Displacement                                                                                                                                                                                                                                                                                                                                                                         |                                                                                                                                                 | СС        | 1,496                                                                                                                                                                                                                                                                                                                                                                                                                                                                                                                                                                                                                                                                                                                                                                                                                                                                                              |
| Bore x Stroke                                                                                                                                                                                                                                                                                                                                                                        |                                                                                                                                                 | mm        | 72.5 x 90.6                                                                                                                                                                                                                                                                                                                                                                                                                                                                                                                                                                                                                                                                                                                                                                                                                                                                                        |
| Max. Output                                                                                                                                                                                                                                                                                                                                                                          | kW (                                                                                                                                            | PS) / rpm | 78 (106) / 6000                                                                                                                                                                                                                                                                                                                                                                                                                                                                                                                                                                                                                                                                                                                                                                                                                                                                                    |
| Max. Torque                                                                                                                                                                                                                                                                                                                                                                          | Nm (kg-                                                                                                                                         | -m) / rpm | 138 (14) / 4200                                                                                                                                                                                                                                                                                                                                                                                                                                                                                                                                                                                                                                                                                                                                                                                                                                                                                    |
| TRANSMISSION                                                                                                                                                                                                                                                                                                                                                                         |                                                                                                                                                 |           |                                                                                                                                                                                                                                                                                                                                                                                                                                                                                                                                                                                                                                                                                                                                                                                                                                                                                                    |
| Туре                                                                                                                                                                                                                                                                                                                                                                                 |                                                                                                                                                 |           | 7-speed CVT                                                                                                                                                                                                                                                                                                                                                                                                                                                                                                                                                                                                                                                                                                                                                                                                                                                                                        |
| CHASSIS                                                                                                                                                                                                                                                                                                                                                                              |                                                                                                                                                 |           |                                                                                                                                                                                                                                                                                                                                                                                                                                                                                                                                                                                                                                                                                                                                                                                                                                                                                                    |
| Suspension                                                                                                                                                                                                                                                                                                                                                                           | Front / Rear                                                                                                                                    |           | Macpherson Strut with Stabiliser / Torsion-Beam with Stabiliser                                                                                                                                                                                                                                                                                                                                                                                                                                                                                                                                                                                                                                                                                                                                                                                                                                    |
| '<br>Brakes                                                                                                                                                                                                                                                                                                                                                                          | Front / Rear                                                                                                                                    |           | Disc / Disc                                                                                                                                                                                                                                                                                                                                                                                                                                                                                                                                                                                                                                                                                                                                                                                                                                                                                        |
| Tyres & Rims & Spare Tyre                                                                                                                                                                                                                                                                                                                                                            |                                                                                                                                                 |           | 205/50 R17, Alloy                                                                                                                                                                                                                                                                                                                                                                                                                                                                                                                                                                                                                                                                                                                                                                                                                                                                                  |
| DIMENSIONS                                                                                                                                                                                                                                                                                                                                                                           |                                                                                                                                                 |           |                                                                                                                                                                                                                                                                                                                                                                                                                                                                                                                                                                                                                                                                                                                                                                                                                                                                                                    |
| Overall                                                                                                                                                                                                                                                                                                                                                                              | Length / Width / Height                                                                                                                         | mm        | 4,475 / 1,750 / 1,700                                                                                                                                                                                                                                                                                                                                                                                                                                                                                                                                                                                                                                                                                                                                                                                                                                                                              |
| Wheelbase                                                                                                                                                                                                                                                                                                                                                                            | Length / Width / Height                                                                                                                         |           | 2,750                                                                                                                                                                                                                                                                                                                                                                                                                                                                                                                                                                                                                                                                                                                                                                                                                                                                                              |
|                                                                                                                                                                                                                                                                                                                                                                                      |                                                                                                                                                 | mm        | <u> </u>                                                                                                                                                                                                                                                                                                                                                                                                                                                                                                                                                                                                                                                                                                                                                                                                                                                                                           |
| Kerb Weight                                                                                                                                                                                                                                                                                                                                                                          |                                                                                                                                                 | kg        | 1,185                                                                                                                                                                                                                                                                                                                                                                                                                                                                                                                                                                                                                                                                                                                                                                                                                                                                                              |
| Fuel Tank Capacity                                                                                                                                                                                                                                                                                                                                                                   |                                                                                                                                                 | litre     | 43                                                                                                                                                                                                                                                                                                                                                                                                                                                                                                                                                                                                                                                                                                                                                                                                                                                                                                 |
| Minimum Turning Radius                                                                                                                                                                                                                                                                                                                                                               |                                                                                                                                                 | m         | 5.0                                                                                                                                                                                                                                                                                                                                                                                                                                                                                                                                                                                                                                                                                                                                                                                                                                                                                                |
| EXTERIOR                                                                                                                                                                                                                                                                                                                                                                             | _                                                                                                                                               |           |                                                                                                                                                                                                                                                                                                                                                                                                                                                                                                                                                                                                                                                                                                                                                                                                                                                                                                    |
| Headlamps                                                                                                                                                                                                                                                                                                                                                                            | Type                                                                                                                                            |           | LED                                                                                                                                                                                                                                                                                                                                                                                                                                                                                                                                                                                                                                                                                                                                                                                                                                                                                                |
|                                                                                                                                                                                                                                                                                                                                                                                      | Levelling                                                                                                                                       |           | Auto                                                                                                                                                                                                                                                                                                                                                                                                                                                                                                                                                                                                                                                                                                                                                                                                                                                                                               |
|                                                                                                                                                                                                                                                                                                                                                                                      | Additional Feature(s)                                                                                                                           |           | Sequential Turn Signal, Follow-me-home & Leaving Home                                                                                                                                                                                                                                                                                                                                                                                                                                                                                                                                                                                                                                                                                                                                                                                                                                              |
| Rear Tail Lamps                                                                                                                                                                                                                                                                                                                                                                      |                                                                                                                                                 |           | LED                                                                                                                                                                                                                                                                                                                                                                                                                                                                                                                                                                                                                                                                                                                                                                                                                                                                                                |
| Fog Lamps                                                                                                                                                                                                                                                                                                                                                                            |                                                                                                                                                 |           | Daytime Running Lights (DRL)                                                                                                                                                                                                                                                                                                                                                                                                                                                                                                                                                                                                                                                                                                                                                                                                                                                                       |
| Radiator Grille                                                                                                                                                                                                                                                                                                                                                                      |                                                                                                                                                 |           | Trapezoid Grille with Glossy Finish                                                                                                                                                                                                                                                                                                                                                                                                                                                                                                                                                                                                                                                                                                                                                                                                                                                                |
| Moulding / Beltline                                                                                                                                                                                                                                                                                                                                                                  |                                                                                                                                                 |           | Chrome                                                                                                                                                                                                                                                                                                                                                                                                                                                                                                                                                                                                                                                                                                                                                                                                                                                                                             |
| Wing Mirrors                                                                                                                                                                                                                                                                                                                                                                         |                                                                                                                                                 |           | Auto retractable, Signal Lamps, BSM indicators & Foot Lamp                                                                                                                                                                                                                                                                                                                                                                                                                                                                                                                                                                                                                                                                                                                                                                                                                                         |
| Wipers                                                                                                                                                                                                                                                                                                                                                                               | Front / Rear                                                                                                                                    |           | with Speed Linked Intermittent function / with Reverse Linked function                                                                                                                                                                                                                                                                                                                                                                                                                                                                                                                                                                                                                                                                                                                                                                                                                             |
| Antenna                                                                                                                                                                                                                                                                                                                                                                              |                                                                                                                                                 |           | Charle Fin                                                                                                                                                                                                                                                                                                                                                                                                                                                                                                                                                                                                                                                                                                                                                                                                                                                                                         |
|                                                                                                                                                                                                                                                                                                                                                                                      |                                                                                                                                                 |           | Shark Fin                                                                                                                                                                                                                                                                                                                                                                                                                                                                                                                                                                                                                                                                                                                                                                                                                                                                                          |
| Roof Rail & Door Visors                                                                                                                                                                                                                                                                                                                                                              |                                                                                                                                                 |           | With                                                                                                                                                                                                                                                                                                                                                                                                                                                                                                                                                                                                                                                                                                                                                                                                                                                                                               |
|                                                                                                                                                                                                                                                                                                                                                                                      |                                                                                                                                                 |           |                                                                                                                                                                                                                                                                                                                                                                                                                                                                                                                                                                                                                                                                                                                                                                                                                                                                                                    |
| INTERIOR                                                                                                                                                                                                                                                                                                                                                                             | em                                                                                                                                              |           | With                                                                                                                                                                                                                                                                                                                                                                                                                                                                                                                                                                                                                                                                                                                                                                                                                                                                                               |
| INTERIOR<br>Smart Entry and Start Syst                                                                                                                                                                                                                                                                                                                                               | em                                                                                                                                              |           | With                                                                                                                                                                                                                                                                                                                                                                                                                                                                                                                                                                                                                                                                                                                                                                                                                                                                                               |
| INTERIOR<br>Smart Entry and Start Syst<br>Drive Mode Switch                                                                                                                                                                                                                                                                                                                          | em                                                                                                                                              |           | With  With  Power, Eco & Normal mode                                                                                                                                                                                                                                                                                                                                                                                                                                                                                                                                                                                                                                                                                                                                                                                                                                                               |
| INTERIOR<br>Smart Entry and Start Syst<br>Drive Mode Switch<br>Meter Combination                                                                                                                                                                                                                                                                                                     |                                                                                                                                                 |           | With  With  Power, Eco & Normal mode  Segment Negative LCD & Digital Speedometer                                                                                                                                                                                                                                                                                                                                                                                                                                                                                                                                                                                                                                                                                                                                                                                                                   |
| INTERIOR Smart Entry and Start Syst Drive Mode Switch Meter Combination Multi-Information Display                                                                                                                                                                                                                                                                                    | (MID)                                                                                                                                           |           | With  With  Power, Eco & Normal mode  Segment Negative LCD & Digital Speedometer  7" Colour TFT Display                                                                                                                                                                                                                                                                                                                                                                                                                                                                                                                                                                                                                                                                                                                                                                                            |
| INTERIOR Smart Entry and Start Syst Drive Mode Switch Meter Combination Multi-Information Display Air Conditioning                                                                                                                                                                                                                                                                   | (MID)<br>Front / Rear                                                                                                                           |           | With  With  Power, Eco & Normal mode  Segment Negative LCD & Digital Speedometer  7" Colour TFT Display  Automatic / With                                                                                                                                                                                                                                                                                                                                                                                                                                                                                                                                                                                                                                                                                                                                                                          |
| INTERIOR Smart Entry and Start Syst Drive Mode Switch Meter Combination Multi-Information Display Air Conditioning                                                                                                                                                                                                                                                                   | (MID)<br>Front / Rear<br>Type                                                                                                                   |           | With  With  Power, Eco & Normal mode  Segment Negative LCD & Digital Speedometer  7" Colour TFT Display  Automatic / With  3-spoke Leather with Tilt & Telescopic Adjustable                                                                                                                                                                                                                                                                                                                                                                                                                                                                                                                                                                                                                                                                                                                       |
| INTERIOR Smart Entry and Start Syst Drive Mode Switch Meter Combination Multi-Information Display Air Conditioning Steering Wheel                                                                                                                                                                                                                                                    | (MID)<br>Front / Rear                                                                                                                           |           | With  Power, Eco & Normal mode  Segment Negative LCD & Digital Speedometer  7" Colour TFT Display  Automatic / With  3-spoke Leather with Tilt & Telescopic Adjustable  Audio, Meter, Talk, Telephone, Adaptive Cruise Control, LKC, Drive mode                                                                                                                                                                                                                                                                                                                                                                                                                                                                                                                                                                                                                                                    |
| INTERIOR Smart Entry and Start Syst Drive Mode Switch Meter Combination Multi-Information Display Air Conditioning Steering Wheel Gear Shift Lever                                                                                                                                                                                                                                   | (MID)<br>Front / Rear<br>Type                                                                                                                   |           | With  Power, Eco & Normal mode  Segment Negative LCD & Digital Speedometer  7" Colour TFT Display  Automatic / With  3-spoke Leather with Tilt & Telescopic Adjustable  Audio, Meter, Talk, Telephone, Adaptive Cruise Control, LKC, Drive model  Leather                                                                                                                                                                                                                                                                                                                                                                                                                                                                                                                                                                                                                                          |
| INTERIOR Smart Entry and Start Syst Drive Mode Switch Meter Combination Multi-Information Display Air Conditioning Steering Wheel Gear Shift Lever Power Windows                                                                                                                                                                                                                     | (MID) Front / Rear Type Control Switches                                                                                                        |           | With  Power, Eco & Normal mode  Segment Negative LCD & Digital Speedometer  7" Colour TFT Display  Automatic / With  3-spoke Leather with Tilt & Telescopic Adjustable  Audio, Meter, Talk, Telephone, Adaptive Cruise Control, LKC, Drive mode  Leather  Front and Rear with Auto Up / Down & Jam Protection (Driver Only)                                                                                                                                                                                                                                                                                                                                                                                                                                                                                                                                                                        |
| Smart Entry and Start Syst Drive Mode Switch Meter Combination Multi-Information Display Air Conditioning Steering Wheel Gear Shift Lever Power Windows                                                                                                                                                                                                                              | (MID)<br>Front / Rear<br>Type                                                                                                                   |           | With  Power, Eco & Normal mode  Segment Negative LCD & Digital Speedometer  7" Colour TFT Display  Automatic / With  3-spoke Leather with Tilt & Telescopic Adjustable  Audio, Meter, Talk, Telephone, Adaptive Cruise Control, LKC, Drive mode  Leather  Front and Rear with Auto Up / Down & Jam Protection (Driver Only)  Display Audio with 9" Capacitive Touch Screen, Wired / Wireless                                                                                                                                                                                                                                                                                                                                                                                                                                                                                                       |
| INTERIOR Smart Entry and Start Syst Drive Mode Switch Meter Combination Multi-Information Display Air Conditioning Steering Wheel Gear Shift Lever Power Windows                                                                                                                                                                                                                     | (MID) Front / Rear Type Control Switches Type                                                                                                   |           | With  With  Power, Eco & Normal mode  Segment Negative LCD & Digital Speedometer  7" Colour TFT Display  Automatic / With  3-spoke Leather with Tilt & Telescopic Adjustable  Audio, Meter, Talk, Telephone, Adaptive Cruise Control, LKC, Drive mode  Leather  Front and Rear with Auto Up / Down & Jam Protection (Driver Only)  Display Audio with 9" Capacitive Touch Screen, Wired / Wireless Apple CarPlay & Android Auto™-ready Connectivity, USB & Bluetooth®                                                                                                                                                                                                                                                                                                                                                                                                                              |
| Smart Entry and Start Syst Drive Mode Switch Meter Combination Multi-Information Display Air Conditioning Steering Wheel Gear Shift Lever Power Windows Audio                                                                                                                                                                                                                        | (MID) Front / Rear Type Control Switches                                                                                                        |           | With  Power, Eco & Normal mode  Segment Negative LCD & Digital Speedometer  7" Colour TFT Display  Automatic / With  3-spoke Leather with Tilt & Telescopic Adjustable  Audio, Meter, Talk, Telephone, Adaptive Cruise Control, LKC, Drive mode  Leather  Front and Rear with Auto Up / Down & Jam Protection (Driver Only)  Display Audio with 9" Capacitive Touch Screen, Wired / Wireless Apple CarPlay & Android Auto™-ready Connectivity, USB & Bluetooth®  Speakers x4 + Tweeters x2                                                                                                                                                                                                                                                                                                                                                                                                         |
| Smart Entry and Start Syst Drive Mode Switch Meter Combination Multi-Information Display Air Conditioning Steering Wheel  Gear Shift Lever Power Windows Audio                                                                                                                                                                                                                       | (MID) Front / Rear Type Control Switches Type                                                                                                   |           | With  Power, Eco & Normal mode  Segment Negative LCD & Digital Speedometer  7" Colour TFT Display  Automatic / With  3-spoke Leather with Tilt & Telescopic Adjustable  Audio, Meter, Talk, Telephone, Adaptive Cruise Control, LKC, Drive mode  Leather  Front and Rear with Auto Up / Down & Jam Protection (Driver Only)  Display Audio with 9" Capacitive Touch Screen, Wired / Wireless Apple CarPlay & Android Auto™-ready Connectivity, USB & Bluetooth®  Speakers x4 + Tweeters x2  2-Tone with soft pad interior panels                                                                                                                                                                                                                                                                                                                                                                   |
| Smart Entry and Start Syst Drive Mode Switch Meter Combination Multi-Information Display Air Conditioning Steering Wheel Gear Shift Lever Power Windows Audio                                                                                                                                                                                                                        | (MID) Front / Rear Type Control Switches Type                                                                                                   |           | With  Power, Eco & Normal mode  Segment Negative LCD & Digital Speedometer  7" Colour TFT Display  Automatic / With  3-spoke Leather with Tilt & Telescopic Adjustable  Audio, Meter, Talk, Telephone, Adaptive Cruise Control, LKC, Drive mode  Leather  Front and Rear with Auto Up / Down & Jam Protection (Driver Only)  Display Audio with 9" Capacitive Touch Screen, Wired / Wireless Apple CarPlay & Android Auto™-ready Connectivity, USB & Bluetooth®  Speakers x4 + Tweeters x2                                                                                                                                                                                                                                                                                                                                                                                                         |
| Smart Entry and Start Syst Drive Mode Switch Meter Combination Multi-Information Display Air Conditioning Steering Wheel Gear Shift Lever Power Windows Audio Interior Colour & Trim Door Grip                                                                                                                                                                                       | (MID) Front / Rear Type Control Switches Type                                                                                                   |           | With  Power, Eco & Normal mode  Segment Negative LCD & Digital Speedometer  7" Colour TFT Display  Automatic / With  3-spoke Leather with Tilt & Telescopic Adjustable  Audio, Meter, Talk, Telephone, Adaptive Cruise Control, LKC, Drive mode  Leather  Front and Rear with Auto Up / Down & Jam Protection (Driver Only)  Display Audio with 9" Capacitive Touch Screen, Wired / Wireless Apple CarPlay & Android Auto™-ready Connectivity, USB & Bluetooth®  Speakers x4 + Tweeters x2  2-Tone with soft pad interior panels                                                                                                                                                                                                                                                                                                                                                                   |
| Smart Entry and Start Syst Drive Mode Switch Meter Combination Multi-Information Display Air Conditioning Steering Wheel  Gear Shift Lever Power Windows Audio Interior Colour & Trim Door Grip                                                                                                                                                                                      | (MID) Front / Rear Type Control Switches  Type Speakers                                                                                         | at        | With  Power, Eco & Normal mode  Segment Negative LCD & Digital Speedometer  7" Colour TFT Display  Automatic / With  3-spoke Leather with Tilt & Telescopic Adjustable  Audio, Meter, Talk, Telephone, Adaptive Cruise Control, LKC, Drive mode  Leather  Front and Rear with Auto Up / Down & Jam Protection (Driver Only)  Display Audio with 9" Capacitive Touch Screen, Wired / Wireless Apple CarPlay & Android Auto™-ready Connectivity, USB & Bluetooth®  Speakers x4 + Tweeters x2  2-Tone with soft pad interior panels                                                                                                                                                                                                                                                                                                                                                                   |
| Smart Entry and Start Syst Drive Mode Switch Meter Combination Multi-Information Display Air Conditioning Steering Wheel  Gear Shift Lever Power Windows Audio Interior Colour & Trim Door Grip                                                                                                                                                                                      | (MID) Front / Rear Type Control Switches  Type Speakers  Material / Colour                                                                      | at        | With  Power, Eco & Normal mode  Segment Negative LCD & Digital Speedometer  7" Colour TFT Display  Automatic / With  3-spoke Leather with Tilt & Telescopic Adjustable  Audio, Meter, Talk, Telephone, Adaptive Cruise Control, LKC, Drive mode  Leather  Front and Rear with Auto Up / Down & Jam Protection (Driver Only)  Display Audio with 9" Capacitive Touch Screen, Wired / Wireless Apple CarPlay & Android Auto™-ready Connectivity, USB & Bluetooth®  Speakers x4 + Tweeters x2  2-Tone with soft pad interior panels  2  Black Semi-Leather                                                                                                                                                                                                                                                                                                                                            |
| Smart Entry and Start Syst Drive Mode Switch Meter Combination Multi-Information Display Air Conditioning Steering Wheel  Gear Shift Lever Power Windows Audio Interior Colour & Trim Door Grip                                                                                                                                                                                      | (MID) Front / Rear Type Control Switches  Type Speakers  Material / Colour Driver & Front Passenger Sea                                         | at        | With  With  Power, Eco & Normal mode  Segment Negative LCD & Digital Speedometer  7" Colour TFT Display  Automatic / With  3-spoke Leather with Tilt & Telescopic Adjustable  Audio, Meter, Talk, Telephone, Adaptive Cruise Control, LKC, Drive mode  Leather  Front and Rear with Auto Up / Down & Jam Protection (Driver Only)  Display Audio with 9" Capacitive Touch Screen, Wired / Wireless Apple CarPlay & Android Auto™-ready Connectivity, USB & Bluetooth®  Speakers x4 + Tweeters x2  2-Tone with soft pad interior panels  2  Black Semi-Leather  Manual Adjust, Back Mini & Large Pockets                                                                                                                                                                                                                                                                                            |
| Smart Entry and Start Syst Drive Mode Switch Meter Combination Multi-Information Display Air Conditioning Steering Wheel  Gear Shift Lever Power Windows Audio  Interior Colour & Trim Door Grip Seats                                                                                                                                                                               | (MID) Front / Rear Type Control Switches  Type Speakers  Material / Colour Driver & Front Passenger Sear Rear Seat (2nd Row)                    | at        | With  Power, Eco & Normal mode  Segment Negative LCD & Digital Speedometer  7" Colour TFT Display  Automatic / With  3-spoke Leather with Tilt & Telescopic Adjustable  Audio, Meter, Talk, Telephone, Adaptive Cruise Control, LKC, Drive mode  Leather  Front and Rear with Auto Up / Down & Jam Protection (Driver Only)  Display Audio with 9" Capacitive Touch Screen, Wired / Wireless Apple CarPlay & Android Auto™-ready Connectivity, USB & Bluetooth®  Speakers x4 + Tweeters x2  2-Tone with soft pad interior panels  2  Black Semi-Leather  Manual Adjust, Back Mini & Large Pockets  6:4 Tumble Slide, Foldable Armrest                                                                                                                                                                                                                                                              |
| Smart Entry and Start Syst Drive Mode Switch Meter Combination Multi-Information Display Air Conditioning Steering Wheel  Gear Shift Lever Power Windows Audio  Interior Colour & Trim Door Grip Seats  Inside Rear View Mirror                                                                                                                                                      | (MID) Front / Rear Type Control Switches  Type Speakers  Material / Colour Driver & Front Passenger Sear Rear Seat (2nd Row)                    | at        | With  Power, Eco & Normal mode  Segment Negative LCD & Digital Speedometer  7" Colour TFT Display  Automatic / With  3-spoke Leather with Tilt & Telescopic Adjustable  Audio, Meter, Talk, Telephone, Adaptive Cruise Control, LKC, Drive mode  Leather  Front and Rear with Auto Up / Down & Jam Protection (Driver Only)  Display Audio with 9" Capacitive Touch Screen, Wired / Wireless Apple CarPlay & Android Auto™-ready Connectivity, USB & Bluetooth®  Speakers x4 + Tweeters x2  2-Tone with soft pad interior panels  2  Black Semi-Leather  Manual Adjust, Back Mini & Large Pockets  6:4 Tumble Slide, Foldable Armrest  5:5 Tilt Down                                                                                                                                                                                                                                               |
| Smart Entry and Start Syst Drive Mode Switch Meter Combination Multi-Information Display Air Conditioning Steering Wheel  Gear Shift Lever Power Windows Audio  Interior Colour & Trim Door Grip Seats  Inside Rear View Mirror Sun Shades                                                                                                                                           | (MID) Front / Rear Type Control Switches  Type Speakers  Material / Colour Driver & Front Passenger Sear Rear Seat (2nd Row)                    | at        | With  Power, Eco & Normal mode  Segment Negative LCD & Digital Speedometer  7" Colour TFT Display  Automatic / With  3-spoke Leather with Tilt & Telescopic Adjustable  Audio, Meter, Talk, Telephone, Adaptive Cruise Control, LKC, Drive mode  Leather  Front and Rear with Auto Up / Down & Jam Protection (Driver Only)  Display Audio with 9" Capacitive Touch Screen, Wired / Wireless Apple CarPlay & Android Auto™-ready Connectivity, USB & Bluetooth®  Speakers x4 + Tweeters x2  2-Tone with soft pad interior panels  2  Black Semi-Leather  Manual Adjust, Back Mini & Large Pockets  6:4 Tumble Slide, Foldable Armrest  5:5 Tilt Down  With                                                                                                                                                                                                                                         |
| Smart Entry and Start Syst Drive Mode Switch Meter Combination Multi-Information Display Air Conditioning Steering Wheel  Gear Shift Lever Power Windows Audio  Interior Colour & Trim Door Grip Seats  Inside Rear View Mirror Sun Shades USB Charging Ports                                                                                                                        | (MID) Front / Rear Type Control Switches  Type Speakers  Material / Colour Driver & Front Passenger Sear Rear Seat (2nd Row)                    | at        | With  Power, Eco & Normal mode  Segment Negative LCD & Digital Speedometer  7" Colour TFT Display  Automatic / With  3-spoke Leather with Tilt & Telescopic Adjustable  Audio, Meter, Talk, Telephone, Adaptive Cruise Control, LKC, Drive mode  Leather  Front and Rear with Auto Up / Down & Jam Protection (Driver Only)  Display Audio with 9" Capacitive Touch Screen, Wired / Wireless Apple CarPlay & Android Auto™-ready Connectivity, USB & Bluetooth®  Speakers x4 + Tweeters x2  2-Tone with soft pad interior panels  2  Black Semi-Leather  Manual Adjust, Back Mini & Large Pockets  6:4 Tumble Slide, Foldable Armrest  5:5 Tilt Down  With  With Mirror & Ticket Holder (Driver), With Mirror (Passenger)  Front x1, Rear x2                                                                                                                                                       |
| Smart Entry and Start Syst Drive Mode Switch Meter Combination Multi-Information Display Air Conditioning Steering Wheel  Gear Shift Lever Power Windows Audio  Interior Colour & Trim Door Grip Seats  Inside Rear View Mirror Sun Shades USB Charging Ports Accessory Socket                                                                                                       | (MID) Front / Rear Type Control Switches  Type Speakers  Material / Colour Driver & Front Passenger Sear Rear Seat (2nd Row)                    | at        | With  Power, Eco & Normal mode  Segment Negative LCD & Digital Speedometer  7" Colour TFT Display  Automatic / With  3-spoke Leather with Tilt & Telescopic Adjustable  Audio, Meter, Talk, Telephone, Adaptive Cruise Control, LKC, Drive mode Leather  Front and Rear with Auto Up / Down & Jam Protection (Driver Only)  Display Audio with 9" Capacitive Touch Screen, Wired / Wireless Apple CarPlay & Android Auto™-ready Connectivity, USB & Bluetooth® Speakers x4 + Tweeters x2  2-Tone with soft pad interior panels  2  Black Semi-Leather  Manual Adjust, Back Mini & Large Pockets  6:4 Tumble Slide, Foldable Armrest  5:5 Tilt Down  With  With Mirror & Ticket Holder (Driver), With Mirror (Passenger)  Front x1, Rear x2  Centre Console x1, Rear Deck x1                                                                                                                        |
| Smart Entry and Start Syst Drive Mode Switch Meter Combination Multi-Information Display Air Conditioning Steering Wheel  Gear Shift Lever Power Windows Audio  Interior Colour & Trim Door Grip Seats  Inside Rear View Mirror Sun Shades USB Charging Ports Accessory Socket Cup/Bottle Holders                                                                                    | (MID) Front / Rear Type Control Switches  Type Speakers  Material / Colour Driver & Front Passenger Sear Rear Seat (2nd Row)                    | at        | With  Power, Eco & Normal mode  Segment Negative LCD & Digital Speedometer  7" Colour TFT Display  Automatic / With  3-spoke Leather with Tilt & Telescopic Adjustable  Audio, Meter, Talk, Telephone, Adaptive Cruise Control, LKC, Drive mode  Leather  Front and Rear with Auto Up / Down & Jam Protection (Driver Only)  Display Audio with 9" Capacitive Touch Screen, Wired / Wireless Apple CarPlay & Android Auto™-ready Connectivity, USB & Bluetooth®  Speakers x4 + Tweeters x2  2-Tone with soft pad interior panels  2  Black Semi-Leather  Manual Adjust, Back Mini & Large Pockets  6:4 Tumble Slide, Foldable Armrest  5:5 Tilt Down  With  With Mirror & Ticket Holder (Driver), With Mirror (Passenger)  Front x1, Rear x2  Centre Console x1, Rear Deck x1  15                                                                                                                  |
| Smart Entry and Start Syst Drive Mode Switch Meter Combination Multi-Information Display Air Conditioning Steering Wheel  Gear Shift Lever Power Windows Audio  Interior Colour & Trim Door Grip Seats  Inside Rear View Mirror Sun Shades USB Charging Ports Accessory Socket Cup/Bottle Holders Wireless Charger                                                                   | (MID) Front / Rear Type Control Switches  Type Speakers  Material / Colour Driver & Front Passenger Sear Rear Seat (2nd Row)                    | at        | With  Power, Eco & Normal mode  Segment Negative LCD & Digital Speedometer  7" Colour TFT Display  Automatic / With  3-spoke Leather with Tilt & Telescopic Adjustable  Audio, Meter, Talk, Telephone, Adaptive Cruise Control, LKC, Drive mod  Leather  Front and Rear with Auto Up / Down & Jam Protection (Driver Only)  Display Audio with 9" Capacitive Touch Screen, Wired / Wireless Apple CarPlay & Android Auto™-ready Connectivity, USB & Bluetooth®  Speakers x4 + Tweeters x2  2-Tone with soft pad interior panels  2  Black Semi-Leather  Manual Adjust, Back Mini & Large Pockets  6:4 Tumble Slide, Foldable Armrest  5:5 Tilt Down  With  With Mirror & Ticket Holder (Driver), With Mirror (Passenger)  Front x1, Rear x2  Centre Console x1, Rear Deck x1  15  With                                                                                                             |
| INTERIOR Smart Entry and Start Syst Drive Mode Switch Meter Combination Multi-Information Display Air Conditioning Steering Wheel  Gear Shift Lever Power Windows Audio  Interior Colour & Trim Door Grip Seats  Inside Rear View Mirror Sun Shades USB Charging Ports Accessory Socket Cup/Bottle Holders Wireless Charger Illuminated Entry System                                 | (MID) Front / Rear Type Control Switches  Type Speakers  Material / Colour Driver & Front Passenger Sear Rear Seat (2nd Row)                    | at        | With  With  Power, Eco & Normal mode  Segment Negative LCD & Digital Speedometer  7" Colour TFT Display  Automatic / With  3-spoke Leather with Tilt & Telescopic Adjustable  Audio, Meter, Talk, Telephone, Adaptive Cruise Control, LKC, Drive mode  Leather  Front and Rear with Auto Up / Down & Jam Protection (Driver Only)  Display Audio with 9" Capacitive Touch Screen, Wired / Wireless Apple CarPlay & Android Auto™-ready Connectivity, USB & Bluetooth®  Speakers x4 + Tweeters x2  2-Tone with soft pad interior panels  2  Black Semi-Leather  Manual Adjust, Back Mini & Large Pockets  6:4 Tumble Slide, Foldable Armrest  5:5 Tilt Down  With  With Mirror & Ticket Holder (Driver), With Mirror (Passenger)  Front x1, Rear x2  Centre Console x1, Rear Deck x1  15  With  With (Push Start & Room)                                                                            |
| Smart Entry and Start Syst Drive Mode Switch Meter Combination Multi-Information Display Air Conditioning Steering Wheel  Gear Shift Lever Power Windows Audio  Interior Colour & Trim Door Grip Seats  Inside Rear View Mirror Sun Shades USB Charging Ports Accessory Socket Cup/Bottle Holders Wireless Charger Illuminated Entry System Interior Ambient Lighting                | (MID) Front / Rear Type Control Switches  Type Speakers  Material / Colour Driver & Front Passenger Sear Rear Seat (2nd Row)                    | at        | With  With  Power, Eco & Normal mode  Segment Negative LCD & Digital Speedometer  7" Colour TFT Display  Automatic / With  3-spoke Leather with Tilt & Telescopic Adjustable  Audio, Meter, Talk, Telephone, Adaptive Cruise Control, LKC, Drive mode  Leather  Front and Rear with Auto Up / Down & Jam Protection (Driver Only)  Display Audio with 9" Capacitive Touch Screen, Wired / Wireless Apple CarPlay & Android Auto™-ready Connectivity, USB & Bluetoothe  Speakers x4 + Tweeters x2  2-Tone with soft pad interior panels  2  Black Semi-Leather  Manual Adjust, Back Mini & Large Pockets  6:4 Tumble Slide, Foldable Armrest  5:5 Tilt Down  With  With Mirror & Ticket Holder (Driver), With Mirror (Passenger)  Front x1, Rear x2  Centre Console x1, Rear Deck x1  15  With  With (Push Start & Room)  With (Centre Console & Door Trims)                                        |
| INTERIOR Smart Entry and Start Syst Drive Mode Switch Meter Combination Multi-Information Display Air Conditioning Steering Wheel  Gear Shift Lever Power Windows Audio  Interior Colour & Trim Door Grip Seats  Inside Rear View Mirror Sun Shades USB Charging Ports Accessory Socket Cup/Bottle Holders Wireless Charger Illuminated Entry System Interior Ambient Lighting       | (MID) Front / Rear Type Control Switches  Type Speakers  Material / Colour Driver & Front Passenger Sear Rear Seat (2nd Row)                    | at        | With  With  Power, Eco & Normal mode  Segment Negative LCD & Digital Speedometer  7" Colour TFT Display  Automatic / With  3-spoke Leather with Tilt & Telescopic Adjustable  Audio, Meter, Talk, Telephone, Adaptive Cruise Control, LKC, Drive mode  Leather  Front and Rear with Auto Up / Down & Jam Protection (Driver Only)  Display Audio with 9" Capacitive Touch Screen, Wired / Wireless Apple CarPlay & Android Auto™-ready Connectivity, USB & Bluetooth®  Speakers x4 + Tweeters x2  2-Tone with soft pad interior panels  2  Black Semi-Leather  Manual Adjust, Back Mini & Large Pockets  6:4 Tumble Slide, Foldable Armrest  5:5 Tilt Down  With  With Mirror & Ticket Holder (Driver), With Mirror (Passenger)  Front x1, Rear x2  Centre Console x1, Rear Deck x1  15  With  With (Push Start & Room)                                                                            |
| INTERIOR                                                                                                                                                                                                                                                                                                                                                                             | (MID) Front / Rear Type Control Switches  Type Speakers  Material / Colour Driver & Front Passenger Sear Rear Seat (2nd Row)                    | at        | With  With  Power, Eco & Normal mode  Segment Negative LCD & Digital Speedometer  7" Colour TFT Display  Automatic / With  3-spoke Leather with Tilt & Telescopic Adjustable  Audio, Meter, Talk, Telephone, Adaptive Cruise Control, LKC, Drive mode  Leather  Front and Rear with Auto Up / Down & Jam Protection (Driver Only)  Display Audio with 9" Capacitive Touch Screen, Wired / Wireless Apple CarPlay & Android Auto™-ready Connectivity, USB & Bluetooth®  Speakers x4 + Tweeters x2  2-Tone with soft pad interior panels  2  Black Semi-Leather  Manual Adjust, Back Mini & Large Pockets  6:4 Tumble Slide, Foldable Armrest  5:5 Tilt Down  With  With Mirror & Ticket Holder (Driver), With Mirror (Passenger)  Front x1, Rear x2  Centre Console x1, Rear Deck x1  15  With  With (Push Start & Room)  With (Centre Console & Door Trims)                                        |
| INTERIOR Smart Entry and Start Syst Drive Mode Switch Meter Combination Multi-Information Display Air Conditioning Steering Wheel  Gear Shift Lever Power Windows Audio  Interior Colour & Trim Door Grip Seats  Inside Rear View Mirror Sun Shades USB Charging Ports Accessory Socket Cup/Bottle Holders Wireless Charger Illuminated Entry System Interior Ambient Lighting Lamps | (MID) Front / Rear Type Control Switches  Type Speakers  Material / Colour Driver & Front Passenger Ser Rear Seat (2nd Row) Rear Seat (3rd Row) | at        | With  With  Power, Eco & Normal mode  Segment Negative LCD & Digital Speedometer  7" Colour TFT Display  Automatic / With  3-spoke Leather with Tilt & Telescopic Adjustable  Audio, Meter, Talk, Telephone, Adaptive Cruise Control, LKC, Drive mode  Leather  Front and Rear with Auto Up / Down & Jam Protection (Driver Only)  Display Audio with 9" Capacitive Touch Screen, Wired / Wireless Apple CarPlay & Android Auto™-ready Connectivity, USB & Bluetooth®  Speakers x4 + Tweeters x2  2-Tone with soft pad interior panels  2  Black Semi-Leather  Manual Adjust, Back Mini & Large Pockets  6:4 Tumble Slide, Foldable Armrest  5:5 Tilt Down  With  With Mirror & Ticket Holder (Driver), With Mirror (Passenger)  Front x1, Rear x2  Centre Console x1, Rear Deck x1  15  With  With (Push Start & Room)  With (Centre Console & Door Trims)  With (Map, Dome, Luggage Compartment) |