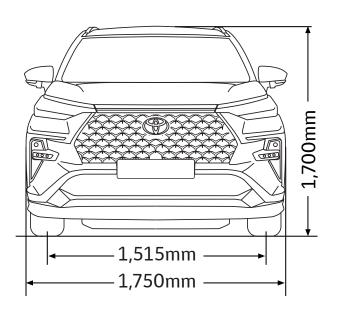

## **SPECIFICATIONS**

| VARIANT                                                                                                                                                                                                                                                                                                                                                                              |                                                                                                                                                 |           | 1.5                                                                                                                                                                                                                                                                                                                                                                                                                                                                                                                                                                                                                                                                                                                                                                                                                                                                                                |
|--------------------------------------------------------------------------------------------------------------------------------------------------------------------------------------------------------------------------------------------------------------------------------------------------------------------------------------------------------------------------------------|-------------------------------------------------------------------------------------------------------------------------------------------------|-----------|----------------------------------------------------------------------------------------------------------------------------------------------------------------------------------------------------------------------------------------------------------------------------------------------------------------------------------------------------------------------------------------------------------------------------------------------------------------------------------------------------------------------------------------------------------------------------------------------------------------------------------------------------------------------------------------------------------------------------------------------------------------------------------------------------------------------------------------------------------------------------------------------------|
| ENGINE                                                                                                                                                                                                                                                                                                                                                                               |                                                                                                                                                 |           |                                                                                                                                                                                                                                                                                                                                                                                                                                                                                                                                                                                                                                                                                                                                                                                                                                                                                                    |
| Model                                                                                                                                                                                                                                                                                                                                                                                |                                                                                                                                                 |           | 2NR-VE                                                                                                                                                                                                                                                                                                                                                                                                                                                                                                                                                                                                                                                                                                                                                                                                                                                                                             |
| Type                                                                                                                                                                                                                                                                                                                                                                                 |                                                                                                                                                 |           | 4-cylinder, In-line, 16-valve DOHC with Dual-VVT-i                                                                                                                                                                                                                                                                                                                                                                                                                                                                                                                                                                                                                                                                                                                                                                                                                                                 |
| Displacement                                                                                                                                                                                                                                                                                                                                                                         |                                                                                                                                                 | СС        | 1,496                                                                                                                                                                                                                                                                                                                                                                                                                                                                                                                                                                                                                                                                                                                                                                                                                                                                                              |
| Bore x Stroke                                                                                                                                                                                                                                                                                                                                                                        |                                                                                                                                                 | mm        | 72.5 x 90.6                                                                                                                                                                                                                                                                                                                                                                                                                                                                                                                                                                                                                                                                                                                                                                                                                                                                                        |
| Max. Output                                                                                                                                                                                                                                                                                                                                                                          | kW (                                                                                                                                            | PS) / rpm | 78 (106) / 6000                                                                                                                                                                                                                                                                                                                                                                                                                                                                                                                                                                                                                                                                                                                                                                                                                                                                                    |
| Max. Torque                                                                                                                                                                                                                                                                                                                                                                          | Nm (kg-                                                                                                                                         | -m) / rpm | 138 (14) / 4200                                                                                                                                                                                                                                                                                                                                                                                                                                                                                                                                                                                                                                                                                                                                                                                                                                                                                    |
| TRANSMISSION                                                                                                                                                                                                                                                                                                                                                                         |                                                                                                                                                 |           |                                                                                                                                                                                                                                                                                                                                                                                                                                                                                                                                                                                                                                                                                                                                                                                                                                                                                                    |
| Туре                                                                                                                                                                                                                                                                                                                                                                                 |                                                                                                                                                 |           | 7-speed CVT                                                                                                                                                                                                                                                                                                                                                                                                                                                                                                                                                                                                                                                                                                                                                                                                                                                                                        |
| CHASSIS                                                                                                                                                                                                                                                                                                                                                                              |                                                                                                                                                 |           |                                                                                                                                                                                                                                                                                                                                                                                                                                                                                                                                                                                                                                                                                                                                                                                                                                                                                                    |
| Suspension                                                                                                                                                                                                                                                                                                                                                                           | Front / Rear                                                                                                                                    |           | Macpherson Strut with Stabiliser / Torsion-Beam with Stabiliser                                                                                                                                                                                                                                                                                                                                                                                                                                                                                                                                                                                                                                                                                                                                                                                                                                    |
| '<br>Brakes                                                                                                                                                                                                                                                                                                                                                                          | Front / Rear                                                                                                                                    |           | Disc / Disc                                                                                                                                                                                                                                                                                                                                                                                                                                                                                                                                                                                                                                                                                                                                                                                                                                                                                        |
| Tyres & Rims & Spare Tyre                                                                                                                                                                                                                                                                                                                                                            |                                                                                                                                                 |           | 205/50 R17, Alloy                                                                                                                                                                                                                                                                                                                                                                                                                                                                                                                                                                                                                                                                                                                                                                                                                                                                                  |
| DIMENSIONS                                                                                                                                                                                                                                                                                                                                                                           |                                                                                                                                                 |           |                                                                                                                                                                                                                                                                                                                                                                                                                                                                                                                                                                                                                                                                                                                                                                                                                                                                                                    |
| Overall                                                                                                                                                                                                                                                                                                                                                                              | Length / Width / Height                                                                                                                         | mm        | 4,475 / 1,750 / 1,700                                                                                                                                                                                                                                                                                                                                                                                                                                                                                                                                                                                                                                                                                                                                                                                                                                                                              |
| Wheelbase                                                                                                                                                                                                                                                                                                                                                                            | Length / Width / Height                                                                                                                         |           | 2,750                                                                                                                                                                                                                                                                                                                                                                                                                                                                                                                                                                                                                                                                                                                                                                                                                                                                                              |
|                                                                                                                                                                                                                                                                                                                                                                                      |                                                                                                                                                 | mm        | <u> </u>                                                                                                                                                                                                                                                                                                                                                                                                                                                                                                                                                                                                                                                                                                                                                                                                                                                                                           |
| Kerb Weight                                                                                                                                                                                                                                                                                                                                                                          |                                                                                                                                                 | kg        | 1,185                                                                                                                                                                                                                                                                                                                                                                                                                                                                                                                                                                                                                                                                                                                                                                                                                                                                                              |
| Fuel Tank Capacity                                                                                                                                                                                                                                                                                                                                                                   |                                                                                                                                                 | litre     | 43                                                                                                                                                                                                                                                                                                                                                                                                                                                                                                                                                                                                                                                                                                                                                                                                                                                                                                 |
| Minimum Turning Radius                                                                                                                                                                                                                                                                                                                                                               |                                                                                                                                                 | m         | 5.0                                                                                                                                                                                                                                                                                                                                                                                                                                                                                                                                                                                                                                                                                                                                                                                                                                                                                                |
| EXTERIOR                                                                                                                                                                                                                                                                                                                                                                             | _                                                                                                                                               |           |                                                                                                                                                                                                                                                                                                                                                                                                                                                                                                                                                                                                                                                                                                                                                                                                                                                                                                    |
| Headlamps                                                                                                                                                                                                                                                                                                                                                                            | Type                                                                                                                                            |           | LED                                                                                                                                                                                                                                                                                                                                                                                                                                                                                                                                                                                                                                                                                                                                                                                                                                                                                                |
|                                                                                                                                                                                                                                                                                                                                                                                      | Levelling                                                                                                                                       |           | Auto                                                                                                                                                                                                                                                                                                                                                                                                                                                                                                                                                                                                                                                                                                                                                                                                                                                                                               |
|                                                                                                                                                                                                                                                                                                                                                                                      | Additional Feature(s)                                                                                                                           |           | Sequential Turn Signal, Follow-me-home & Leaving Home                                                                                                                                                                                                                                                                                                                                                                                                                                                                                                                                                                                                                                                                                                                                                                                                                                              |
| Rear Tail Lamps                                                                                                                                                                                                                                                                                                                                                                      |                                                                                                                                                 |           | LED                                                                                                                                                                                                                                                                                                                                                                                                                                                                                                                                                                                                                                                                                                                                                                                                                                                                                                |
| Fog Lamps                                                                                                                                                                                                                                                                                                                                                                            |                                                                                                                                                 |           | Daytime Running Lights (DRL)                                                                                                                                                                                                                                                                                                                                                                                                                                                                                                                                                                                                                                                                                                                                                                                                                                                                       |
| Radiator Grille                                                                                                                                                                                                                                                                                                                                                                      |                                                                                                                                                 |           | Trapezoid Grille with Glossy Finish                                                                                                                                                                                                                                                                                                                                                                                                                                                                                                                                                                                                                                                                                                                                                                                                                                                                |
| Moulding / Beltline                                                                                                                                                                                                                                                                                                                                                                  |                                                                                                                                                 |           | Chrome                                                                                                                                                                                                                                                                                                                                                                                                                                                                                                                                                                                                                                                                                                                                                                                                                                                                                             |
| Wing Mirrors                                                                                                                                                                                                                                                                                                                                                                         |                                                                                                                                                 |           | Auto retractable, Signal Lamps, BSM indicators & Foot Lamp                                                                                                                                                                                                                                                                                                                                                                                                                                                                                                                                                                                                                                                                                                                                                                                                                                         |
| Wipers                                                                                                                                                                                                                                                                                                                                                                               | Front / Rear                                                                                                                                    |           | with Speed Linked Intermittent function / with Reverse Linked function                                                                                                                                                                                                                                                                                                                                                                                                                                                                                                                                                                                                                                                                                                                                                                                                                             |
| Antenna                                                                                                                                                                                                                                                                                                                                                                              |                                                                                                                                                 |           | Charle Fin                                                                                                                                                                                                                                                                                                                                                                                                                                                                                                                                                                                                                                                                                                                                                                                                                                                                                         |
|                                                                                                                                                                                                                                                                                                                                                                                      |                                                                                                                                                 |           | Shark Fin                                                                                                                                                                                                                                                                                                                                                                                                                                                                                                                                                                                                                                                                                                                                                                                                                                                                                          |
| Roof Rail & Door Visors                                                                                                                                                                                                                                                                                                                                                              |                                                                                                                                                 |           | With                                                                                                                                                                                                                                                                                                                                                                                                                                                                                                                                                                                                                                                                                                                                                                                                                                                                                               |
|                                                                                                                                                                                                                                                                                                                                                                                      |                                                                                                                                                 |           |                                                                                                                                                                                                                                                                                                                                                                                                                                                                                                                                                                                                                                                                                                                                                                                                                                                                                                    |
| INTERIOR                                                                                                                                                                                                                                                                                                                                                                             | em                                                                                                                                              |           | With                                                                                                                                                                                                                                                                                                                                                                                                                                                                                                                                                                                                                                                                                                                                                                                                                                                                                               |
| INTERIOR<br>Smart Entry and Start Syst                                                                                                                                                                                                                                                                                                                                               | em                                                                                                                                              |           | With                                                                                                                                                                                                                                                                                                                                                                                                                                                                                                                                                                                                                                                                                                                                                                                                                                                                                               |
| INTERIOR<br>Smart Entry and Start Syst<br>Drive Mode Switch                                                                                                                                                                                                                                                                                                                          | em                                                                                                                                              |           | With  With  Power, Eco & Normal mode                                                                                                                                                                                                                                                                                                                                                                                                                                                                                                                                                                                                                                                                                                                                                                                                                                                               |
| INTERIOR<br>Smart Entry and Start Syst<br>Drive Mode Switch<br>Meter Combination                                                                                                                                                                                                                                                                                                     |                                                                                                                                                 |           | With  With  Power, Eco & Normal mode  Segment Negative LCD & Digital Speedometer                                                                                                                                                                                                                                                                                                                                                                                                                                                                                                                                                                                                                                                                                                                                                                                                                   |
| INTERIOR Smart Entry and Start Syst Drive Mode Switch Meter Combination Multi-Information Display                                                                                                                                                                                                                                                                                    | (MID)                                                                                                                                           |           | With  With  Power, Eco & Normal mode  Segment Negative LCD & Digital Speedometer  7" Colour TFT Display                                                                                                                                                                                                                                                                                                                                                                                                                                                                                                                                                                                                                                                                                                                                                                                            |
| INTERIOR Smart Entry and Start Syst Drive Mode Switch Meter Combination Multi-Information Display Air Conditioning                                                                                                                                                                                                                                                                   | (MID)<br>Front / Rear                                                                                                                           |           | With  With  Power, Eco & Normal mode  Segment Negative LCD & Digital Speedometer  7" Colour TFT Display  Automatic / With                                                                                                                                                                                                                                                                                                                                                                                                                                                                                                                                                                                                                                                                                                                                                                          |
| INTERIOR Smart Entry and Start Syst Drive Mode Switch Meter Combination Multi-Information Display Air Conditioning                                                                                                                                                                                                                                                                   | (MID)<br>Front / Rear<br>Type                                                                                                                   |           | With  With  Power, Eco & Normal mode  Segment Negative LCD & Digital Speedometer  7" Colour TFT Display  Automatic / With  3-spoke Leather with Tilt & Telescopic Adjustable                                                                                                                                                                                                                                                                                                                                                                                                                                                                                                                                                                                                                                                                                                                       |
| INTERIOR Smart Entry and Start Syst Drive Mode Switch Meter Combination Multi-Information Display Air Conditioning Steering Wheel                                                                                                                                                                                                                                                    | (MID)<br>Front / Rear                                                                                                                           |           | With  Power, Eco & Normal mode  Segment Negative LCD & Digital Speedometer  7" Colour TFT Display  Automatic / With  3-spoke Leather with Tilt & Telescopic Adjustable  Audio, Meter, Talk, Telephone, Adaptive Cruise Control, LKC, Drive mode                                                                                                                                                                                                                                                                                                                                                                                                                                                                                                                                                                                                                                                    |
| INTERIOR Smart Entry and Start Syst Drive Mode Switch Meter Combination Multi-Information Display Air Conditioning Steering Wheel Gear Shift Lever                                                                                                                                                                                                                                   | (MID)<br>Front / Rear<br>Type                                                                                                                   |           | With  Power, Eco & Normal mode  Segment Negative LCD & Digital Speedometer  7" Colour TFT Display  Automatic / With  3-spoke Leather with Tilt & Telescopic Adjustable  Audio, Meter, Talk, Telephone, Adaptive Cruise Control, LKC, Drive model  Leather                                                                                                                                                                                                                                                                                                                                                                                                                                                                                                                                                                                                                                          |
| INTERIOR Smart Entry and Start Syst Drive Mode Switch Meter Combination Multi-Information Display Air Conditioning Steering Wheel Gear Shift Lever Power Windows                                                                                                                                                                                                                     | (MID) Front / Rear Type Control Switches                                                                                                        |           | With  Power, Eco & Normal mode  Segment Negative LCD & Digital Speedometer  7" Colour TFT Display  Automatic / With  3-spoke Leather with Tilt & Telescopic Adjustable  Audio, Meter, Talk, Telephone, Adaptive Cruise Control, LKC, Drive mode  Leather  Front and Rear with Auto Up / Down & Jam Protection (Driver Only)                                                                                                                                                                                                                                                                                                                                                                                                                                                                                                                                                                        |
| Smart Entry and Start Syst Drive Mode Switch Meter Combination Multi-Information Display Air Conditioning Steering Wheel Gear Shift Lever Power Windows                                                                                                                                                                                                                              | (MID)<br>Front / Rear<br>Type                                                                                                                   |           | With  Power, Eco & Normal mode  Segment Negative LCD & Digital Speedometer  7" Colour TFT Display  Automatic / With  3-spoke Leather with Tilt & Telescopic Adjustable  Audio, Meter, Talk, Telephone, Adaptive Cruise Control, LKC, Drive mode  Leather  Front and Rear with Auto Up / Down & Jam Protection (Driver Only)  Display Audio with 9" Capacitive Touch Screen, Wired / Wireless                                                                                                                                                                                                                                                                                                                                                                                                                                                                                                       |
| INTERIOR Smart Entry and Start Syst Drive Mode Switch Meter Combination Multi-Information Display Air Conditioning Steering Wheel Gear Shift Lever Power Windows                                                                                                                                                                                                                     | (MID) Front / Rear Type Control Switches Type                                                                                                   |           | With  With  Power, Eco & Normal mode  Segment Negative LCD & Digital Speedometer  7" Colour TFT Display  Automatic / With  3-spoke Leather with Tilt & Telescopic Adjustable  Audio, Meter, Talk, Telephone, Adaptive Cruise Control, LKC, Drive mode  Leather  Front and Rear with Auto Up / Down & Jam Protection (Driver Only)  Display Audio with 9" Capacitive Touch Screen, Wired / Wireless Apple CarPlay & Android Auto™-ready Connectivity, USB & Bluetooth®                                                                                                                                                                                                                                                                                                                                                                                                                              |
| Smart Entry and Start Syst Drive Mode Switch Meter Combination Multi-Information Display Air Conditioning Steering Wheel Gear Shift Lever Power Windows Audio                                                                                                                                                                                                                        | (MID) Front / Rear Type Control Switches                                                                                                        |           | With  Power, Eco & Normal mode  Segment Negative LCD & Digital Speedometer  7" Colour TFT Display  Automatic / With  3-spoke Leather with Tilt & Telescopic Adjustable  Audio, Meter, Talk, Telephone, Adaptive Cruise Control, LKC, Drive mode  Leather  Front and Rear with Auto Up / Down & Jam Protection (Driver Only)  Display Audio with 9" Capacitive Touch Screen, Wired / Wireless Apple CarPlay & Android Auto™-ready Connectivity, USB & Bluetooth®  Speakers x4 + Tweeters x2                                                                                                                                                                                                                                                                                                                                                                                                         |
| Smart Entry and Start Syst Drive Mode Switch Meter Combination Multi-Information Display Air Conditioning Steering Wheel  Gear Shift Lever Power Windows Audio                                                                                                                                                                                                                       | (MID) Front / Rear Type Control Switches Type                                                                                                   |           | With  Power, Eco & Normal mode  Segment Negative LCD & Digital Speedometer  7" Colour TFT Display  Automatic / With  3-spoke Leather with Tilt & Telescopic Adjustable  Audio, Meter, Talk, Telephone, Adaptive Cruise Control, LKC, Drive mode  Leather  Front and Rear with Auto Up / Down & Jam Protection (Driver Only)  Display Audio with 9" Capacitive Touch Screen, Wired / Wireless Apple CarPlay & Android Auto™-ready Connectivity, USB & Bluetooth®  Speakers x4 + Tweeters x2  2-Tone with soft pad interior panels                                                                                                                                                                                                                                                                                                                                                                   |
| Smart Entry and Start Syst Drive Mode Switch Meter Combination Multi-Information Display Air Conditioning Steering Wheel Gear Shift Lever Power Windows Audio                                                                                                                                                                                                                        | (MID) Front / Rear Type Control Switches Type                                                                                                   |           | With  Power, Eco & Normal mode  Segment Negative LCD & Digital Speedometer  7" Colour TFT Display  Automatic / With  3-spoke Leather with Tilt & Telescopic Adjustable  Audio, Meter, Talk, Telephone, Adaptive Cruise Control, LKC, Drive mode  Leather  Front and Rear with Auto Up / Down & Jam Protection (Driver Only)  Display Audio with 9" Capacitive Touch Screen, Wired / Wireless Apple CarPlay & Android Auto™-ready Connectivity, USB & Bluetooth®  Speakers x4 + Tweeters x2                                                                                                                                                                                                                                                                                                                                                                                                         |
| Smart Entry and Start Syst Drive Mode Switch Meter Combination Multi-Information Display Air Conditioning Steering Wheel Gear Shift Lever Power Windows Audio Interior Colour & Trim Door Grip                                                                                                                                                                                       | (MID) Front / Rear Type Control Switches Type                                                                                                   |           | With  Power, Eco & Normal mode  Segment Negative LCD & Digital Speedometer  7" Colour TFT Display  Automatic / With  3-spoke Leather with Tilt & Telescopic Adjustable  Audio, Meter, Talk, Telephone, Adaptive Cruise Control, LKC, Drive mode  Leather  Front and Rear with Auto Up / Down & Jam Protection (Driver Only)  Display Audio with 9" Capacitive Touch Screen, Wired / Wireless Apple CarPlay & Android Auto™-ready Connectivity, USB & Bluetooth®  Speakers x4 + Tweeters x2  2-Tone with soft pad interior panels                                                                                                                                                                                                                                                                                                                                                                   |
| Smart Entry and Start Syst Drive Mode Switch Meter Combination Multi-Information Display Air Conditioning Steering Wheel  Gear Shift Lever Power Windows Audio Interior Colour & Trim Door Grip                                                                                                                                                                                      | (MID) Front / Rear Type Control Switches  Type Speakers                                                                                         | at        | With  Power, Eco & Normal mode  Segment Negative LCD & Digital Speedometer  7" Colour TFT Display  Automatic / With  3-spoke Leather with Tilt & Telescopic Adjustable  Audio, Meter, Talk, Telephone, Adaptive Cruise Control, LKC, Drive mode  Leather  Front and Rear with Auto Up / Down & Jam Protection (Driver Only)  Display Audio with 9" Capacitive Touch Screen, Wired / Wireless Apple CarPlay & Android Auto™-ready Connectivity, USB & Bluetooth®  Speakers x4 + Tweeters x2  2-Tone with soft pad interior panels                                                                                                                                                                                                                                                                                                                                                                   |
| Smart Entry and Start Syst Drive Mode Switch Meter Combination Multi-Information Display Air Conditioning Steering Wheel  Gear Shift Lever Power Windows Audio Interior Colour & Trim Door Grip                                                                                                                                                                                      | (MID) Front / Rear Type Control Switches  Type Speakers  Material / Colour                                                                      | at        | With  Power, Eco & Normal mode  Segment Negative LCD & Digital Speedometer  7" Colour TFT Display  Automatic / With  3-spoke Leather with Tilt & Telescopic Adjustable  Audio, Meter, Talk, Telephone, Adaptive Cruise Control, LKC, Drive mode  Leather  Front and Rear with Auto Up / Down & Jam Protection (Driver Only)  Display Audio with 9" Capacitive Touch Screen, Wired / Wireless Apple CarPlay & Android Auto™-ready Connectivity, USB & Bluetooth®  Speakers x4 + Tweeters x2  2-Tone with soft pad interior panels  2  Black Semi-Leather                                                                                                                                                                                                                                                                                                                                            |
| Smart Entry and Start Syst Drive Mode Switch Meter Combination Multi-Information Display Air Conditioning Steering Wheel  Gear Shift Lever Power Windows Audio Interior Colour & Trim Door Grip                                                                                                                                                                                      | (MID) Front / Rear Type Control Switches  Type Speakers  Material / Colour Driver & Front Passenger Sea                                         | at        | With  With  Power, Eco & Normal mode  Segment Negative LCD & Digital Speedometer  7" Colour TFT Display  Automatic / With  3-spoke Leather with Tilt & Telescopic Adjustable  Audio, Meter, Talk, Telephone, Adaptive Cruise Control, LKC, Drive mode  Leather  Front and Rear with Auto Up / Down & Jam Protection (Driver Only)  Display Audio with 9" Capacitive Touch Screen, Wired / Wireless Apple CarPlay & Android Auto™-ready Connectivity, USB & Bluetooth®  Speakers x4 + Tweeters x2  2-Tone with soft pad interior panels  2  Black Semi-Leather  Manual Adjust, Back Mini & Large Pockets                                                                                                                                                                                                                                                                                            |
| Smart Entry and Start Syst Drive Mode Switch Meter Combination Multi-Information Display Air Conditioning Steering Wheel  Gear Shift Lever Power Windows Audio  Interior Colour & Trim Door Grip Seats                                                                                                                                                                               | (MID) Front / Rear Type Control Switches  Type Speakers  Material / Colour Driver & Front Passenger Sear Rear Seat (2nd Row)                    | at        | With  Power, Eco & Normal mode  Segment Negative LCD & Digital Speedometer  7" Colour TFT Display  Automatic / With  3-spoke Leather with Tilt & Telescopic Adjustable  Audio, Meter, Talk, Telephone, Adaptive Cruise Control, LKC, Drive mode  Leather  Front and Rear with Auto Up / Down & Jam Protection (Driver Only)  Display Audio with 9" Capacitive Touch Screen, Wired / Wireless Apple CarPlay & Android Auto™-ready Connectivity, USB & Bluetooth®  Speakers x4 + Tweeters x2  2-Tone with soft pad interior panels  2  Black Semi-Leather  Manual Adjust, Back Mini & Large Pockets  6:4 Tumble Slide, Foldable Armrest                                                                                                                                                                                                                                                              |
| Smart Entry and Start Syst Drive Mode Switch Meter Combination Multi-Information Display Air Conditioning Steering Wheel  Gear Shift Lever Power Windows Audio  Interior Colour & Trim Door Grip Seats  Inside Rear View Mirror                                                                                                                                                      | (MID) Front / Rear Type Control Switches  Type Speakers  Material / Colour Driver & Front Passenger Sear Rear Seat (2nd Row)                    | at        | With  Power, Eco & Normal mode  Segment Negative LCD & Digital Speedometer  7" Colour TFT Display  Automatic / With  3-spoke Leather with Tilt & Telescopic Adjustable  Audio, Meter, Talk, Telephone, Adaptive Cruise Control, LKC, Drive mode  Leather  Front and Rear with Auto Up / Down & Jam Protection (Driver Only)  Display Audio with 9" Capacitive Touch Screen, Wired / Wireless Apple CarPlay & Android Auto™-ready Connectivity, USB & Bluetooth®  Speakers x4 + Tweeters x2  2-Tone with soft pad interior panels  2  Black Semi-Leather  Manual Adjust, Back Mini & Large Pockets  6:4 Tumble Slide, Foldable Armrest  5:5 Tilt Down                                                                                                                                                                                                                                               |
| Smart Entry and Start Syst Drive Mode Switch Meter Combination Multi-Information Display Air Conditioning Steering Wheel  Gear Shift Lever Power Windows Audio  Interior Colour & Trim Door Grip Seats  Inside Rear View Mirror Sun Shades                                                                                                                                           | (MID) Front / Rear Type Control Switches  Type Speakers  Material / Colour Driver & Front Passenger Sear Rear Seat (2nd Row)                    | at        | With  Power, Eco & Normal mode  Segment Negative LCD & Digital Speedometer  7" Colour TFT Display  Automatic / With  3-spoke Leather with Tilt & Telescopic Adjustable  Audio, Meter, Talk, Telephone, Adaptive Cruise Control, LKC, Drive mode  Leather  Front and Rear with Auto Up / Down & Jam Protection (Driver Only)  Display Audio with 9" Capacitive Touch Screen, Wired / Wireless Apple CarPlay & Android Auto™-ready Connectivity, USB & Bluetooth®  Speakers x4 + Tweeters x2  2-Tone with soft pad interior panels  2  Black Semi-Leather  Manual Adjust, Back Mini & Large Pockets  6:4 Tumble Slide, Foldable Armrest  5:5 Tilt Down  With                                                                                                                                                                                                                                         |
| Smart Entry and Start Syst Drive Mode Switch Meter Combination Multi-Information Display Air Conditioning Steering Wheel  Gear Shift Lever Power Windows Audio  Interior Colour & Trim Door Grip Seats  Inside Rear View Mirror Sun Shades USB Charging Ports                                                                                                                        | (MID) Front / Rear Type Control Switches  Type Speakers  Material / Colour Driver & Front Passenger Sear Rear Seat (2nd Row)                    | at        | With  Power, Eco & Normal mode  Segment Negative LCD & Digital Speedometer  7" Colour TFT Display  Automatic / With  3-spoke Leather with Tilt & Telescopic Adjustable  Audio, Meter, Talk, Telephone, Adaptive Cruise Control, LKC, Drive mode  Leather  Front and Rear with Auto Up / Down & Jam Protection (Driver Only)  Display Audio with 9" Capacitive Touch Screen, Wired / Wireless Apple CarPlay & Android Auto™-ready Connectivity, USB & Bluetooth®  Speakers x4 + Tweeters x2  2-Tone with soft pad interior panels  2  Black Semi-Leather  Manual Adjust, Back Mini & Large Pockets  6:4 Tumble Slide, Foldable Armrest  5:5 Tilt Down  With  With Mirror & Ticket Holder (Driver), With Mirror (Passenger)  Front x1, Rear x2                                                                                                                                                       |
| Smart Entry and Start Syst Drive Mode Switch Meter Combination Multi-Information Display Air Conditioning Steering Wheel  Gear Shift Lever Power Windows Audio  Interior Colour & Trim Door Grip Seats  Inside Rear View Mirror Sun Shades USB Charging Ports Accessory Socket                                                                                                       | (MID) Front / Rear Type Control Switches  Type Speakers  Material / Colour Driver & Front Passenger Sear Rear Seat (2nd Row)                    | at        | With  Power, Eco & Normal mode  Segment Negative LCD & Digital Speedometer  7" Colour TFT Display  Automatic / With  3-spoke Leather with Tilt & Telescopic Adjustable  Audio, Meter, Talk, Telephone, Adaptive Cruise Control, LKC, Drive mode Leather  Front and Rear with Auto Up / Down & Jam Protection (Driver Only)  Display Audio with 9" Capacitive Touch Screen, Wired / Wireless Apple CarPlay & Android Auto™-ready Connectivity, USB & Bluetooth® Speakers x4 + Tweeters x2  2-Tone with soft pad interior panels  2  Black Semi-Leather  Manual Adjust, Back Mini & Large Pockets  6:4 Tumble Slide, Foldable Armrest  5:5 Tilt Down  With  With Mirror & Ticket Holder (Driver), With Mirror (Passenger)  Front x1, Rear x2  Centre Console x1, Rear Deck x1                                                                                                                        |
| Smart Entry and Start Syst Drive Mode Switch Meter Combination Multi-Information Display Air Conditioning Steering Wheel  Gear Shift Lever Power Windows Audio  Interior Colour & Trim Door Grip Seats  Inside Rear View Mirror Sun Shades USB Charging Ports Accessory Socket Cup/Bottle Holders                                                                                    | (MID) Front / Rear Type Control Switches  Type Speakers  Material / Colour Driver & Front Passenger Sear Rear Seat (2nd Row)                    | at        | With  Power, Eco & Normal mode  Segment Negative LCD & Digital Speedometer  7" Colour TFT Display  Automatic / With  3-spoke Leather with Tilt & Telescopic Adjustable  Audio, Meter, Talk, Telephone, Adaptive Cruise Control, LKC, Drive mode  Leather  Front and Rear with Auto Up / Down & Jam Protection (Driver Only)  Display Audio with 9" Capacitive Touch Screen, Wired / Wireless Apple CarPlay & Android Auto™-ready Connectivity, USB & Bluetooth®  Speakers x4 + Tweeters x2  2-Tone with soft pad interior panels  2  Black Semi-Leather  Manual Adjust, Back Mini & Large Pockets  6:4 Tumble Slide, Foldable Armrest  5:5 Tilt Down  With  With Mirror & Ticket Holder (Driver), With Mirror (Passenger)  Front x1, Rear x2  Centre Console x1, Rear Deck x1  15                                                                                                                  |
| Smart Entry and Start Syst Drive Mode Switch Meter Combination Multi-Information Display Air Conditioning Steering Wheel  Gear Shift Lever Power Windows Audio  Interior Colour & Trim Door Grip Seats  Inside Rear View Mirror Sun Shades USB Charging Ports Accessory Socket Cup/Bottle Holders Wireless Charger                                                                   | (MID) Front / Rear Type Control Switches  Type Speakers  Material / Colour Driver & Front Passenger Sear Rear Seat (2nd Row)                    | at        | With  Power, Eco & Normal mode  Segment Negative LCD & Digital Speedometer  7" Colour TFT Display  Automatic / With  3-spoke Leather with Tilt & Telescopic Adjustable  Audio, Meter, Talk, Telephone, Adaptive Cruise Control, LKC, Drive mod  Leather  Front and Rear with Auto Up / Down & Jam Protection (Driver Only)  Display Audio with 9" Capacitive Touch Screen, Wired / Wireless Apple CarPlay & Android Auto™-ready Connectivity, USB & Bluetooth®  Speakers x4 + Tweeters x2  2-Tone with soft pad interior panels  2  Black Semi-Leather  Manual Adjust, Back Mini & Large Pockets  6:4 Tumble Slide, Foldable Armrest  5:5 Tilt Down  With  With Mirror & Ticket Holder (Driver), With Mirror (Passenger)  Front x1, Rear x2  Centre Console x1, Rear Deck x1  15  With                                                                                                             |
| INTERIOR Smart Entry and Start Syst Drive Mode Switch Meter Combination Multi-Information Display Air Conditioning Steering Wheel  Gear Shift Lever Power Windows Audio  Interior Colour & Trim Door Grip Seats  Inside Rear View Mirror Sun Shades USB Charging Ports Accessory Socket Cup/Bottle Holders Wireless Charger Illuminated Entry System                                 | (MID) Front / Rear Type Control Switches  Type Speakers  Material / Colour Driver & Front Passenger Sear Rear Seat (2nd Row)                    | at        | With  With  Power, Eco & Normal mode  Segment Negative LCD & Digital Speedometer  7" Colour TFT Display  Automatic / With  3-spoke Leather with Tilt & Telescopic Adjustable  Audio, Meter, Talk, Telephone, Adaptive Cruise Control, LKC, Drive mode  Leather  Front and Rear with Auto Up / Down & Jam Protection (Driver Only)  Display Audio with 9" Capacitive Touch Screen, Wired / Wireless Apple CarPlay & Android Auto™-ready Connectivity, USB & Bluetooth®  Speakers x4 + Tweeters x2  2-Tone with soft pad interior panels  2  Black Semi-Leather  Manual Adjust, Back Mini & Large Pockets  6:4 Tumble Slide, Foldable Armrest  5:5 Tilt Down  With  With Mirror & Ticket Holder (Driver), With Mirror (Passenger)  Front x1, Rear x2  Centre Console x1, Rear Deck x1  15  With  With (Push Start & Room)                                                                            |
| Smart Entry and Start Syst Drive Mode Switch Meter Combination Multi-Information Display Air Conditioning Steering Wheel  Gear Shift Lever Power Windows Audio  Interior Colour & Trim Door Grip Seats  Inside Rear View Mirror Sun Shades USB Charging Ports Accessory Socket Cup/Bottle Holders Wireless Charger Illuminated Entry System Interior Ambient Lighting                | (MID) Front / Rear Type Control Switches  Type Speakers  Material / Colour Driver & Front Passenger Sear Rear Seat (2nd Row)                    | at        | With  With  Power, Eco & Normal mode  Segment Negative LCD & Digital Speedometer  7" Colour TFT Display  Automatic / With  3-spoke Leather with Tilt & Telescopic Adjustable  Audio, Meter, Talk, Telephone, Adaptive Cruise Control, LKC, Drive mode  Leather  Front and Rear with Auto Up / Down & Jam Protection (Driver Only)  Display Audio with 9" Capacitive Touch Screen, Wired / Wireless Apple CarPlay & Android Auto™-ready Connectivity, USB & Bluetoothe  Speakers x4 + Tweeters x2  2-Tone with soft pad interior panels  2  Black Semi-Leather  Manual Adjust, Back Mini & Large Pockets  6:4 Tumble Slide, Foldable Armrest  5:5 Tilt Down  With  With Mirror & Ticket Holder (Driver), With Mirror (Passenger)  Front x1, Rear x2  Centre Console x1, Rear Deck x1  15  With  With (Push Start & Room)  With (Centre Console & Door Trims)                                        |
| INTERIOR Smart Entry and Start Syst Drive Mode Switch Meter Combination Multi-Information Display Air Conditioning Steering Wheel  Gear Shift Lever Power Windows Audio  Interior Colour & Trim Door Grip Seats  Inside Rear View Mirror Sun Shades USB Charging Ports Accessory Socket Cup/Bottle Holders Wireless Charger Illuminated Entry System Interior Ambient Lighting       | (MID) Front / Rear Type Control Switches  Type Speakers  Material / Colour Driver & Front Passenger Sear Rear Seat (2nd Row)                    | at        | With  With  Power, Eco & Normal mode  Segment Negative LCD & Digital Speedometer  7" Colour TFT Display  Automatic / With  3-spoke Leather with Tilt & Telescopic Adjustable  Audio, Meter, Talk, Telephone, Adaptive Cruise Control, LKC, Drive mode  Leather  Front and Rear with Auto Up / Down & Jam Protection (Driver Only)  Display Audio with 9" Capacitive Touch Screen, Wired / Wireless Apple CarPlay & Android Auto™-ready Connectivity, USB & Bluetooth®  Speakers x4 + Tweeters x2  2-Tone with soft pad interior panels  2  Black Semi-Leather  Manual Adjust, Back Mini & Large Pockets  6:4 Tumble Slide, Foldable Armrest  5:5 Tilt Down  With  With Mirror & Ticket Holder (Driver), With Mirror (Passenger)  Front x1, Rear x2  Centre Console x1, Rear Deck x1  15  With  With (Push Start & Room)                                                                            |
| INTERIOR                                                                                                                                                                                                                                                                                                                                                                             | (MID) Front / Rear Type Control Switches  Type Speakers  Material / Colour Driver & Front Passenger Sear Rear Seat (2nd Row)                    | at        | With  With  Power, Eco & Normal mode  Segment Negative LCD & Digital Speedometer  7" Colour TFT Display  Automatic / With  3-spoke Leather with Tilt & Telescopic Adjustable  Audio, Meter, Talk, Telephone, Adaptive Cruise Control, LKC, Drive mode  Leather  Front and Rear with Auto Up / Down & Jam Protection (Driver Only)  Display Audio with 9" Capacitive Touch Screen, Wired / Wireless Apple CarPlay & Android Auto™-ready Connectivity, USB & Bluetooth®  Speakers x4 + Tweeters x2  2-Tone with soft pad interior panels  2  Black Semi-Leather  Manual Adjust, Back Mini & Large Pockets  6:4 Tumble Slide, Foldable Armrest  5:5 Tilt Down  With  With Mirror & Ticket Holder (Driver), With Mirror (Passenger)  Front x1, Rear x2  Centre Console x1, Rear Deck x1  15  With  With (Push Start & Room)  With (Centre Console & Door Trims)                                        |
| INTERIOR Smart Entry and Start Syst Drive Mode Switch Meter Combination Multi-Information Display Air Conditioning Steering Wheel  Gear Shift Lever Power Windows Audio  Interior Colour & Trim Door Grip Seats  Inside Rear View Mirror Sun Shades USB Charging Ports Accessory Socket Cup/Bottle Holders Wireless Charger Illuminated Entry System Interior Ambient Lighting Lamps | (MID) Front / Rear Type Control Switches  Type Speakers  Material / Colour Driver & Front Passenger Ser Rear Seat (2nd Row) Rear Seat (3rd Row) | at        | With  With  Power, Eco & Normal mode  Segment Negative LCD & Digital Speedometer  7" Colour TFT Display  Automatic / With  3-spoke Leather with Tilt & Telescopic Adjustable  Audio, Meter, Talk, Telephone, Adaptive Cruise Control, LKC, Drive mode  Leather  Front and Rear with Auto Up / Down & Jam Protection (Driver Only)  Display Audio with 9" Capacitive Touch Screen, Wired / Wireless Apple CarPlay & Android Auto™-ready Connectivity, USB & Bluetooth®  Speakers x4 + Tweeters x2  2-Tone with soft pad interior panels  2  Black Semi-Leather  Manual Adjust, Back Mini & Large Pockets  6:4 Tumble Slide, Foldable Armrest  5:5 Tilt Down  With  With Mirror & Ticket Holder (Driver), With Mirror (Passenger)  Front x1, Rear x2  Centre Console x1, Rear Deck x1  15  With  With (Push Start & Room)  With (Centre Console & Door Trims)  With (Map, Dome, Luggage Compartment) |