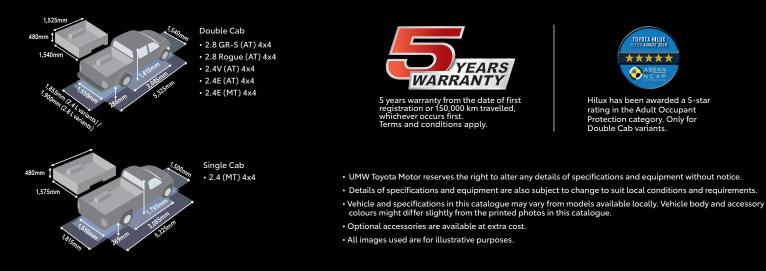

## DIMENSIONS

UMW Toyota Motor Sdn. Bhd. (60576-K) TOYOTA FREEPHONE: 1800-8-TOYOTA (1800-8-869682) from 8:00am – 5:30pm, Monday to Friday. TOYOTA E-MAIL: customersupport@toyota.com.my The colour, accessories and/or specifications of available models may differ from the vehicle(s) shown here.