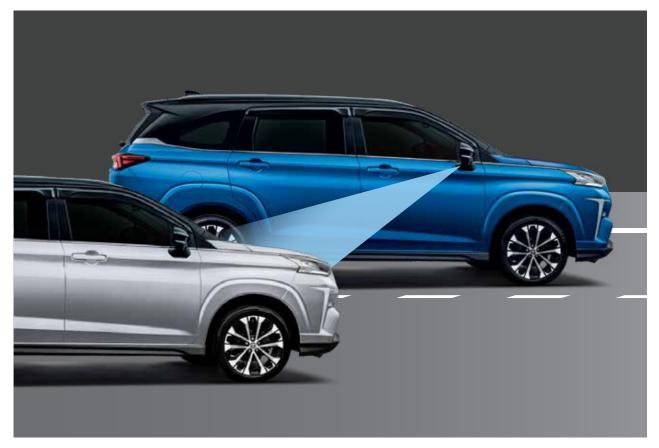

**Adaptive Driving Beam** (ADB)
Automatically adjusts the headlamp light distribution to not dazzle preceding and oncoming vehicles.

Front Departure Alert (FDA)

Audible and visual alert notifies driver if they do not notice the car in front has started to move.