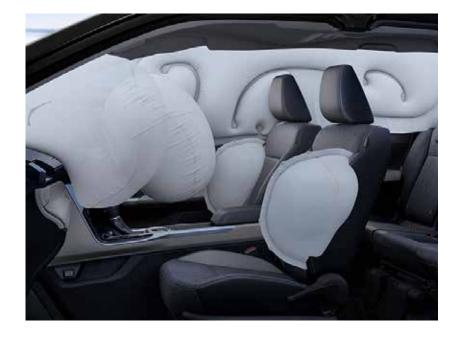

# CONNECTIVI—T Technology at your command

**6 SRS Airbags** Strategically placed for protection during collision.

Front and Rear DVR\* HD cameras that automatically document your journey should an incident occur and evidence is needed.