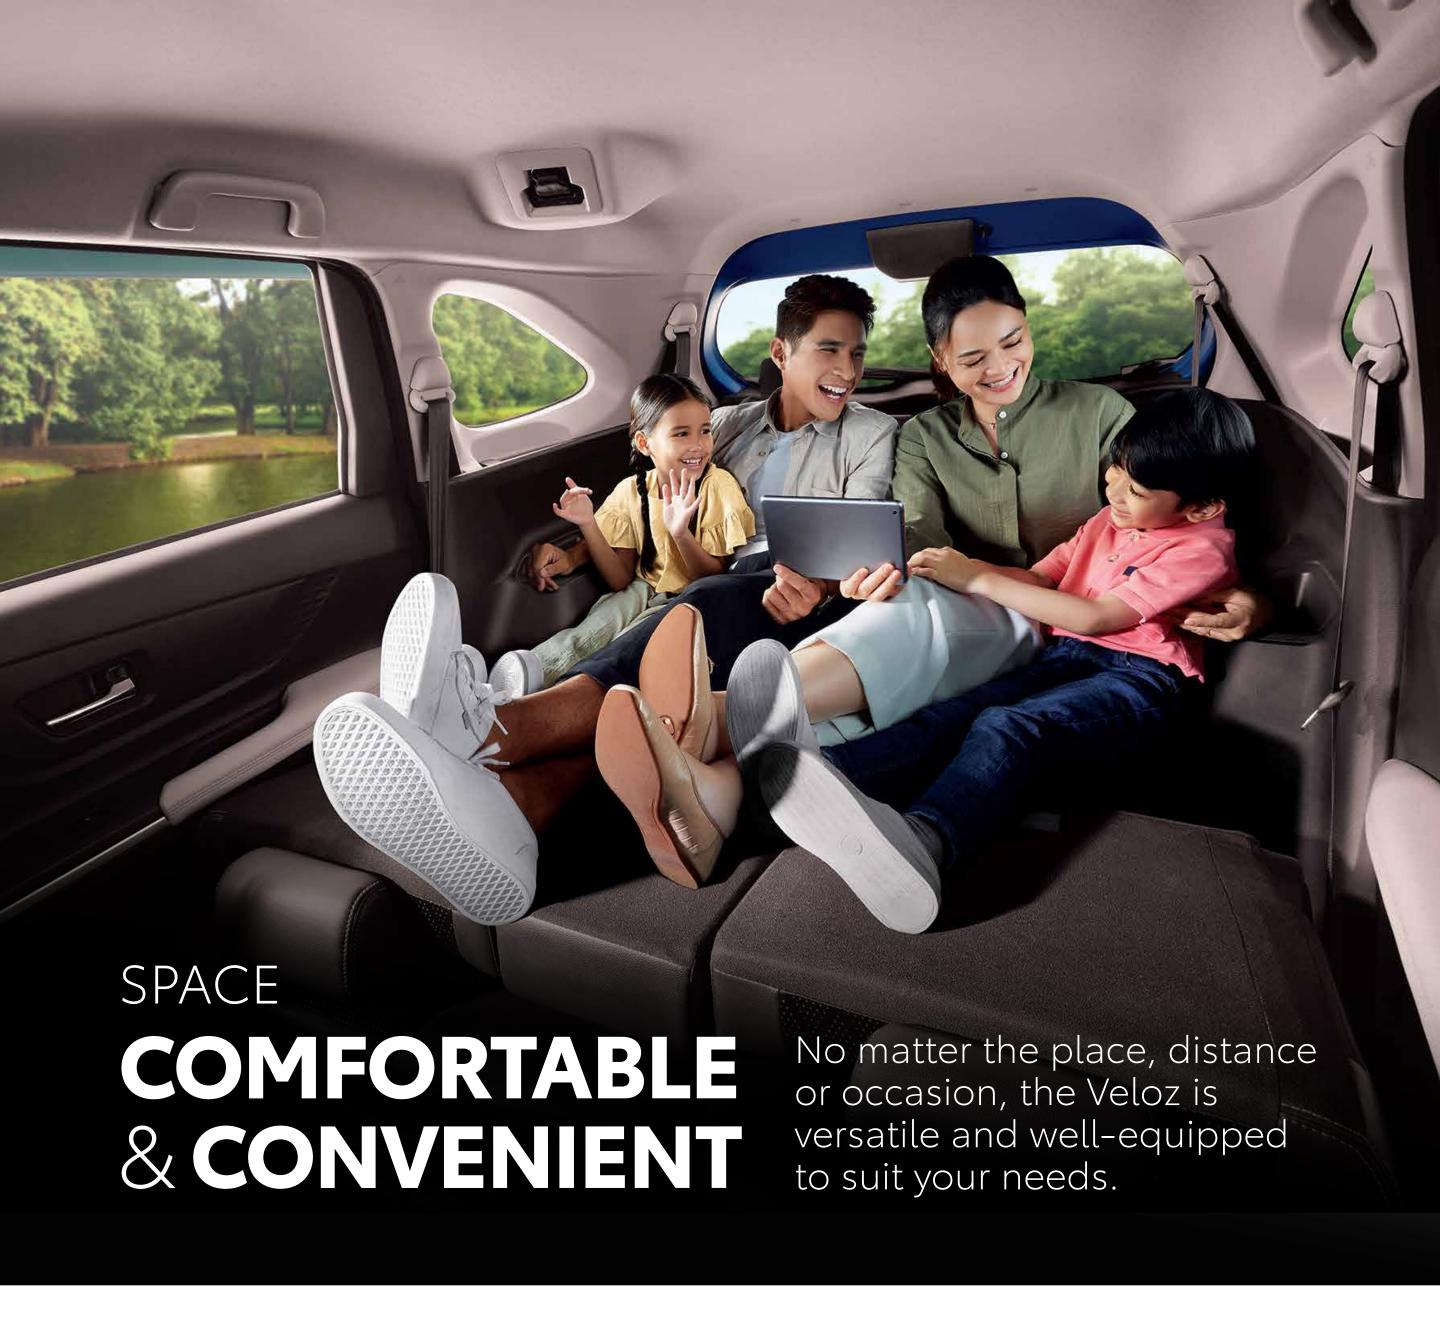

EXTERIOR

# STYLISH& PREMIUM DESIGN

Be the talk of the town when you cruise the roads in style with the bold and sporty Veloz.





**Full LED Headlamps**With Sequential Turn Signals and Daytime Running Lights.



**Full LED Rear Combination Lamps**Bold and distinct look.



Outer Mirror Foot Lamp
Enhances visibility as you approach the car.



**17" Alloy Rim** Alloy spokes that exude distinctive character.





















## PERFORMANCE

# EFFICIENT & SMOOTH

Enjoy a smooth drive every time you step inside the Veloz.



# 1.5L VVT-i ENGINE

Equipped with the latest VVT-i technology and paired with the Auto Stop-Start feature, enjoy a seamless driving experience with greater fuel efficiency.



### **Newly Developed 7-Speed CVT**

Effortless acceleration provides a pleasant shift feel for an enjoyable driving experience.



### Telescopic, EPS, Turning Radius

For excellent steering feel, tight turning radius and quiet operation with enhanced comfort.



## **Electronic Brake Hold & Brake Parking Function**

Eases operation during parking and driving in traffic jams.



### **Drive Mode (PWR/ECO)**

Switch your driving mode with ease.





**Lane Departure Warning** (LDW)
Alerts you in case of