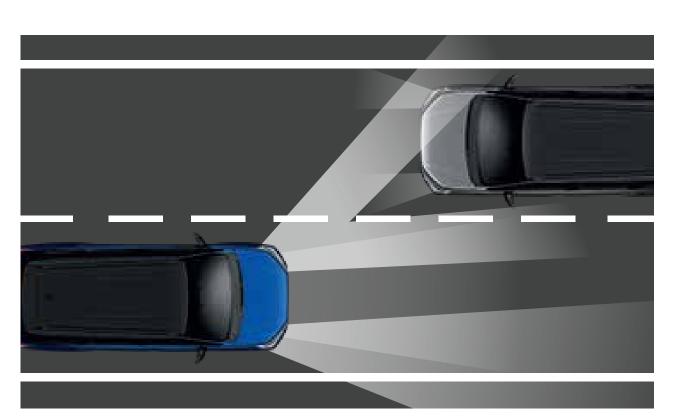

### **Drive Mode (PWR/ECO)**

Switch your driving mode with ease.

**Lane Departure Warning** (LDW)
Alerts you in case of unintended lane departure.
Applies corrective steering if needed.

**Pedal Misoperation Control**Designed to help avoid or mitigate damage from a forward collision.

**Adaptive Driving Beam** (ADB)
Automatically adjusts the headlamp light distribution to not dazzle preceding and oncoming vehicles.

Front Departure Alert (FDA)

Audible and visual alert notifies driver if they do not notice the car in front has started to move.