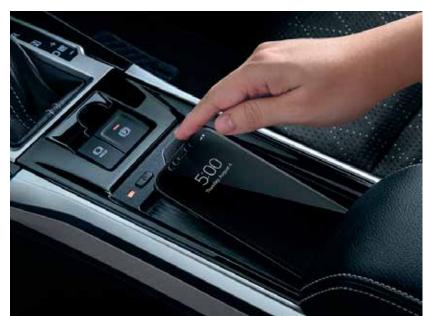

**Wireless Charger** Charge your devices on-the-go. Compatible with all Qi-enabled devices.

**Vehicle Telematics System (VTS)** An integrated system that monitors your vehicle's real-time location through an app.