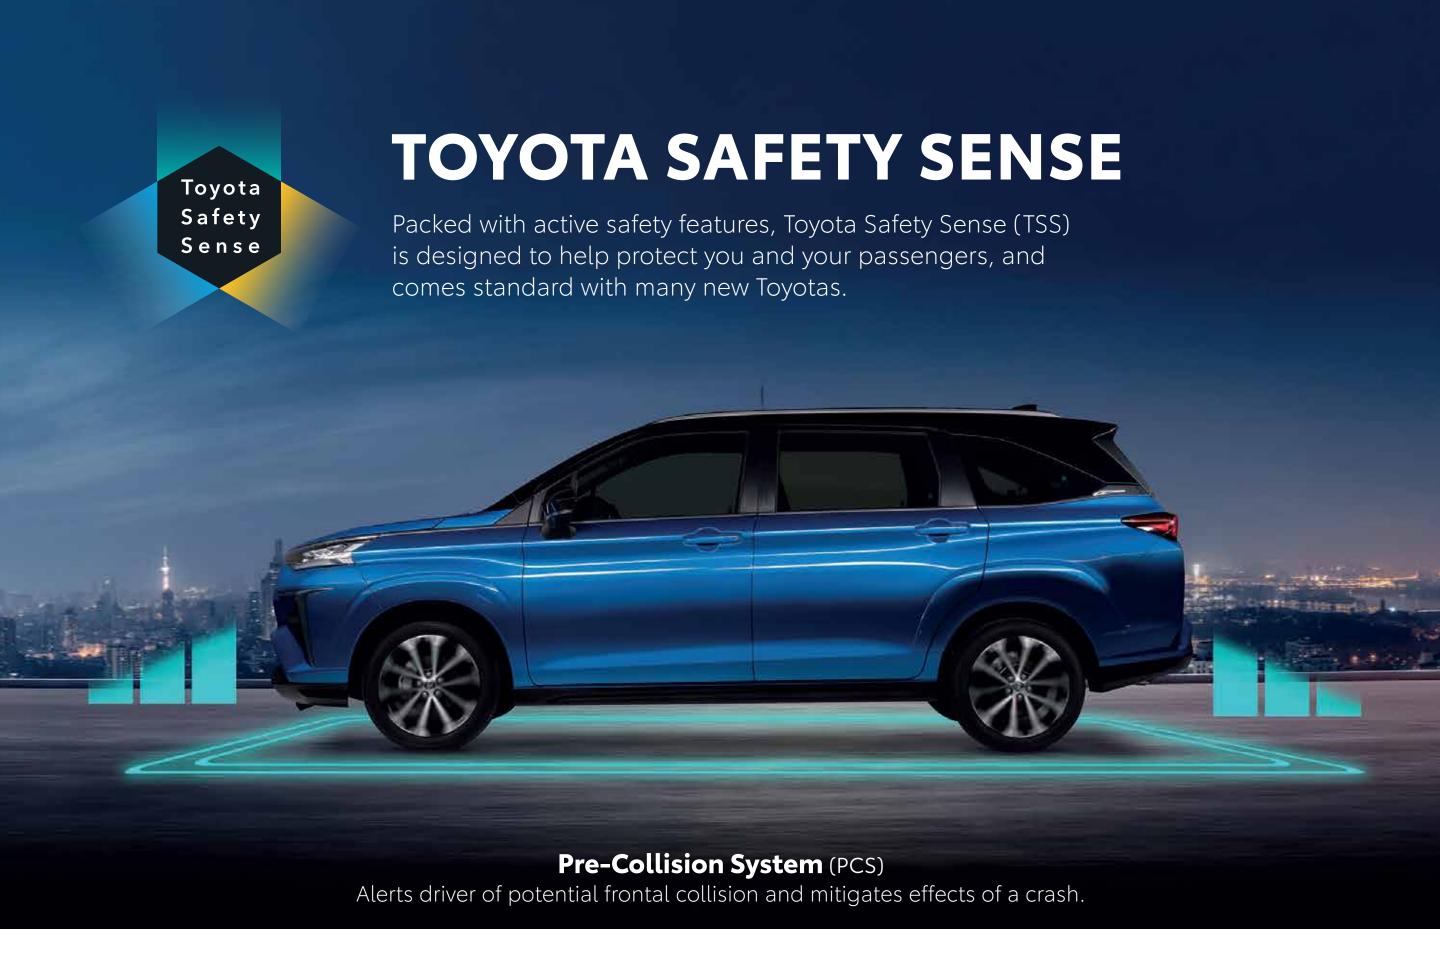

# **SAFE-T** Trust for smoother journeys ahead

**Blind Spot Monitor (BSM)** 

Detects vehicles that may not be visible to the driver when changing lanes or reversing.

Rear Cross Traffic Alert (RCTA)

Assists the driver when in reverse.