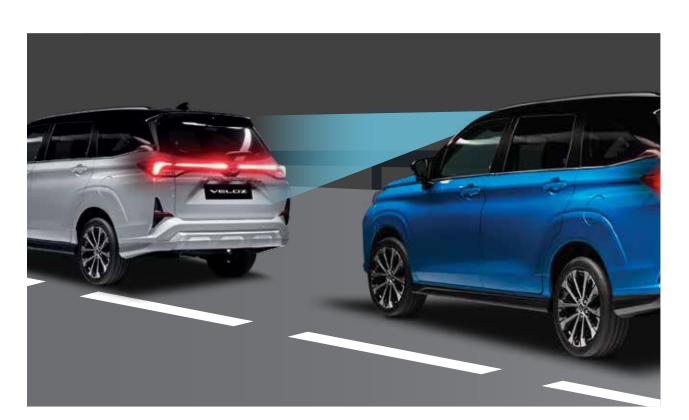

Adaptive Cruise Control (ACC)
Follows the preceding vehicle at a safe distance with its on-board stereo camera.