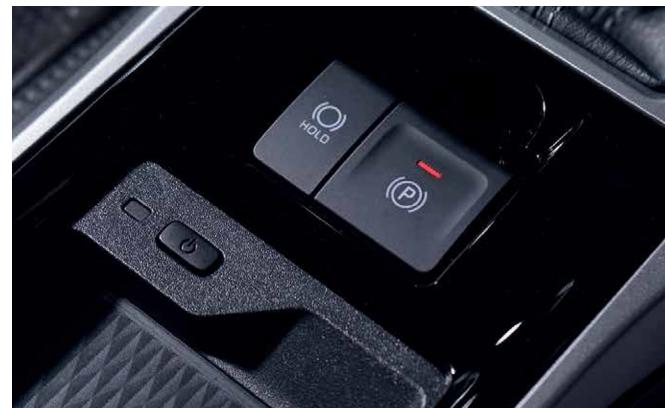

## **Electronic Brake Hold & Brake Parking Function**

Eases operation during parking and driving in traffic jams.