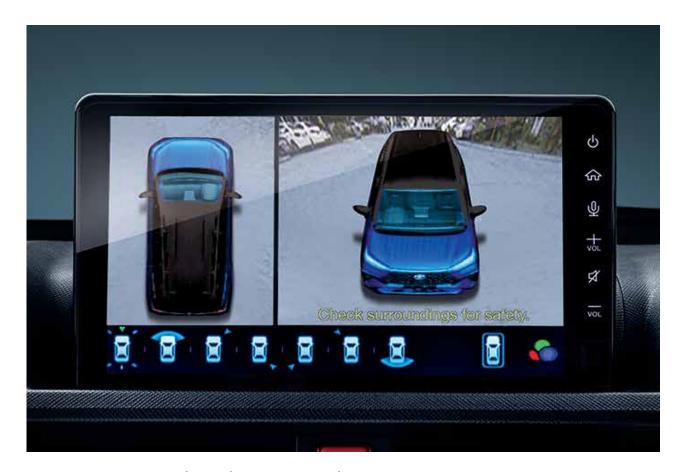

**3D Panoramic View Monitor (PVM)** 

Easily maneuver your vehicle in tight spaces.

**Vehicle Stability Control (VSC)** with Traction Control (TRC)

Be in control on slippery surfaces with improved traction, as well as better stability when turning on a curve.