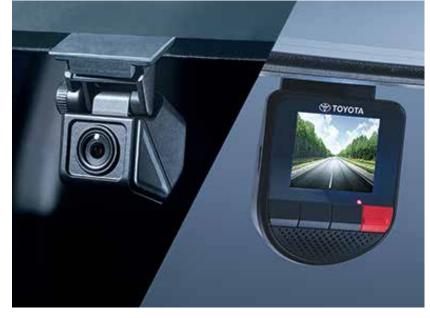

# CONNECTIVI—T Technology at your command

**6 SRS Airbags** Strategically placed for protection during collision.

Front and Rear DVR\* HD cameras that automatically document your journey should an incident occur and evidence is needed.

\*Rear DVR is optional

Hill-Start Assist Control (HAC) Prevents vehicle from sliding backwards when on an incline.

**USB Charger & Accessory Socket** Multiple USB charging ports and 12V accessory outlets.