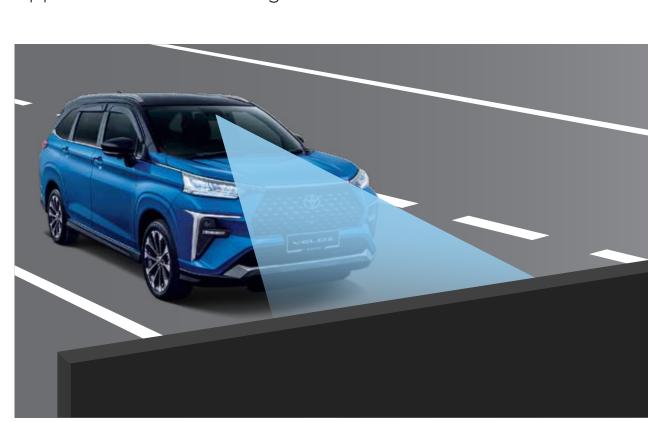

**3D Panoramic View Monitor (PVM)** 

Easily maneuver your vehicle in tight spaces.

**Vehicle Stability Control (VSC)** with Traction Control (TRC)

Be in control on slippery surfaces with improved traction, as well as better stability when turning on a curve.