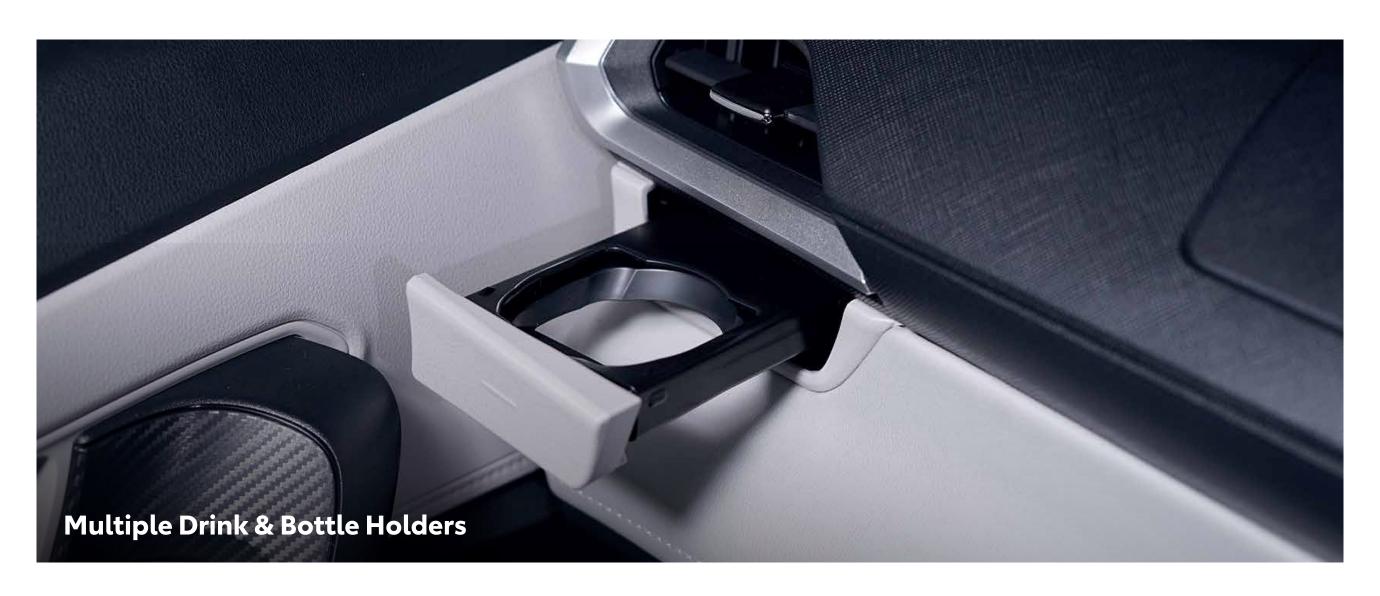

**Wireless Charger** Charge your devices on-the-go. Compatible with all Qi-enabled devices.

**Vehicle Telematics System (VTS)** An integrated system that monitors your vehicle's real-time location through an app.