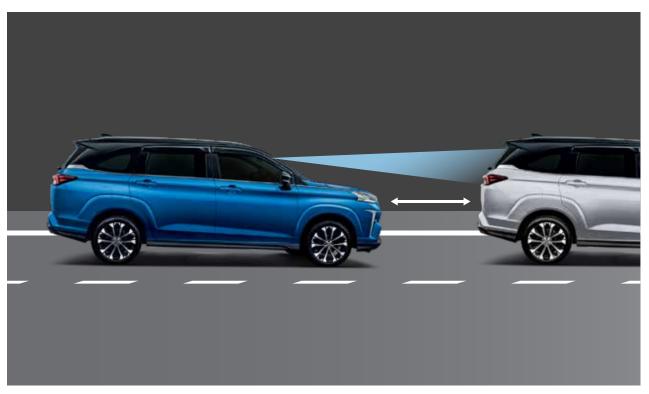

Adaptive Cruise Control (ACC)
Follows the preceding vehicle at a safe distance with its on-board stereo camera.