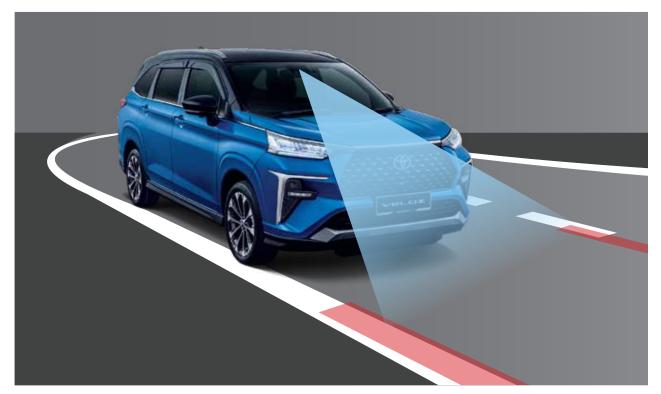

**3D Panoramic View Monitor (PVM)** 

Easily maneuver your vehicle in tight spaces.

**Vehicle Stability Control (VSC)** with Traction Control (TRC)

Be in control on slippery surfaces with improved traction, as well as better stability when turning on a curve.