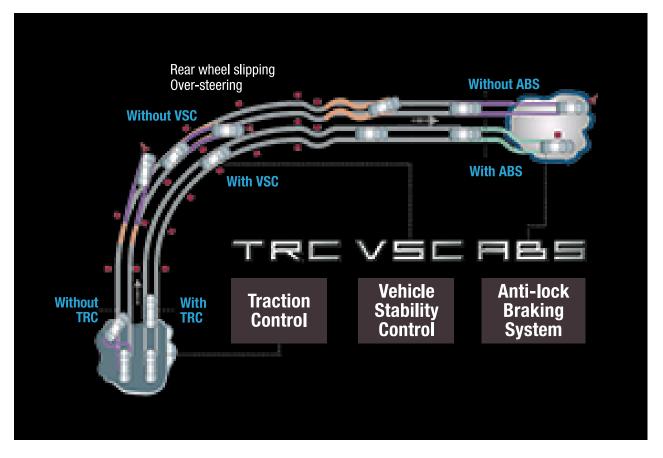

**3D Panoramic View Monitor (PVM)** 

Easily maneuver your vehicle in tight spaces.

**Vehicle Stability Control (VSC)** with Traction Control (TRC)

Be in control on slippery surfaces with improved traction, as well as better stability when turning on a curve.