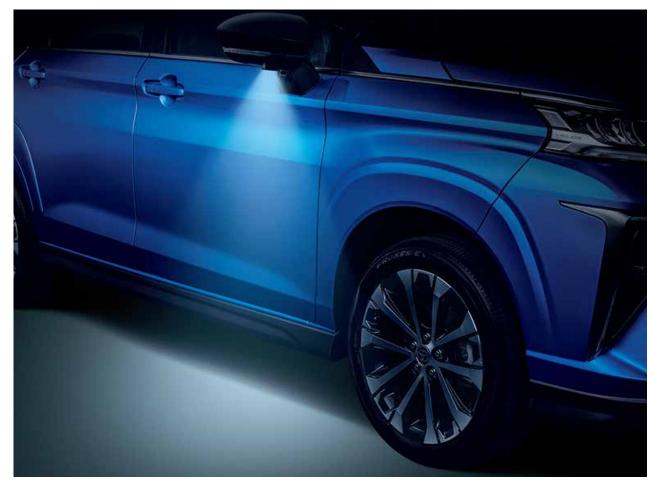

Outer Mirror Foot Lamp
Enhances visibility as you approach the car.

**17" Alloy Rim** Alloy spokes that exude distinctive character.