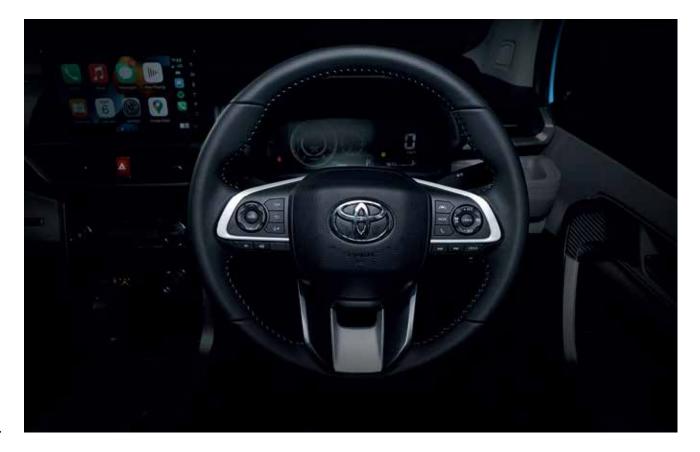

### Telescopic, EPS, Turning Radius

For excellent steering feel, tight turning radius and quiet operation with enhanced comfort.

### **Drive Mode (PWR/ECO)**

Switch your driving mode with ease.

**Lane Departure Warning** (LDW)
Alerts you in case of unintended lane departure.
Applies corrective steering if needed.

**Pedal Misoperation Control**Designed to help avoid or mitigate damage from a forward collision.