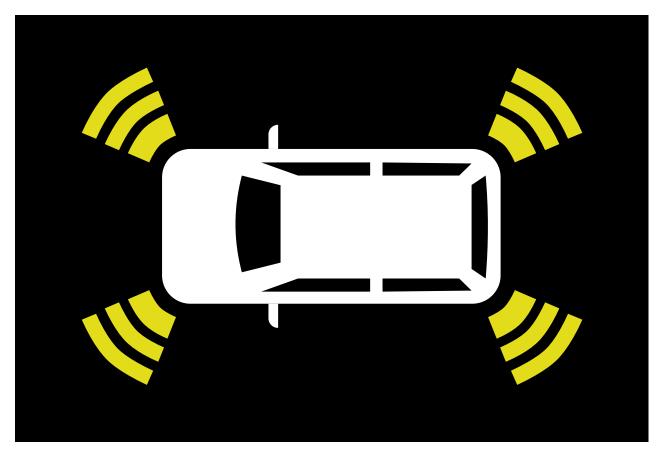

**Security Solar Tint** 

Helps impede glass break-ins, reflect harmful rays and reduce heat build-up.

**Front & Rear Sonar Sensor** 

Alerts driver when the vehicle is in close proximity of an object/vehicle.