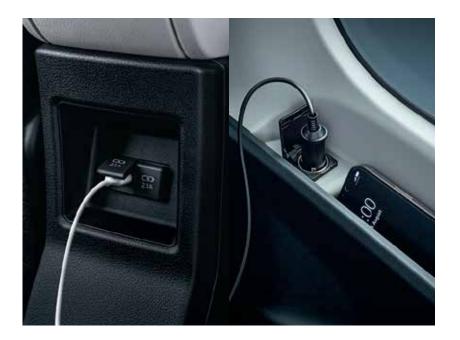

\*Rear DVR is optional

Hill-Start Assist Control (HAC) Prevents vehicle from sliding backwards when on an incline.

**USB Charger & Accessory Socket** Multiple USB charging ports and 12V accessory outlets.