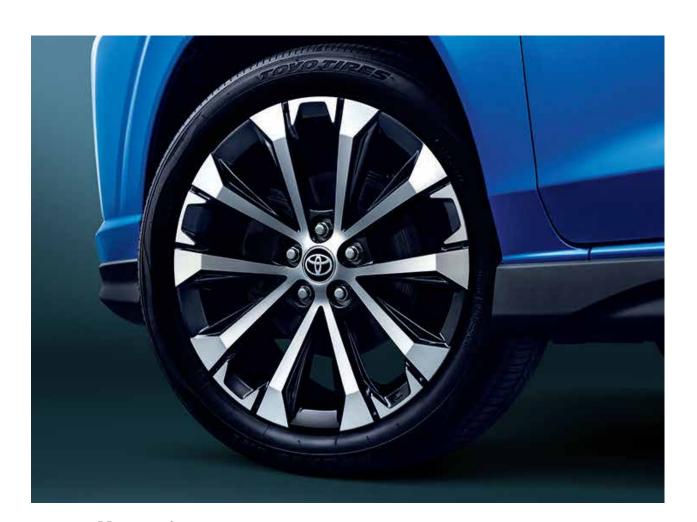

Outer Mirror Foot Lamp
Enhances visibility as you approach the car.

**17" Alloy Rim** Alloy spokes that exude distinctive character.