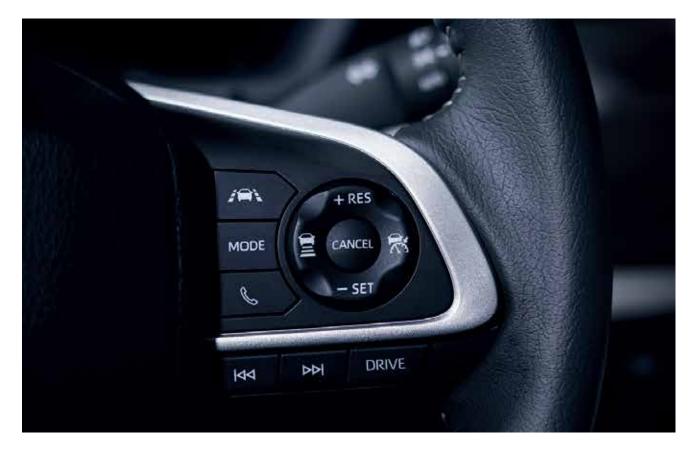

### **Drive Mode (PWR/ECO)**

Switch your driving mode with ease.

**Lane Departure Warning** (LDW)
Alerts you in case of unintended lane departure.
Applies corrective steering if needed.

**Pedal Misoperation Control**Designed to help avoid or mitigate damage from a forward collision.

Adaptive Cruise Control (ACC)
Follows the preceding vehicle at a safe distance with its on-board stereo camera.