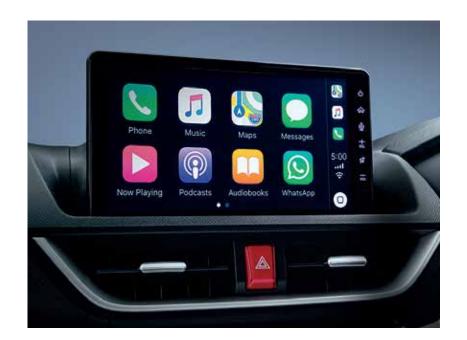

### 9" Display Audio with Apple CarPlay & Android Auto™ Wireless Connectivity\*

Navigate and play your favourite tunes with ease through wireless connection.

Apple CarPlay is a trademark of Apple Inc.

Android Auto is a trademark of Google LLC.

To use Android Auto on our car display, you'll need an Android phone running Android 6 or higher, an active plan, and the Android Auto app.

\*Android Auto™ will be available when the service is officially launched in Malaysia.