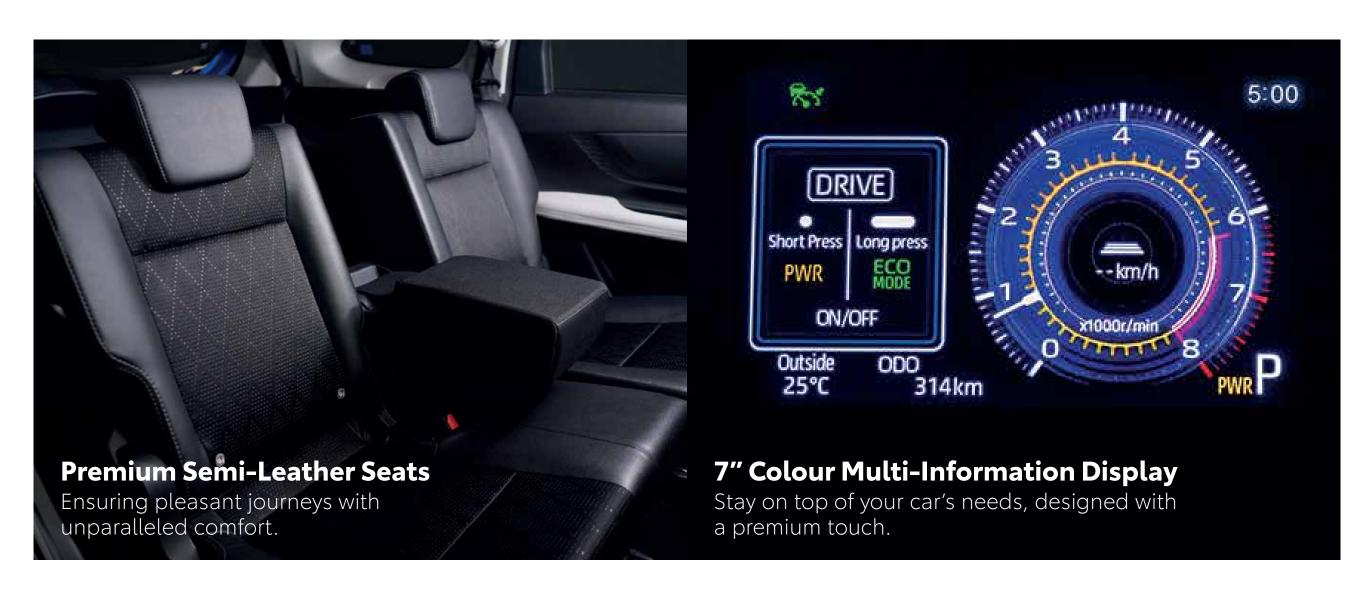

### **Drive Mode (PWR/ECO)**

Switch your driving mode with ease.

**Lane Departure Warning** (LDW)
Alerts you in case of unintended lane departure.
Applies corrective steering if needed.

**Pedal Misoperation Control**Designed to help avoid or mitigate damage from a forward collision.