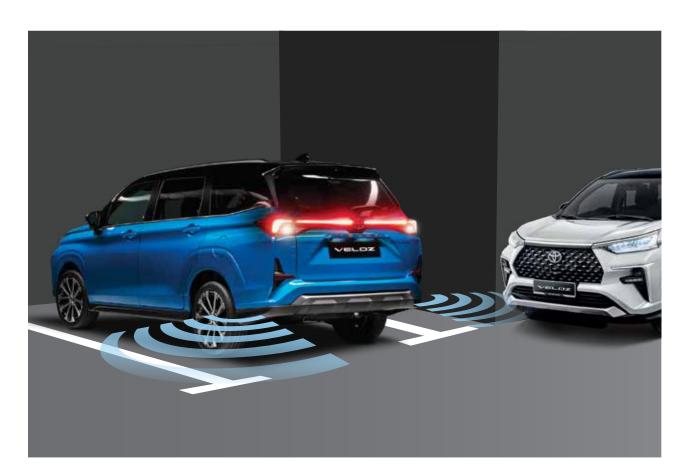

**Security Solar Tint** 

Helps impede glass break-ins, reflect harmful rays and reduce heat build-up.

**Front & Rear Sonar Sensor** 

Alerts driver when the vehicle is in close proximity of an object/vehicle.