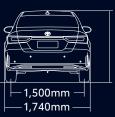

|                                                                                                                                                                                                                                                                                                  |                                                                                                                                          | 1.5G                                                                                                                                                                                                                                    |                                                                                                                                                                                                                                                                                                                                                                                                                                                                                                                                                                                                                                                                                                                                                                                                                                                                                                                                                                                                                                                                                                                                                                                                                                                                                                                                                                                                                                                                                                                                                                                                                                                                                                                                                                                                                                                                                                                                                                                                                                                                                                                               |  |
|--------------------------------------------------------------------------------------------------------------------------------------------------------------------------------------------------------------------------------------------------------------------------------------------------|------------------------------------------------------------------------------------------------------------------------------------------|-----------------------------------------------------------------------------------------------------------------------------------------------------------------------------------------------------------------------------------------|-------------------------------------------------------------------------------------------------------------------------------------------------------------------------------------------------------------------------------------------------------------------------------------------------------------------------------------------------------------------------------------------------------------------------------------------------------------------------------------------------------------------------------------------------------------------------------------------------------------------------------------------------------------------------------------------------------------------------------------------------------------------------------------------------------------------------------------------------------------------------------------------------------------------------------------------------------------------------------------------------------------------------------------------------------------------------------------------------------------------------------------------------------------------------------------------------------------------------------------------------------------------------------------------------------------------------------------------------------------------------------------------------------------------------------------------------------------------------------------------------------------------------------------------------------------------------------------------------------------------------------------------------------------------------------------------------------------------------------------------------------------------------------------------------------------------------------------------------------------------------------------------------------------------------------------------------------------------------------------------------------------------------------------------------------------------------------------------------------------------------------|--|
| ENGINE                                                                                                                                                                                                                                                                                           |                                                                                                                                          | <u>-</u>                                                                                                                                                                                                                                |                                                                                                                                                                                                                                                                                                                                                                                                                                                                                                                                                                                                                                                                                                                                                                                                                                                                                                                                                                                                                                                                                                                                                                                                                                                                                                                                                                                                                                                                                                                                                                                                                                                                                                                                                                                                                                                                                                                                                                                                                                                                                                                               |  |
| Model                                                                                                                                                                                                                                                                                            |                                                                                                                                          |                                                                                                                                                                                                                                         | 2NR-VE                                                                                                                                                                                                                                                                                                                                                                                                                                                                                                                                                                                                                                                                                                                                                                                                                                                                                                                                                                                                                                                                                                                                                                                                                                                                                                                                                                                                                                                                                                                                                                                                                                                                                                                                                                                                                                                                                                                                                                                                                                                                                                                        |  |
| Туре                                                                                                                                                                                                                                                                                             |                                                                                                                                          |                                                                                                                                                                                                                                         | 4-cylinder, In-line, 16-valve DOHC with Dual VVT-i                                                                                                                                                                                                                                                                                                                                                                                                                                                                                                                                                                                                                                                                                                                                                                                                                                                                                                                                                                                                                                                                                                                                                                                                                                                                                                                                                                                                                                                                                                                                                                                                                                                                                                                                                                                                                                                                                                                                                                                                                                                                            |  |
| Displacement                                                                                                                                                                                                                                                                                     | сс                                                                                                                                       | 1,496                                                                                                                                                                                                                                   |                                                                                                                                                                                                                                                                                                                                                                                                                                                                                                                                                                                                                                                                                                                                                                                                                                                                                                                                                                                                                                                                                                                                                                                                                                                                                                                                                                                                                                                                                                                                                                                                                                                                                                                                                                                                                                                                                                                                                                                                                                                                                                                               |  |
| Bore & Stroke                                                                                                                                                                                                                                                                                    | mm                                                                                                                                       | 72.5 x 90.6                                                                                                                                                                                                                             |                                                                                                                                                                                                                                                                                                                                                                                                                                                                                                                                                                                                                                                                                                                                                                                                                                                                                                                                                                                                                                                                                                                                                                                                                                                                                                                                                                                                                                                                                                                                                                                                                                                                                                                                                                                                                                                                                                                                                                                                                                                                                                                               |  |
| Compression Ratio                                                                                                                                                                                                                                                                                |                                                                                                                                          | 11.5                                                                                                                                                                                                                                    |                                                                                                                                                                                                                                                                                                                                                                                                                                                                                                                                                                                                                                                                                                                                                                                                                                                                                                                                                                                                                                                                                                                                                                                                                                                                                                                                                                                                                                                                                                                                                                                                                                                                                                                                                                                                                                                                                                                                                                                                                                                                                                                               |  |
| Max. Output                                                                                                                                                                                                                                                                                      | KW (PS) / rpm                                                                                                                            | 78 (106) /                                                                                                                                                                                                                              | 6,000                                                                                                                                                                                                                                                                                                                                                                                                                                                                                                                                                                                                                                                                                                                                                                                                                                                                                                                                                                                                                                                                                                                                                                                                                                                                                                                                                                                                                                                                                                                                                                                                                                                                                                                                                                                                                                                                                                                                                                                                                                                                                                                         |  |
| Max. Torque                                                                                                                                                                                                                                                                                      | Nm / rpm                                                                                                                                 | 138 / 4,                                                                                                                                                                                                                                | 200                                                                                                                                                                                                                                                                                                                                                                                                                                                                                                                                                                                                                                                                                                                                                                                                                                                                                                                                                                                                                                                                                                                                                                                                                                                                                                                                                                                                                                                                                                                                                                                                                                                                                                                                                                                                                                                                                                                                                                                                                                                                                                                           |  |
| Top Speed                                                                                                                                                                                                                                                                                        | km/h                                                                                                                                     | 180                                                                                                                                                                                                                                     |                                                                                                                                                                                                                                                                                                                                                                                                                                                                                                                                                                                                                                                                                                                                                                                                                                                                                                                                                                                                                                                                                                                                                                                                                                                                                                                                                                                                                                                                                                                                                                                                                                                                                                                                                                                                                                                                                                                                                                                                                                                                                                                               |  |
| Drive Wheel                                                                                                                                                                                                                                                                                      |                                                                                                                                          | Front Wheel Drive                                                                                                                                                                                                                       |                                                                                                                                                                                                                                                                                                                                                                                                                                                                                                                                                                                                                                                                                                                                                                                                                                                                                                                                                                                                                                                                                                                                                                                                                                                                                                                                                                                                                                                                                                                                                                                                                                                                                                                                                                                                                                                                                                                                                                                                                                                                                                                               |  |
| CHASSIS                                                                                                                                                                                                                                                                                          |                                                                                                                                          |                                                                                                                                                                                                                                         |                                                                                                                                                                                                                                                                                                                                                                                                                                                                                                                                                                                                                                                                                                                                                                                                                                                                                                                                                                                                                                                                                                                                                                                                                                                                                                                                                                                                                                                                                                                                                                                                                                                                                                                                                                                                                                                                                                                                                                                                                                                                                                                               |  |
| Transmission                                                                                                                                                                                                                                                                                     |                                                                                                                                          | 7-Speed CVT with Seq                                                                                                                                                                                                                    | uential Shiftmatic                                                                                                                                                                                                                                                                                                                                                                                                                                                                                                                                                                                                                                                                                                                                                                                                                                                                                                                                                                                                                                                                                                                                                                                                                                                                                                                                                                                                                                                                                                                                                                                                                                                                                                                                                                                                                                                                                                                                                                                                                                                                                                            |  |
| Drive Mode                                                                                                                                                                                                                                                                                       |                                                                                                                                          | Power / ECO / Normal                                                                                                                                                                                                                    |                                                                                                                                                                                                                                                                                                                                                                                                                                                                                                                                                                                                                                                                                                                                                                                                                                                                                                                                                                                                                                                                                                                                                                                                                                                                                                                                                                                                                                                                                                                                                                                                                                                                                                                                                                                                                                                                                                                                                                                                                                                                                                                               |  |
| Suspension                                                                                                                                                                                                                                                                                       | Front                                                                                                                                    |                                                                                                                                                                                                                                         | n Strut                                                                                                                                                                                                                                                                                                                                                                                                                                                                                                                                                                                                                                                                                                                                                                                                                                                                                                                                                                                                                                                                                                                                                                                                                                                                                                                                                                                                                                                                                                                                                                                                                                                                                                                                                                                                                                                                                                                                                                                                                                                                                                                       |  |
|                                                                                                                                                                                                                                                                                                  | Rear                                                                                                                                     |                                                                                                                                                                                                                                         | Beam                                                                                                                                                                                                                                                                                                                                                                                                                                                                                                                                                                                                                                                                                                                                                                                                                                                                                                                                                                                                                                                                                                                                                                                                                                                                                                                                                                                                                                                                                                                                                                                                                                                                                                                                                                                                                                                                                                                                                                                                                                                                                                                          |  |
| Brakes                                                                                                                                                                                                                                                                                           | Front                                                                                                                                    |                                                                                                                                                                                                                                         | d Disc                                                                                                                                                                                                                                                                                                                                                                                                                                                                                                                                                                                                                                                                                                                                                                                                                                                                                                                                                                                                                                                                                                                                                                                                                                                                                                                                                                                                                                                                                                                                                                                                                                                                                                                                                                                                                                                                                                                                                                                                                                                                                                                        |  |
|                                                                                                                                                                                                                                                                                                  | ——— Rear                                                                                                                                 | Solid Disc                                                                                                                                                                                                                              | Drum                                                                                                                                                                                                                                                                                                                                                                                                                                                                                                                                                                                                                                                                                                                                                                                                                                                                                                                                                                                                                                                                                                                                                                                                                                                                                                                                                                                                                                                                                                                                                                                                                                                                                                                                                                                                                                                                                                                                                                                                                                                                                                                          |  |
| Stabilizer Bar                                                                                                                                                                                                                                                                                   | Front                                                                                                                                    |                                                                                                                                                                                                                                         |                                                                                                                                                                                                                                                                                                                                                                                                                                                                                                                                                                                                                                                                                                                                                                                                                                                                                                                                                                                                                                                                                                                                                                                                                                                                                                                                                                                                                                                                                                                                                                                                                                                                                                                                                                                                                                                                                                                                                                                                                                                                                                                               |  |
|                                                                                                                                                                                                                                                                                                  | Rear                                                                                                                                     | With                                                                                                                                                                                                                                    |                                                                                                                                                                                                                                                                                                                                                                                                                                                                                                                                                                                                                                                                                                                                                                                                                                                                                                                                                                                                                                                                                                                                                                                                                                                                                                                                                                                                                                                                                                                                                                                                                                                                                                                                                                                                                                                                                                                                                                                                                                                                                                                               |  |
| Steering Gear Type                                                                                                                                                                                                                                                                               | - Acti                                                                                                                                   |                                                                                                                                                                                                                                         |                                                                                                                                                                                                                                                                                                                                                                                                                                                                                                                                                                                                                                                                                                                                                                                                                                                                                                                                                                                                                                                                                                                                                                                                                                                                                                                                                                                                                                                                                                                                                                                                                                                                                                                                                                                                                                                                                                                                                                                                                                                                                                                               |  |
|                                                                                                                                                                                                                                                                                                  |                                                                                                                                          |                                                                                                                                                                                                                                         |                                                                                                                                                                                                                                                                                                                                                                                                                                                                                                                                                                                                                                                                                                                                                                                                                                                                                                                                                                                                                                                                                                                                                                                                                                                                                                                                                                                                                                                                                                                                                                                                                                                                                                                                                                                                                                                                                                                                                                                                                                                                                                                               |  |
| Power Steering Type  DIMENSIONS & V                                                                                                                                                                                                                                                              | VEIGHT                                                                                                                                   |                                                                                                                                                                                                                                         | eccining (El 3)                                                                                                                                                                                                                                                                                                                                                                                                                                                                                                                                                                                                                                                                                                                                                                                                                                                                                                                                                                                                                                                                                                                                                                                                                                                                                                                                                                                                                                                                                                                                                                                                                                                                                                                                                                                                                                                                                                                                                                                                                                                                                                               |  |
| Overall                                                                                                                                                                                                                                                                                          | Length mm                                                                                                                                | 4,42!                                                                                                                                                                                                                                   | 5                                                                                                                                                                                                                                                                                                                                                                                                                                                                                                                                                                                                                                                                                                                                                                                                                                                                                                                                                                                                                                                                                                                                                                                                                                                                                                                                                                                                                                                                                                                                                                                                                                                                                                                                                                                                                                                                                                                                                                                                                                                                                                                             |  |
|                                                                                                                                                                                                                                                                                                  |                                                                                                                                          |                                                                                                                                                                                                                                         |                                                                                                                                                                                                                                                                                                                                                                                                                                                                                                                                                                                                                                                                                                                                                                                                                                                                                                                                                                                                                                                                                                                                                                                                                                                                                                                                                                                                                                                                                                                                                                                                                                                                                                                                                                                                                                                                                                                                                                                                                                                                                                                               |  |
|                                                                                                                                                                                                                                                                                                  |                                                                                                                                          | 1,740                                                                                                                                                                                                                                   |                                                                                                                                                                                                                                                                                                                                                                                                                                                                                                                                                                                                                                                                                                                                                                                                                                                                                                                                                                                                                                                                                                                                                                                                                                                                                                                                                                                                                                                                                                                                                                                                                                                                                                                                                                                                                                                                                                                                                                                                                                                                                                                               |  |
|                                                                                                                                                                                                                                                                                                  | Height mm                                                                                                                                | 1,480                                                                                                                                                                                                                                   |                                                                                                                                                                                                                                                                                                                                                                                                                                                                                                                                                                                                                                                                                                                                                                                                                                                                                                                                                                                                                                                                                                                                                                                                                                                                                                                                                                                                                                                                                                                                                                                                                                                                                                                                                                                                                                                                                                                                                                                                                                                                                                                               |  |
| K. d. W.                                                                                                                                                                                                                                                                                         | Wheelbase mm                                                                                                                             | 2,620                                                                                                                                                                                                                                   |                                                                                                                                                                                                                                                                                                                                                                                                                                                                                                                                                                                                                                                                                                                                                                                                                                                                                                                                                                                                                                                                                                                                                                                                                                                                                                                                                                                                                                                                                                                                                                                                                                                                                                                                                                                                                                                                                                                                                                                                                                                                                                                               |  |
| Kerb Weight                                                                                                                                                                                                                                                                                      | kg                                                                                                                                       |                                                                                                                                                                                                                                         | 1,015                                                                                                                                                                                                                                                                                                                                                                                                                                                                                                                                                                                                                                                                                                                                                                                                                                                                                                                                                                                                                                                                                                                                                                                                                                                                                                                                                                                                                                                                                                                                                                                                                                                                                                                                                                                                                                                                                                                                                                                                                                                                                                                         |  |
| Gross Vehicle Weight                                                                                                                                                                                                                                                                             |                                                                                                                                          | 1,460                                                                                                                                                                                                                                   |                                                                                                                                                                                                                                                                                                                                                                                                                                                                                                                                                                                                                                                                                                                                                                                                                                                                                                                                                                                                                                                                                                                                                                                                                                                                                                                                                                                                                                                                                                                                                                                                                                                                                                                                                                                                                                                                                                                                                                                                                                                                                                                               |  |
| Fuel Tank Capacity                                                                                                                                                                                                                                                                               | Litre                                                                                                                                    | 40<br>                                                                                                                                                                                                                                  |                                                                                                                                                                                                                                                                                                                                                                                                                                                                                                                                                                                                                                                                                                                                                                                                                                                                                                                                                                                                                                                                                                                                                                                                                                                                                                                                                                                                                                                                                                                                                                                                                                                                                                                                                                                                                                                                                                                                                                                                                                                                                                                               |  |
| Boot Capacity                                                                                                                                                                                                                                                                                    | Litre                                                                                                                                    | 475                                                                                                                                                                                                                                     |                                                                                                                                                                                                                                                                                                                                                                                                                                                                                                                                                                                                                                                                                                                                                                                                                                                                                                                                                                                                                                                                                                                                                                                                                                                                                                                                                                                                                                                                                                                                                                                                                                                                                                                                                                                                                                                                                                                                                                                                                                                                                                                               |  |
| Min. Turning Radius                                                                                                                                                                                                                                                                              | Meter                                                                                                                                    | 5.2                                                                                                                                                                                                                                     | 4.8                                                                                                                                                                                                                                                                                                                                                                                                                                                                                                                                                                                                                                                                                                                                                                                                                                                                                                                                                                                                                                                                                                                                                                                                                                                                                                                                                                                                                                                                                                                                                                                                                                                                                                                                                                                                                                                                                                                                                                                                                                                                                                                           |  |
| EXTERIOR                                                                                                                                                                                                                                                                                         |                                                                                                                                          |                                                                                                                                                                                                                                         |                                                                                                                                                                                                                                                                                                                                                                                                                                                                                                                                                                                                                                                                                                                                                                                                                                                                                                                                                                                                                                                                                                                                                                                                                                                                                                                                                                                                                                                                                                                                                                                                                                                                                                                                                                                                                                                                                                                                                                                                                                                                                                                               |  |
| Headlamps                                                                                                                                                                                                                                                                                        | Туре                                                                                                                                     | Auto LED with Follow Me Home Function  Manual                                                                                                                                                                                           |                                                                                                                                                                                                                                                                                                                                                                                                                                                                                                                                                                                                                                                                                                                                                                                                                                                                                                                                                                                                                                                                                                                                                                                                                                                                                                                                                                                                                                                                                                                                                                                                                                                                                                                                                                                                                                                                                                                                                                                                                                                                                                                               |  |
|                                                                                                                                                                                                                                                                                                  | Leveling                                                                                                                                 |                                                                                                                                                                                                                                         |                                                                                                                                                                                                                                                                                                                                                                                                                                                                                                                                                                                                                                                                                                                                                                                                                                                                                                                                                                                                                                                                                                                                                                                                                                                                                                                                                                                                                                                                                                                                                                                                                                                                                                                                                                                                                                                                                                                                                                                                                                                                                                                               |  |
|                                                                                                                                                                                                                                                                                                  | LED Daytime Running Light                                                                                                                | With                                                                                                                                                                                                                                    |                                                                                                                                                                                                                                                                                                                                                                                                                                                                                                                                                                                                                                                                                                                                                                                                                                                                                                                                                                                                                                                                                                                                                                                                                                                                                                                                                                                                                                                                                                                                                                                                                                                                                                                                                                                                                                                                                                                                                                                                                                                                                                                               |  |
| Rear Combination Lar                                                                                                                                                                                                                                                                             | mp                                                                                                                                       | LED with Sequential Turn Signal                                                                                                                                                                                                         | LED Combination                                                                                                                                                                                                                                                                                                                                                                                                                                                                                                                                                                                                                                                                                                                                                                                                                                                                                                                                                                                                                                                                                                                                                                                                                                                                                                                                                                                                                                                                                                                                                                                                                                                                                                                                                                                                                                                                                                                                                                                                                                                                                                               |  |
| Windshield Wiper                                                                                                                                                                                                                                                                                 |                                                                                                                                          | Rain Sensing Type                                                                                                                                                                                                                       | Intermittent Only                                                                                                                                                                                                                                                                                                                                                                                                                                                                                                                                                                                                                                                                                                                                                                                                                                                                                                                                                                                                                                                                                                                                                                                                                                                                                                                                                                                                                                                                                                                                                                                                                                                                                                                                                                                                                                                                                                                                                                                                                                                                                                             |  |
| Outside Rear View Mirror Power-adjustable, Auto Fold, Signal Lamps & Blind Spot Monitor                                                                                                                                                                                                          |                                                                                                                                          | al Lamps & Blind Spot Monitor                                                                                                                                                                                                           |                                                                                                                                                                                                                                                                                                                                                                                                                                                                                                                                                                                                                                                                                                                                                                                                                                                                                                                                                                                                                                                                                                                                                                                                                                                                                                                                                                                                                                                                                                                                                                                                                                                                                                                                                                                                                                                                                                                                                                                                                                                                                                                               |  |
|                                                                                                                                                                                                                                                                                                  |                                                                                                                                          |                                                                                                                                                                                                                                         |                                                                                                                                                                                                                                                                                                                                                                                                                                                                                                                                                                                                                                                                                                                                                                                                                                                                                                                                                                                                                                                                                                                                                                                                                                                                                                                                                                                                                                                                                                                                                                                                                                                                                                                                                                                                                                                                                                                                                                                                                                                                                                                               |  |
| Remote Trunk Release                                                                                                                                                                                                                                                                             | :                                                                                                                                        | With                                                                                                                                                                                                                                    | 1                                                                                                                                                                                                                                                                                                                                                                                                                                                                                                                                                                                                                                                                                                                                                                                                                                                                                                                                                                                                                                                                                                                                                                                                                                                                                                                                                                                                                                                                                                                                                                                                                                                                                                                                                                                                                                                                                                                                                                                                                                                                                                                             |  |
|                                                                                                                                                                                                                                                                                                  | :                                                                                                                                        |                                                                                                                                                                                                                                         | 1                                                                                                                                                                                                                                                                                                                                                                                                                                                                                                                                                                                                                                                                                                                                                                                                                                                                                                                                                                                                                                                                                                                                                                                                                                                                                                                                                                                                                                                                                                                                                                                                                                                                                                                                                                                                                                                                                                                                                                                                                                                                                                                             |  |
| Remote Trunk Release                                                                                                                                                                                                                                                                             | :                                                                                                                                        | With                                                                                                                                                                                                                                    | 1                                                                                                                                                                                                                                                                                                                                                                                                                                                                                                                                                                                                                                                                                                                                                                                                                                                                                                                                                                                                                                                                                                                                                                                                                                                                                                                                                                                                                                                                                                                                                                                                                                                                                                                                                                                                                                                                                                                                                                                                                                                                                                                             |  |
| Remote Trunk Release<br>Outside Door Handle                                                                                                                                                                                                                                                      | :                                                                                                                                        | With<br>Body Co                                                                                                                                                                                                                         | olour<br>195/60/R16, Alloy                                                                                                                                                                                                                                                                                                                                                                                                                                                                                                                                                                                                                                                                                                                                                                                                                                                                                                                                                                                                                                                                                                                                                                                                                                                                                                                                                                                                                                                                                                                                                                                                                                                                                                                                                                                                                                                                                                                                                                                                                                                                                                    |  |
| Remote Trunk Release<br>Outside Door Handle<br>Tyres                                                                                                                                                                                                                                             | :                                                                                                                                        | With<br>Body Co<br>205/50/R17, Alloy                                                                                                                                                                                                    | olour<br>195/60/R16, Alloy                                                                                                                                                                                                                                                                                                                                                                                                                                                                                                                                                                                                                                                                                                                                                                                                                                                                                                                                                                                                                                                                                                                                                                                                                                                                                                                                                                                                                                                                                                                                                                                                                                                                                                                                                                                                                                                                                                                                                                                                                                                                                                    |  |
| Remote Trunk Release<br>Outside Door Handle<br>Tyres<br>Spare Tyre                                                                                                                                                                                                                               | :                                                                                                                                        | With<br>Body Co<br>205/50/R17, Alloy<br>Tyre Repa                                                                                                                                                                                       | n<br>olour<br>195/60/R16, Alloy<br>air Kit<br>Black                                                                                                                                                                                                                                                                                                                                                                                                                                                                                                                                                                                                                                                                                                                                                                                                                                                                                                                                                                                                                                                                                                                                                                                                                                                                                                                                                                                                                                                                                                                                                                                                                                                                                                                                                                                                                                                                                                                                                                                                                                                                           |  |
| Remote Trunk Release<br>Outside Door Handle<br>Tyres<br>Spare Tyre<br>Front Grille<br>Antenna                                                                                                                                                                                                    | :                                                                                                                                        | With  Body Co  205/50/R17, Alloy  Tyre Repa                                                                                                                                                                                             | n<br>olour<br>195/60/R16, Alloy<br>air Kit<br>Black<br>Fin                                                                                                                                                                                                                                                                                                                                                                                                                                                                                                                                                                                                                                                                                                                                                                                                                                                                                                                                                                                                                                                                                                                                                                                                                                                                                                                                                                                                                                                                                                                                                                                                                                                                                                                                                                                                                                                                                                                                                                                                                                                                    |  |
| Remote Trunk Release<br>Outside Door Handle<br>Tyres<br>Spare Tyre<br>Front Grille                                                                                                                                                                                                               | :                                                                                                                                        | With Body Co 205/50/R17, Alloy  Tyre Repa Piano Black Shark                                                                                                                                                                             | 195/60/R16, Alloy Sir Kit Black Fin                                                                                                                                                                                                                                                                                                                                                                                                                                                                                                                                                                                                                                                                                                                                                                                                                                                                                                                                                                                                                                                                                                                                                                                                                                                                                                                                                                                                                                                                                                                                                                                                                                                                                                                                                                                                                                                                                                                                                                                                                                                                                           |  |
| Remote Trunk Release<br>Outside Door Handle<br>Tyres<br>Spare Tyre<br>Front Grille<br>Antenna<br>Aerokits                                                                                                                                                                                        |                                                                                                                                          | With Body Co 205/50/R17, Alloy  Tyre Repa Piano Black  Shark I                                                                                                                                                                          | 195/60/R16, Alloy Sir Kit Black Fin                                                                                                                                                                                                                                                                                                                                                                                                                                                                                                                                                                                                                                                                                                                                                                                                                                                                                                                                                                                                                                                                                                                                                                                                                                                                                                                                                                                                                                                                                                                                                                                                                                                                                                                                                                                                                                                                                                                                                                                                                                                                                           |  |
| Remote Trunk Release Outside Door Handle Tyres Spare Tyre Front Grille Antenna Aerokits RFID                                                                                                                                                                                                     | oor Garnish                                                                                                                              | With Body Co 205/50/R17, Alloy  Tyre Repa Piano Black  Shark With                                                                                                                                                                       | 195/60/R16, Alloy Sir Kit Black Fin                                                                                                                                                                                                                                                                                                                                                                                                                                                                                                                                                                                                                                                                                                                                                                                                                                                                                                                                                                                                                                                                                                                                                                                                                                                                                                                                                                                                                                                                                                                                                                                                                                                                                                                                                                                                                                                                                                                                                                                                                                                                                           |  |
| Remote Trunk Release Outside Door Handle Tyres Spare Tyre Front Grille Antenna Aerokits RFID Lower Back & Back Do                                                                                                                                                                                | oor Garnish                                                                                                                              | With Body Co 205/50/R17, Alloy  Tyre Repa Piano Black  Shark  With Black                                                                                                                                                                | 195/60/R16, Alloy  air Kit  Black Fin                                                                                                                                                                                                                                                                                                                                                                                                                                                                                                                                                                                                                                                                                                                                                                                                                                                                                                                                                                                                                                                                                                                                                                                                                                                                                                                                                                                                                                                                                                                                                                                                                                                                                                                                                                                                                                                                                                                                                                                                                                                                                         |  |
| Remote Trunk Release Outside Door Handle Tyres Spare Tyre Front Grille Antenna Aerokits RFID Lower Back & Back Do Quarter Window Mou                                                                                                                                                             | por Garnish                                                                                                                              | With Body Co 205/50/R17, Alloy  Tyre Repa Piano Black  Shark  With With Black  Chrome                                                                                                                                                   | n 195/60/R16, Alloy sir Kit Black Fin Characteristics of the state of |  |
| Remote Trunk Release Outside Door Handle Tyres Spare Tyre Front Grille Antenna Aerokits RFID Lower Back & Back Do Quarter Window Mou                                                                                                                                                             | por Garnish                                                                                                                              | With Body Co 205/50/R17, Alloy  Tyre Repa Piano Black  Shark I  With With Black  Chrome                                                                                                                                                 | n 195/60/R16, Alloy sir Kit Black Fin Characteristics of the state of |  |
| Remote Trunk Release Outside Door Handle Tyres Spare Tyre Front Grille Antenna Aerokits RFID Lower Back & Back Do Quarter Window Mou Door Belt Moulding Acoustic Windshield O                                                                                                                    | por Garnish                                                                                                                              | With Body Co 205/50/R17, Alloy  Tyre Repa Piano Black  Shark I  With With Black  Chrome                                                                                                                                                 | 195/60/R16, Alloy  195/60/R16, Alloy  Sir Kit  Black  Fin  A  Black  Black  Black                                                                                                                                                                                                                                                                                                                                                                                                                                                                                                                                                                                                                                                                                                                                                                                                                                                                                                                                                                                                                                                                                                                                                                                                                                                                                                                                                                                                                                                                                                                                                                                                                                                                                                                                                                                                                                                                                                                                                                                                                                             |  |
| Remote Trunk Release Outside Door Handle Tyres Spare Tyre Front Grille Antenna Aerokits RFID Lower Back & Back Do Quarter Window Mou Door Belt Moulding Acoustic Windshield C                                                                                                                    | por Garnish                                                                                                                              | With Body Co 205/50/R17, Alloy  Tyre Repa Piano Black  Shark I  With  With  Black  Chrome  With                                                                                                                                         | 195/60/R16, Alloy  195/60/R16, Alloy  Sir Kit  Black  Fin  A  Black  Black  Black                                                                                                                                                                                                                                                                                                                                                                                                                                                                                                                                                                                                                                                                                                                                                                                                                                                                                                                                                                                                                                                                                                                                                                                                                                                                                                                                                                                                                                                                                                                                                                                                                                                                                                                                                                                                                                                                                                                                                                                                                                             |  |
| Remote Trunk Release Outside Door Handle Tyres Spare Tyre Front Grille Antenna Aerokits RFID Lower Back & Back Do Quarter Window Mou Door Belt Moulding Acoustic Windshield O INTERIOR Interior Colour                                                                                           | oor Garnish<br>Iding                                                                                                                     | With Body Co 205/50/R17, Alloy  Tyre Repa Piano Black  Shark With With Black  Chrome  Chrome  With                                                                                                                                      | 195/60/R16, Alloy  195/60/R16, Alloy  Sir Kit  Black  Fin  A  Black  Black  Black  Black                                                                                                                                                                                                                                                                                                                                                                                                                                                                                                                                                                                                                                                                                                                                                                                                                                                                                                                                                                                                                                                                                                                                                                                                                                                                                                                                                                                                                                                                                                                                                                                                                                                                                                                                                                                                                                                                                                                                                                                                                                      |  |
| Remote Trunk Release Outside Door Handle Tyres Spare Tyre Front Grille Antenna Aerokits RFID Lower Back & Back Do Quarter Window Mou Door Belt Moulding Acoustic Windshield C INTERIOR Interior Colour                                                                                           | oor Garnish Iding Glass Type Tilt and Telescopic Multi - Function                                                                        | With Body Co 205/50/R17, Alloy  Tyre Repa Piano Black Shark With With Black Chrome Chrome With Black & Dar                                                                                                                              | 195/60/R16, Alloy  195/60/R16, Alloy  Sir Kit  Black  Fin  A  Black  Black  Black  Black  Urethane                                                                                                                                                                                                                                                                                                                                                                                                                                                                                                                                                                                                                                                                                                                                                                                                                                                                                                                                                                                                                                                                                                                                                                                                                                                                                                                                                                                                                                                                                                                                                                                                                                                                                                                                                                                                                                                                                                                                                                                                                            |  |
| Remote Trunk Release Outside Door Handle Tyres Spare Tyre Front Grille Antenna Aerokits RFID Lower Back & Back Do Quarter Window Mou Door Belt Moulding Acoustic Windshield G INTERIOR Interior Colour Steering                                                                                  | Tilt and Telescopic Multi - Function Paddle Shifter                                                                                      | With Body Co 205/50/R17, Alloy  Tyre Repa Piano Black Shark With With Black Chrome Chrome With Black & Dar Leather With Audio, MID, Bluetooth, ACC, Drive Mode & LKA With                                                               | 195/60/R16, Alloy  195/60/R16, Alloy  Sir Kit  Black  Fin  A  Black  Black  Black  Black  Black  Tilt Only  Audio, MID, Bluetooth & Drive Mode  Without                                                                                                                                                                                                                                                                                                                                                                                                                                                                                                                                                                                                                                                                                                                                                                                                                                                                                                                                                                                                                                                                                                                                                                                                                                                                                                                                                                                                                                                                                                                                                                                                                                                                                                                                                                                                                                                                                                                                                                       |  |
| Remote Trunk Release Outside Door Handle Tyres Spare Tyre Front Grille Antenna Aerokits RFID Lower Back & Back Do Quarter Window Mou Door Belt Moulding Acoustic Windshield G INTERIOR Interior Colour Steering Meter Combination II                                                             | Type Tilt and Telescopic Multi - Function Paddle Shifter                                                                                 | With Body Co 205/50/R17, Alloy  Tyre Repa Piano Black  Shark With With Blact Chrome Chrome With Black & Dar Leather With Audio, MID, Bluetooth, ACC, Drive Mode & LKA With Digital                                                      | 195/60/R16, Alloy  195/60/R16, Alloy  air Kit  Black  Fin  A  A  Black  Black  Black  Black  Tilt Only  Audio, MID, Bluetooth & Drive Mode  Without Optitron                                                                                                                                                                                                                                                                                                                                                                                                                                                                                                                                                                                                                                                                                                                                                                                                                                                                                                                                                                                                                                                                                                                                                                                                                                                                                                                                                                                                                                                                                                                                                                                                                                                                                                                                                                                                                                                                                                                                                                  |  |
| Remote Trunk Release Outside Door Handle Tyres Spare Tyre Front Grille Antenna Aerokits RFID Lower Back & Back Do Quarter Window Mou Door Belt Moulding Acoustic Windshield O INTERIOR Interior Colour Steering Meter Combination II Multi Information Dis                                       | Type Tilt and Telescopic Multi - Function Paddle Shifter Illumination splay (MID)                                                        | With Body Co 205/50/R17, Alloy  Tyre Repa Piano Black Shark I With With Black Chrome Chrome With Black & Dar Leather With Audio, MID, Bluetooth, ACC, Drive Mode & LKA With Digital 7" TFT                                              | 195/60/R16, Alloy  195/60/R16, Alloy  Sir Kit  Black  Fin  A  A  Black  Black  Black  Black  Tilt Only  Audio, MID, Bluetooth & Drive Mode  Without  Optitron  4.2" TFT                                                                                                                                                                                                                                                                                                                                                                                                                                                                                                                                                                                                                                                                                                                                                                                                                                                                                                                                                                                                                                                                                                                                                                                                                                                                                                                                                                                                                                                                                                                                                                                                                                                                                                                                                                                                                                                                                                                                                       |  |
| Remote Trunk Release Outside Door Handle Tyres Spare Tyre Front Grille Antenna Aerokits RFID Lower Back & Back Do Quarter Window Mou Door Belt Moulding Acoustic Windshield G INTERIOR Interior Colour Steering Meter Combination II Multi Information Dis Illumination Entry Sy                 | oor Garnish Iding Glass  Type Tilt and Telescopic Multi - Function Paddle Shifter Illumination splay (MID)                               | With Body Co 205/50/R17, Alloy  Tyre Repa Piano Black  Shark I  With With Black  Chrome  Chrome  With Black & Dar Leather With Audio, MID, Bluetooth, ACC, Drive Mode & LKA With Digital 7" TFT With 64-Colour Ambient Light            | 195/60/R16, Alloy  195/60/R16, Alloy  Sir Kit  Black  Fin  A  Black  Black  Black  Black  Tilt Only  Audio, MID, Bluetooth & Drive Mode  Without Optitron  4.2" TFT With                                                                                                                                                                                                                                                                                                                                                                                                                                                                                                                                                                                                                                                                                                                                                                                                                                                                                                                                                                                                                                                                                                                                                                                                                                                                                                                                                                                                                                                                                                                                                                                                                                                                                                                                                                                                                                                                                                                                                      |  |
| Remote Trunk Release Outside Door Handle Tyres Spare Tyre Front Grille Antenna Aerokits RFID Lower Back & Back Do Quarter Window Mou Door Belt Moulding Acoustic Windshield G INTERIOR Interior Colour Steering Meter Combination II Multi Information Dis Illumination Entry Sy                 | Type Tilt and Telescopic Multi - Function Paddle Shifter Illumination splay (MID) stem Front                                             | With Body Co 205/50/R17, Alloy  Tyre Repa Piano Black  Shark I  With With Black  Chrome  Chrome  With Black & Dar Leather With Audio, MID, Bluetooth, ACC, Drive Mode & LKA With Digital 7" TFT With 64-Colour Ambient Light Auto A/C   | 195/60/R16, Alloy  195/60/R16, Alloy  Sir Kit  Black  Fin  A  A  K  Black  Black  Black  Black  Tilt Only  Audio, MID, Bluetooth & Drive Mode  Without  Optitron  4.2" TFT  With  Manual                                                                                                                                                                                                                                                                                                                                                                                                                                                                                                                                                                                                                                                                                                                                                                                                                                                                                                                                                                                                                                                                                                                                                                                                                                                                                                                                                                                                                                                                                                                                                                                                                                                                                                                                                                                                                                                                                                                                      |  |
| Remote Trunk Release Outside Door Handle Tyres Spare Tyre Front Grille Antenna Aerokits RFID Lower Back & Back Do Quarter Window Mou Door Belt Moulding Acoustic Windshield G INTERIOR Interior Colour Steering Meter Combination II Multi Information Dis Illumination Entry Sy Air-Conditioner | Type Tilt and Telescopic Multi - Function Paddle Shifter Illumination splay (MID) stem Front Rear Air Vent                               | With Body Co 205/50/R17, Alloy  Tyre Repa Piano Black  Shark With With Black  Chrome  Chrome  With Black & Dar Leather With Audio, MID, Bluetooth, ACC, Drive Mode & LKA With Digital 7" TFT With 64-Colour Ambient Light Auto A/C With | 195/60/R16, Alloy  195/60/R16, Alloy  Sir Kit  Black  Fin  A  A  K  Black  Black  Black  Black  C  Without  Optitron  4.2" TFT  With  Manual                                                                                                                                                                                                                                                                                                                                                                                                                                                                                                                                                                                                                                                                                                                                                                                                                                                                                                                                                                                                                                                                                                                                                                                                                                                                                                                                                                                                                                                                                                                                                                                                                                                                                                                                                                                                                                                                                                                                                                                  |  |
| Remote Trunk Release Outside Door Handle Tyres Spare Tyre Front Grille Antenna Aerokits RFID Lower Back & Back Do Quarter Window Mou Door Belt Moulding Acoustic Windshield G INTERIOR Interior Colour Steering Meter Combination II Multi Information Dis Illumination Entry Sy                 | Type Tilt and Telescopic Multi - Function Paddle Shifter Illumination splay (MID) stem Front Rear Air Vent Front Personal Lamp           | With Body Co 205/50/R17, Alloy  Tyre Repa Piano Black  Shark With With Black  Chrome  Chrome  Chrome  With Audio, MID, Bluetooth, ACC, Drive Mode & LKA With Digital 7" TFT With 64-Colour Ambient Light Auto A/C With LED              | 195/60/R16, Alloy  sir Kit  Black  Fin  A  Black  Black  Black  Black  Black  Black  O  K Black  Black  Black  Tilt Only  Audio, MID, Bluetooth & Drive Mode  Without  Optitron  4.2" TFT  With  Manual  Manual  Manual  Manual                                                                                                                                                                                                                                                                                                                                                                                                                                                                                                                                                                                                                                                                                                                                                                                                                                                                                                                                                                                                                                                                                                                                                                                                                                                                                                                                                                                                                                                                                                                                                                                                                                                                                                                                                                                                                                                                                               |  |
| Remote Trunk Release Outside Door Handle Tyres Spare Tyre Front Grille Antenna Aerokits RFID Lower Back & Back Do Quarter Window Mou Door Belt Moulding Acoustic Windshield O INTERIOR Interior Colour Steering Meter Combination II Multi Information Dis Illumination Entry Sy Air-Conditioner | Type Tilt and Telescopic Multi - Function Paddle Shifter Illumination splay (MID) stem Front Rear Air Vent Front Personal Lamp Room Lamp | With Body Co 205/50/R17, Alloy  Tyre Repa Piano Black  Shark With With Black  Chrome Chrome  Chrome  With Audio, MID, Bluetooth, ACC, Drive Mode & LKA With Digital 7" TFT With 64-Colour Ambient Light Auto A/C With LED LED           | 195/60/R16, Alloy  sir Kit  Black  Fin  A  Black  Black  Black  Black  Black  Black  Characteristic Control of the Control of |  |
| Remote Trunk Release Outside Door Handle Tyres Spare Tyre Front Grille Antenna Aerokits RFID Lower Back & Back Do Quarter Window Mou Door Belt Moulding Acoustic Windshield O INTERIOR Interior Colour Steering Meter Combination II Multi Information Dis Illumination Entry Sy Air-Conditioner | Type Tilt and Telescopic Multi - Function Paddle Shifter Illumination splay (MID) stem Front Rear Air Vent Front Personal Lamp           | With Body Co 205/50/R17, Alloy  Tyre Repa Piano Black  Shark With With Black  Chrome  Chrome  Chrome  With Audio, MID, Bluetooth, ACC, Drive Mode & LKA With Digital 7" TFT With 64-Colour Ambient Light Auto A/C With LED              | 195/60/R16, Alloy  195/60/R16, Alloy  Sir Kit  Black  Fin  A  K  Black  Black  Black  Black  Characteristic Audio, MID, Bluetooth & Drive Mode  Without  Optitron  4.2" TFT  With  Manual  Manual  Muth  With  With  With  With                                                                                                                                                                                                                                                                                                                                                                                                                                                                                                                                                                                                                                                                                                                                                                                                                                                                                                                                                                                                                                                                                                                                                                                                                                                                                                                                                                                                                                                                                                                                                                                                                                                                                                                                                                                                                                                                                               |  |