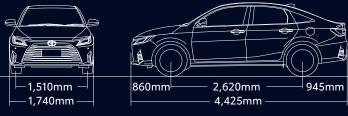

|                                                                                                                                                                                                                                                                                                  |                                                                                                                                          | 1.5G                                                                                                                                                                                                                                    |                                                                                                                                                                                                                                                                                                                                                                                                                                                                                                                                                                                                                                                                                                                                                                                                                                                                                                                                                                                                                                                                                                                                                                                                                                                                                                                                                                                                                                                                                                                                                                                                                                                                                                                                                                                                                                                                                                                                                                                                                                                                                                                               |  |
|--------------------------------------------------------------------------------------------------------------------------------------------------------------------------------------------------------------------------------------------------------------------------------------------------|------------------------------------------------------------------------------------------------------------------------------------------|-----------------------------------------------------------------------------------------------------------------------------------------------------------------------------------------------------------------------------------------|-------------------------------------------------------------------------------------------------------------------------------------------------------------------------------------------------------------------------------------------------------------------------------------------------------------------------------------------------------------------------------------------------------------------------------------------------------------------------------------------------------------------------------------------------------------------------------------------------------------------------------------------------------------------------------------------------------------------------------------------------------------------------------------------------------------------------------------------------------------------------------------------------------------------------------------------------------------------------------------------------------------------------------------------------------------------------------------------------------------------------------------------------------------------------------------------------------------------------------------------------------------------------------------------------------------------------------------------------------------------------------------------------------------------------------------------------------------------------------------------------------------------------------------------------------------------------------------------------------------------------------------------------------------------------------------------------------------------------------------------------------------------------------------------------------------------------------------------------------------------------------------------------------------------------------------------------------------------------------------------------------------------------------------------------------------------------------------------------------------------------------|--|
| ENGINE                                                                                                                                                                                                                                                                                           |                                                                                                                                          | <u>-</u>                                                                                                                                                                                                                                |                                                                                                                                                                                                                                                                                                                                                                                                                                                                                                                                                                                                                                                                                                                                                                                                                                                                                                                                                                                                                                                                                                                                                                                                                                                                                                                                                                                                                                                                                                                                                                                                                                                                                                                                                                                                                                                                                                                                                                                                                                                                                                                               |  |
| Model                                                                                                                                                                                                                                                                                            |                                                                                                                                          |                                                                                                                                                                                                                                         | 2NR-VE                                                                                                                                                                                                                                                                                                                                                                                                                                                                                                                                                                                                                                                                                                                                                                                                                                                                                                                                                                                                                                                                                                                                                                                                                                                                                                                                                                                                                                                                                                                                                                                                                                                                                                                                                                                                                                                                                                                                                                                                                                                                                                                        |  |
| Туре                                                                                                                                                                                                                                                                                             |                                                                                                                                          |                                                                                                                                                                                                                                         | 4-cylinder, In-line, 16-valve DOHC with Dual VVT-i                                                                                                                                                                                                                                                                                                                                                                                                                                                                                                                                                                                                                                                                                                                                                                                                                                                                                                                                                                                                                                                                                                                                                                                                                                                                                                                                                                                                                                                                                                                                                                                                                                                                                                                                                                                                                                                                                                                                                                                                                                                                            |  |
| Displacement                                                                                                                                                                                                                                                                                     | сс                                                                                                                                       | 1,496                                                                                                                                                                                                                                   |                                                                                                                                                                                                                                                                                                                                                                                                                                                                                                                                                                                                                                                                                                                                                                                                                                                                                                                                                                                                                                                                                                                                                                                                                                                                                                                                                                                                                                                                                                                                                                                                                                                                                                                                                                                                                                                                                                                                                                                                                                                                                                                               |  |
| Bore & Stroke                                                                                                                                                                                                                                                                                    | mm                                                                                                                                       | 72.5 x 90.6                                                                                                                                                                                                                             |                                                                                                                                                                                                                                                                                                                                                                                                                                                                                                                                                                                                                                                                                                                                                                                                                                                                                                                                                                                                                                                                                                                                                                                                                                                                                                                                                                                                                                                                                                                                                                                                                                                                                                                                                                                                                                                                                                                                                                                                                                                                                                                               |  |
| Compression Ratio                                                                                                                                                                                                                                                                                |                                                                                                                                          | 11.5                                                                                                                                                                                                                                    |                                                                                                                                                                                                                                                                                                                                                                                                                                                                                                                                                                                                                                                                                                                                                                                                                                                                                                                                                                                                                                                                                                                                                                                                                                                                                                                                                                                                                                                                                                                                                                                                                                                                                                                                                                                                                                                                                                                                                                                                                                                                                                                               |  |
| Max. Output                                                                                                                                                                                                                                                                                      | KW (PS) / rpm                                                                                                                            | 78 (106) /                                                                                                                                                                                                                              | 6,000                                                                                                                                                                                                                                                                                                                                                                                                                                                                                                                                                                                                                                                                                                                                                                                                                                                                                                                                                                                                                                                                                                                                                                                                                                                                                                                                                                                                                                                                                                                                                                                                                                                                                                                                                                                                                                                                                                                                                                                                                                                                                                                         |  |
| Max. Torque                                                                                                                                                                                                                                                                                      | Nm / rpm                                                                                                                                 | 138 / 4,                                                                                                                                                                                                                                | 200                                                                                                                                                                                                                                                                                                                                                                                                                                                                                                                                                                                                                                                                                                                                                                                                                                                                                                                                                                                                                                                                                                                                                                                                                                                                                                                                                                                                                                                                                                                                                                                                                                                                                                                                                                                                                                                                                                                                                                                                                                                                                                                           |  |
| Top Speed                                                                                                                                                                                                                                                                                        | km/h                                                                                                                                     | 180                                                                                                                                                                                                                                     |                                                                                                                                                                                                                                                                                                                                                                                                                                                                                                                                                                                                                                                                                                                                                                                                                                                                                                                                                                                                                                                                                                                                                                                                                                                                                                                                                                                                                                                                                                                                                                                                                                                                                                                                                                                                                                                                                                                                                                                                                                                                                                                               |  |
| Drive Wheel                                                                                                                                                                                                                                                                                      |                                                                                                                                          | Front Wheel Drive                                                                                                                                                                                                                       |                                                                                                                                                                                                                                                                                                                                                                                                                                                                                                                                                                                                                                                                                                                                                                                                                                                                                                                                                                                                                                                                                                                                                                                                                                                                                                                                                                                                                                                                                                                                                                                                                                                                                                                                                                                                                                                                                                                                                                                                                                                                                                                               |  |
| CHASSIS                                                                                                                                                                                                                                                                                          |                                                                                                                                          |                                                                                                                                                                                                                                         |                                                                                                                                                                                                                                                                                                                                                                                                                                                                                                                                                                                                                                                                                                                                                                                                                                                                                                                                                                                                                                                                                                                                                                                                                                                                                                                                                                                                                                                                                                                                                                                                                                                                                                                                                                                                                                                                                                                                                                                                                                                                                                                               |  |
| Transmission                                                                                                                                                                                                                                                                                     |                                                                                                                                          | 7-Speed CVT with Seq                                                                                                                                                                                                                    | uential Shiftmatic                                                                                                                                                                                                                                                                                                                                                                                                                                                                                                                                                                                                                                                                                                                                                                                                                                                                                                                                                                                                                                                                                                                                                                                                                                                                                                                                                                                                                                                                                                                                                                                                                                                                                                                                                                                                                                                                                                                                                                                                                                                                                                            |  |
| Drive Mode                                                                                                                                                                                                                                                                                       |                                                                                                                                          | Power / ECO / Normal                                                                                                                                                                                                                    |                                                                                                                                                                                                                                                                                                                                                                                                                                                                                                                                                                                                                                                                                                                                                                                                                                                                                                                                                                                                                                                                                                                                                                                                                                                                                                                                                                                                                                                                                                                                                                                                                                                                                                                                                                                                                                                                                                                                                                                                                                                                                                                               |  |
| Suspension                                                                                                                                                                                                                                                                                       | Front                                                                                                                                    |                                                                                                                                                                                                                                         | n Strut                                                                                                                                                                                                                                                                                                                                                                                                                                                                                                                                                                                                                                                                                                                                                                                                                                                                                                                                                                                                                                                                                                                                                                                                                                                                                                                                                                                                                                                                                                                                                                                                                                                                                                                                                                                                                                                                                                                                                                                                                                                                                                                       |  |
|                                                                                                                                                                                                                                                                                                  | Rear                                                                                                                                     |                                                                                                                                                                                                                                         | Beam                                                                                                                                                                                                                                                                                                                                                                                                                                                                                                                                                                                                                                                                                                                                                                                                                                                                                                                                                                                                                                                                                                                                                                                                                                                                                                                                                                                                                                                                                                                                                                                                                                                                                                                                                                                                                                                                                                                                                                                                                                                                                                                          |  |
| Brakes                                                                                                                                                                                                                                                                                           | Front                                                                                                                                    |                                                                                                                                                                                                                                         | d Disc                                                                                                                                                                                                                                                                                                                                                                                                                                                                                                                                                                                                                                                                                                                                                                                                                                                                                                                                                                                                                                                                                                                                                                                                                                                                                                                                                                                                                                                                                                                                                                                                                                                                                                                                                                                                                                                                                                                                                                                                                                                                                                                        |  |
|                                                                                                                                                                                                                                                                                                  | ——— Rear                                                                                                                                 | Solid Disc                                                                                                                                                                                                                              | Drum                                                                                                                                                                                                                                                                                                                                                                                                                                                                                                                                                                                                                                                                                                                                                                                                                                                                                                                                                                                                                                                                                                                                                                                                                                                                                                                                                                                                                                                                                                                                                                                                                                                                                                                                                                                                                                                                                                                                                                                                                                                                                                                          |  |
| Stabilizer Bar                                                                                                                                                                                                                                                                                   | Front                                                                                                                                    |                                                                                                                                                                                                                                         |                                                                                                                                                                                                                                                                                                                                                                                                                                                                                                                                                                                                                                                                                                                                                                                                                                                                                                                                                                                                                                                                                                                                                                                                                                                                                                                                                                                                                                                                                                                                                                                                                                                                                                                                                                                                                                                                                                                                                                                                                                                                                                                               |  |
|                                                                                                                                                                                                                                                                                                  | Rear                                                                                                                                     | With                                                                                                                                                                                                                                    |                                                                                                                                                                                                                                                                                                                                                                                                                                                                                                                                                                                                                                                                                                                                                                                                                                                                                                                                                                                                                                                                                                                                                                                                                                                                                                                                                                                                                                                                                                                                                                                                                                                                                                                                                                                                                                                                                                                                                                                                                                                                                                                               |  |
| Steering Gear Type                                                                                                                                                                                                                                                                               | - Acti                                                                                                                                   |                                                                                                                                                                                                                                         |                                                                                                                                                                                                                                                                                                                                                                                                                                                                                                                                                                                                                                                                                                                                                                                                                                                                                                                                                                                                                                                                                                                                                                                                                                                                                                                                                                                                                                                                                                                                                                                                                                                                                                                                                                                                                                                                                                                                                                                                                                                                                                                               |  |
|                                                                                                                                                                                                                                                                                                  |                                                                                                                                          |                                                                                                                                                                                                                                         |                                                                                                                                                                                                                                                                                                                                                                                                                                                                                                                                                                                                                                                                                                                                                                                                                                                                                                                                                                                                                                                                                                                                                                                                                                                                                                                                                                                                                                                                                                                                                                                                                                                                                                                                                                                                                                                                                                                                                                                                                                                                                                                               |  |
| Power Steering Type  DIMENSIONS & V                                                                                                                                                                                                                                                              | VEIGHT                                                                                                                                   |                                                                                                                                                                                                                                         | eccining (El 3)                                                                                                                                                                                                                                                                                                                                                                                                                                                                                                                                                                                                                                                                                                                                                                                                                                                                                                                                                                                                                                                                                                                                                                                                                                                                                                                                                                                                                                                                                                                                                                                                                                                                                                                                                                                                                                                                                                                                                                                                                                                                                                               |  |
| Overall                                                                                                                                                                                                                                                                                          | Length mm                                                                                                                                | 4,42!                                                                                                                                                                                                                                   | 5                                                                                                                                                                                                                                                                                                                                                                                                                                                                                                                                                                                                                                                                                                                                                                                                                                                                                                                                                                                                                                                                                                                                                                                                                                                                                                                                                                                                                                                                                                                                                                                                                                                                                                                                                                                                                                                                                                                                                                                                                                                                                                                             |  |
|                                                                                                                                                                                                                                                                                                  |                                                                                                                                          |                                                                                                                                                                                                                                         |                                                                                                                                                                                                                                                                                                                                                                                                                                                                                                                                                                                                                                                                                                                                                                                                                                                                                                                                                                                                                                                                                                                                                                                                                                                                                                                                                                                                                                                                                                                                                                                                                                                                                                                                                                                                                                                                                                                                                                                                                                                                                                                               |  |
|                                                                                                                                                                                                                                                                                                  |                                                                                                                                          | 1,740                                                                                                                                                                                                                                   |                                                                                                                                                                                                                                                                                                                                                                                                                                                                                                                                                                                                                                                                                                                                                                                                                                                                                                                                                                                                                                                                                                                                                                                                                                                                                                                                                                                                                                                                                                                                                                                                                                                                                                                                                                                                                                                                                                                                                                                                                                                                                                                               |  |
|                                                                                                                                                                                                                                                                                                  | Height mm                                                                                                                                | 1,480                                                                                                                                                                                                                                   |                                                                                                                                                                                                                                                                                                                                                                                                                                                                                                                                                                                                                                                                                                                                                                                                                                                                                                                                                                                                                                                                                                                                                                                                                                                                                                                                                                                                                                                                                                                                                                                                                                                                                                                                                                                                                                                                                                                                                                                                                                                                                                                               |  |
| K. d. W.                                                                                                                                                                                                                                                                                         | Wheelbase mm                                                                                                                             | 2,620                                                                                                                                                                                                                                   |                                                                                                                                                                                                                                                                                                                                                                                                                                                                                                                                                                                                                                                                                                                                                                                                                                                                                                                                                                                                                                                                                                                                                                                                                                                                                                                                                                                                                                                                                                                                                                                                                                                                                                                                                                                                                                                                                                                                                                                                                                                                                                                               |  |
| Kerb Weight                                                                                                                                                                                                                                                                                      | kg                                                                                                                                       |                                                                                                                                                                                                                                         | 1,015                                                                                                                                                                                                                                                                                                                                                                                                                                                                                                                                                                                                                                                                                                                                                                                                                                                                                                                                                                                                                                                                                                                                                                                                                                                                                                                                                                                                                                                                                                                                                                                                                                                                                                                                                                                                                                                                                                                                                                                                                                                                                                                         |  |
| Gross Vehicle Weight                                                                                                                                                                                                                                                                             |                                                                                                                                          | 1,460                                                                                                                                                                                                                                   |                                                                                                                                                                                                                                                                                                                                                                                                                                                                                                                                                                                                                                                                                                                                                                                                                                                                                                                                                                                                                                                                                                                                                                                                                                                                                                                                                                                                                                                                                                                                                                                                                                                                                                                                                                                                                                                                                                                                                                                                                                                                                                                               |  |
| Fuel Tank Capacity                                                                                                                                                                                                                                                                               | Litre                                                                                                                                    | 40<br>                                                                                                                                                                                                                                  |                                                                                                                                                                                                                                                                                                                                                                                                                                                                                                                                                                                                                                                                                                                                                                                                                                                                                                                                                                                                                                                                                                                                                                                                                                                                                                                                                                                                                                                                                                                                                                                                                                                                                                                                                                                                                                                                                                                                                                                                                                                                                                                               |  |
| Boot Capacity                                                                                                                                                                                                                                                                                    | Litre                                                                                                                                    | 475                                                                                                                                                                                                                                     |                                                                                                                                                                                                                                                                                                                                                                                                                                                                                                                                                                                                                                                                                                                                                                                                                                                                                                                                                                                                                                                                                                                                                                                                                                                                                                                                                                                                                                                                                                                                                                                                                                                                                                                                                                                                                                                                                                                                                                                                                                                                                                                               |  |
| Min. Turning Radius                                                                                                                                                                                                                                                                              | Meter                                                                                                                                    | 5.2                                                                                                                                                                                                                                     | 4.8                                                                                                                                                                                                                                                                                                                                                                                                                                                                                                                                                                                                                                                                                                                                                                                                                                                                                                                                                                                                                                                                                                                                                                                                                                                                                                                                                                                                                                                                                                                                                                                                                                                                                                                                                                                                                                                                                                                                                                                                                                                                                                                           |  |
| EXTERIOR                                                                                                                                                                                                                                                                                         |                                                                                                                                          |                                                                                                                                                                                                                                         |                                                                                                                                                                                                                                                                                                                                                                                                                                                                                                                                                                                                                                                                                                                                                                                                                                                                                                                                                                                                                                                                                                                                                                                                                                                                                                                                                                                                                                                                                                                                                                                                                                                                                                                                                                                                                                                                                                                                                                                                                                                                                                                               |  |
| Headlamps                                                                                                                                                                                                                                                                                        | Туре                                                                                                                                     | Auto LED with Follow Me Home Function  Manual                                                                                                                                                                                           |                                                                                                                                                                                                                                                                                                                                                                                                                                                                                                                                                                                                                                                                                                                                                                                                                                                                                                                                                                                                                                                                                                                                                                                                                                                                                                                                                                                                                                                                                                                                                                                                                                                                                                                                                                                                                                                                                                                                                                                                                                                                                                                               |  |
|                                                                                                                                                                                                                                                                                                  | Leveling                                                                                                                                 |                                                                                                                                                                                                                                         |                                                                                                                                                                                                                                                                                                                                                                                                                                                                                                                                                                                                                                                                                                                                                                                                                                                                                                                                                                                                                                                                                                                                                                                                                                                                                                                                                                                                                                                                                                                                                                                                                                                                                                                                                                                                                                                                                                                                                                                                                                                                                                                               |  |
|                                                                                                                                                                                                                                                                                                  | LED Daytime Running Light                                                                                                                | With                                                                                                                                                                                                                                    |                                                                                                                                                                                                                                                                                                                                                                                                                                                                                                                                                                                                                                                                                                                                                                                                                                                                                                                                                                                                                                                                                                                                                                                                                                                                                                                                                                                                                                                                                                                                                                                                                                                                                                                                                                                                                                                                                                                                                                                                                                                                                                                               |  |
| Rear Combination Lar                                                                                                                                                                                                                                                                             | mp                                                                                                                                       | LED with Sequential Turn Signal                                                                                                                                                                                                         | LED Combination                                                                                                                                                                                                                                                                                                                                                                                                                                                                                                                                                                                                                                                                                                                                                                                                                                                                                                                                                                                                                                                                                                                                                                                                                                                                                                                                                                                                                                                                                                                                                                                                                                                                                                                                                                                                                                                                                                                                                                                                                                                                                                               |  |
| Windshield Wiper                                                                                                                                                                                                                                                                                 |                                                                                                                                          | Rain Sensing Type                                                                                                                                                                                                                       | Intermittent Only                                                                                                                                                                                                                                                                                                                                                                                                                                                                                                                                                                                                                                                                                                                                                                                                                                                                                                                                                                                                                                                                                                                                                                                                                                                                                                                                                                                                                                                                                                                                                                                                                                                                                                                                                                                                                                                                                                                                                                                                                                                                                                             |  |
| Outside Rear View Mirror Power-adjustable, Auto Fold, Signal Lamps & Blind Spot Monitor                                                                                                                                                                                                          |                                                                                                                                          | al Lamps & Blind Spot Monitor                                                                                                                                                                                                           |                                                                                                                                                                                                                                                                                                                                                                                                                                                                                                                                                                                                                                                                                                                                                                                                                                                                                                                                                                                                                                                                                                                                                                                                                                                                                                                                                                                                                                                                                                                                                                                                                                                                                                                                                                                                                                                                                                                                                                                                                                                                                                                               |  |
|                                                                                                                                                                                                                                                                                                  |                                                                                                                                          |                                                                                                                                                                                                                                         |                                                                                                                                                                                                                                                                                                                                                                                                                                                                                                                                                                                                                                                                                                                                                                                                                                                                                                                                                                                                                                                                                                                                                                                                                                                                                                                                                                                                                                                                                                                                                                                                                                                                                                                                                                                                                                                                                                                                                                                                                                                                                                                               |  |
| Remote Trunk Release                                                                                                                                                                                                                                                                             | :                                                                                                                                        | With                                                                                                                                                                                                                                    | 1                                                                                                                                                                                                                                                                                                                                                                                                                                                                                                                                                                                                                                                                                                                                                                                                                                                                                                                                                                                                                                                                                                                                                                                                                                                                                                                                                                                                                                                                                                                                                                                                                                                                                                                                                                                                                                                                                                                                                                                                                                                                                                                             |  |
|                                                                                                                                                                                                                                                                                                  | :                                                                                                                                        |                                                                                                                                                                                                                                         | 1                                                                                                                                                                                                                                                                                                                                                                                                                                                                                                                                                                                                                                                                                                                                                                                                                                                                                                                                                                                                                                                                                                                                                                                                                                                                                                                                                                                                                                                                                                                                                                                                                                                                                                                                                                                                                                                                                                                                                                                                                                                                                                                             |  |
| Remote Trunk Release                                                                                                                                                                                                                                                                             | :                                                                                                                                        | With                                                                                                                                                                                                                                    | 1                                                                                                                                                                                                                                                                                                                                                                                                                                                                                                                                                                                                                                                                                                                                                                                                                                                                                                                                                                                                                                                                                                                                                                                                                                                                                                                                                                                                                                                                                                                                                                                                                                                                                                                                                                                                                                                                                                                                                                                                                                                                                                                             |  |
| Remote Trunk Release<br>Outside Door Handle                                                                                                                                                                                                                                                      | :                                                                                                                                        | With<br>Body Co                                                                                                                                                                                                                         | olour<br>195/60/R16, Alloy                                                                                                                                                                                                                                                                                                                                                                                                                                                                                                                                                                                                                                                                                                                                                                                                                                                                                                                                                                                                                                                                                                                                                                                                                                                                                                                                                                                                                                                                                                                                                                                                                                                                                                                                                                                                                                                                                                                                                                                                                                                                                                    |  |
| Remote Trunk Release<br>Outside Door Handle<br>Tyres                                                                                                                                                                                                                                             | :                                                                                                                                        | With<br>Body Co<br>205/50/R17, Alloy                                                                                                                                                                                                    | olour<br>195/60/R16, Alloy                                                                                                                                                                                                                                                                                                                                                                                                                                                                                                                                                                                                                                                                                                                                                                                                                                                                                                                                                                                                                                                                                                                                                                                                                                                                                                                                                                                                                                                                                                                                                                                                                                                                                                                                                                                                                                                                                                                                                                                                                                                                                                    |  |
| Remote Trunk Release<br>Outside Door Handle<br>Tyres<br>Spare Tyre                                                                                                                                                                                                                               | :                                                                                                                                        | With<br>Body Co<br>205/50/R17, Alloy<br>Tyre Repa                                                                                                                                                                                       | n<br>olour<br>195/60/R16, Alloy<br>air Kit<br>Black                                                                                                                                                                                                                                                                                                                                                                                                                                                                                                                                                                                                                                                                                                                                                                                                                                                                                                                                                                                                                                                                                                                                                                                                                                                                                                                                                                                                                                                                                                                                                                                                                                                                                                                                                                                                                                                                                                                                                                                                                                                                           |  |
| Remote Trunk Release<br>Outside Door Handle<br>Tyres<br>Spare Tyre<br>Front Grille<br>Antenna                                                                                                                                                                                                    | :                                                                                                                                        | With  Body Co  205/50/R17, Alloy  Tyre Repa                                                                                                                                                                                             | n<br>olour<br>195/60/R16, Alloy<br>air Kit<br>Black<br>Fin                                                                                                                                                                                                                                                                                                                                                                                                                                                                                                                                                                                                                                                                                                                                                                                                                                                                                                                                                                                                                                                                                                                                                                                                                                                                                                                                                                                                                                                                                                                                                                                                                                                                                                                                                                                                                                                                                                                                                                                                                                                                    |  |
| Remote Trunk Release<br>Outside Door Handle<br>Tyres<br>Spare Tyre<br>Front Grille                                                                                                                                                                                                               | :                                                                                                                                        | With Body Co 205/50/R17, Alloy  Tyre Repa Piano Black Shark                                                                                                                                                                             | 195/60/R16, Alloy Sir Kit Black Fin                                                                                                                                                                                                                                                                                                                                                                                                                                                                                                                                                                                                                                                                                                                                                                                                                                                                                                                                                                                                                                                                                                                                                                                                                                                                                                                                                                                                                                                                                                                                                                                                                                                                                                                                                                                                                                                                                                                                                                                                                                                                                           |  |
| Remote Trunk Release<br>Outside Door Handle<br>Tyres<br>Spare Tyre<br>Front Grille<br>Antenna<br>Aerokits                                                                                                                                                                                        |                                                                                                                                          | With Body Co 205/50/R17, Alloy  Tyre Repa Piano Black  Shark I                                                                                                                                                                          | 195/60/R16, Alloy Sir Kit Black Fin                                                                                                                                                                                                                                                                                                                                                                                                                                                                                                                                                                                                                                                                                                                                                                                                                                                                                                                                                                                                                                                                                                                                                                                                                                                                                                                                                                                                                                                                                                                                                                                                                                                                                                                                                                                                                                                                                                                                                                                                                                                                                           |  |
| Remote Trunk Release Outside Door Handle Tyres Spare Tyre Front Grille Antenna Aerokits RFID                                                                                                                                                                                                     | oor Garnish                                                                                                                              | With Body Co 205/50/R17, Alloy  Tyre Repa Piano Black  Shark With                                                                                                                                                                       | 195/60/R16, Alloy Sir Kit Black Fin                                                                                                                                                                                                                                                                                                                                                                                                                                                                                                                                                                                                                                                                                                                                                                                                                                                                                                                                                                                                                                                                                                                                                                                                                                                                                                                                                                                                                                                                                                                                                                                                                                                                                                                                                                                                                                                                                                                                                                                                                                                                                           |  |
| Remote Trunk Release Outside Door Handle Tyres Spare Tyre Front Grille Antenna Aerokits RFID Lower Back & Back Do                                                                                                                                                                                | oor Garnish                                                                                                                              | With Body Co 205/50/R17, Alloy  Tyre Repa Piano Black  Shark  With Black                                                                                                                                                                | 195/60/R16, Alloy  air Kit  Black Fin                                                                                                                                                                                                                                                                                                                                                                                                                                                                                                                                                                                                                                                                                                                                                                                                                                                                                                                                                                                                                                                                                                                                                                                                                                                                                                                                                                                                                                                                                                                                                                                                                                                                                                                                                                                                                                                                                                                                                                                                                                                                                         |  |
| Remote Trunk Release Outside Door Handle Tyres Spare Tyre Front Grille Antenna Aerokits RFID Lower Back & Back Do Quarter Window Mou                                                                                                                                                             | por Garnish                                                                                                                              | With Body Co 205/50/R17, Alloy  Tyre Repa Piano Black  Shark  With With Black  Chrome                                                                                                                                                   | n 195/60/R16, Alloy sir Kit Black Fin Characteristics of the state of |  |
| Remote Trunk Release Outside Door Handle Tyres Spare Tyre Front Grille Antenna Aerokits RFID Lower Back & Back Do Quarter Window Mou                                                                                                                                                             | por Garnish                                                                                                                              | With Body Co 205/50/R17, Alloy  Tyre Repa Piano Black  Shark I  With With Black  Chrome                                                                                                                                                 | n 195/60/R16, Alloy sir Kit Black Fin Characteristics of the state of |  |
| Remote Trunk Release Outside Door Handle Tyres Spare Tyre Front Grille Antenna Aerokits RFID Lower Back & Back Do Quarter Window Mou Door Belt Moulding Acoustic Windshield O                                                                                                                    | por Garnish                                                                                                                              | With Body Co 205/50/R17, Alloy  Tyre Repa Piano Black  Shark I  With With Black  Chrome                                                                                                                                                 | 195/60/R16, Alloy  195/60/R16, Alloy  Sir Kit  Black  Fin  A  Black  Black  Black                                                                                                                                                                                                                                                                                                                                                                                                                                                                                                                                                                                                                                                                                                                                                                                                                                                                                                                                                                                                                                                                                                                                                                                                                                                                                                                                                                                                                                                                                                                                                                                                                                                                                                                                                                                                                                                                                                                                                                                                                                             |  |
| Remote Trunk Release Outside Door Handle Tyres Spare Tyre Front Grille Antenna Aerokits RFID Lower Back & Back Do Quarter Window Mou Door Belt Moulding Acoustic Windshield C                                                                                                                    | por Garnish                                                                                                                              | With Body Co 205/50/R17, Alloy  Tyre Repa Piano Black  Shark I  With  With  Black  Chrome  With                                                                                                                                         | 195/60/R16, Alloy  195/60/R16, Alloy  Sir Kit  Black  Fin  A  Black  Black  Black                                                                                                                                                                                                                                                                                                                                                                                                                                                                                                                                                                                                                                                                                                                                                                                                                                                                                                                                                                                                                                                                                                                                                                                                                                                                                                                                                                                                                                                                                                                                                                                                                                                                                                                                                                                                                                                                                                                                                                                                                                             |  |
| Remote Trunk Release Outside Door Handle Tyres Spare Tyre Front Grille Antenna Aerokits RFID Lower Back & Back Do Quarter Window Mou Door Belt Moulding Acoustic Windshield O INTERIOR Interior Colour                                                                                           | oor Garnish<br>Iding                                                                                                                     | With Body Co 205/50/R17, Alloy  Tyre Repa Piano Black  Shark With With Black  Chrome  Chrome  With                                                                                                                                      | 195/60/R16, Alloy  195/60/R16, Alloy  Sir Kit  Black  Fin  A  Black  Black  Black  Black                                                                                                                                                                                                                                                                                                                                                                                                                                                                                                                                                                                                                                                                                                                                                                                                                                                                                                                                                                                                                                                                                                                                                                                                                                                                                                                                                                                                                                                                                                                                                                                                                                                                                                                                                                                                                                                                                                                                                                                                                                      |  |
| Remote Trunk Release Outside Door Handle Tyres Spare Tyre Front Grille Antenna Aerokits RFID Lower Back & Back Do Quarter Window Mou Door Belt Moulding Acoustic Windshield C INTERIOR Interior Colour                                                                                           | oor Garnish Iding Glass Type Tilt and Telescopic Multi - Function                                                                        | With Body Co 205/50/R17, Alloy  Tyre Repa Piano Black Shark With With Black Chrome Chrome With Black & Dar                                                                                                                              | 195/60/R16, Alloy  195/60/R16, Alloy  Sir Kit  Black  Fin  A  Black  Black  Black  Black  Urethane                                                                                                                                                                                                                                                                                                                                                                                                                                                                                                                                                                                                                                                                                                                                                                                                                                                                                                                                                                                                                                                                                                                                                                                                                                                                                                                                                                                                                                                                                                                                                                                                                                                                                                                                                                                                                                                                                                                                                                                                                            |  |
| Remote Trunk Release Outside Door Handle Tyres Spare Tyre Front Grille Antenna Aerokits RFID Lower Back & Back Do Quarter Window Mou Door Belt Moulding Acoustic Windshield G INTERIOR Interior Colour Steering                                                                                  | Tilt and Telescopic Multi - Function Paddle Shifter                                                                                      | With Body Co 205/50/R17, Alloy  Tyre Repa Piano Black Shark With With Black Chrome Chrome With Black & Dar Leather With Audio, MID, Bluetooth, ACC, Drive Mode & LKA With                                                               | 195/60/R16, Alloy  195/60/R16, Alloy  Sir Kit  Black  Fin  A  Black  Black  Black  Black  Black  Tilt Only  Audio, MID, Bluetooth & Drive Mode  Without                                                                                                                                                                                                                                                                                                                                                                                                                                                                                                                                                                                                                                                                                                                                                                                                                                                                                                                                                                                                                                                                                                                                                                                                                                                                                                                                                                                                                                                                                                                                                                                                                                                                                                                                                                                                                                                                                                                                                                       |  |
| Remote Trunk Release Outside Door Handle Tyres Spare Tyre Front Grille Antenna Aerokits RFID Lower Back & Back Do Quarter Window Mou Door Belt Moulding Acoustic Windshield G INTERIOR Interior Colour Steering Meter Combination II                                                             | Type Tilt and Telescopic Multi - Function Paddle Shifter                                                                                 | With Body Co 205/50/R17, Alloy  Tyre Repa Piano Black  Shark With With Blact Chrome Chrome With Black & Dar Leather With Audio, MID, Bluetooth, ACC, Drive Mode & LKA With Digital                                                      | 195/60/R16, Alloy  195/60/R16, Alloy  air Kit  Black  Fin  A  A  Black  Black  Black  Black  Tilt Only  Audio, MID, Bluetooth & Drive Mode  Without Optitron                                                                                                                                                                                                                                                                                                                                                                                                                                                                                                                                                                                                                                                                                                                                                                                                                                                                                                                                                                                                                                                                                                                                                                                                                                                                                                                                                                                                                                                                                                                                                                                                                                                                                                                                                                                                                                                                                                                                                                  |  |
| Remote Trunk Release Outside Door Handle Tyres Spare Tyre Front Grille Antenna Aerokits RFID Lower Back & Back Do Quarter Window Mou Door Belt Moulding Acoustic Windshield O INTERIOR Interior Colour Steering Meter Combination II Multi Information Dis                                       | Type Tilt and Telescopic Multi - Function Paddle Shifter Illumination splay (MID)                                                        | With Body Co 205/50/R17, Alloy  Tyre Repa Piano Black Shark I With With Black Chrome Chrome With Black & Dar Leather With Audio, MID, Bluetooth, ACC, Drive Mode & LKA With Digital 7" TFT                                              | 195/60/R16, Alloy  195/60/R16, Alloy  Sir Kit  Black  Fin  A  A  Black  Black  Black  Black  Tilt Only  Audio, MID, Bluetooth & Drive Mode  Without  Optitron  4.2" TFT                                                                                                                                                                                                                                                                                                                                                                                                                                                                                                                                                                                                                                                                                                                                                                                                                                                                                                                                                                                                                                                                                                                                                                                                                                                                                                                                                                                                                                                                                                                                                                                                                                                                                                                                                                                                                                                                                                                                                       |  |
| Remote Trunk Release Outside Door Handle Tyres Spare Tyre Front Grille Antenna Aerokits RFID Lower Back & Back Do Quarter Window Mou Door Belt Moulding Acoustic Windshield G INTERIOR Interior Colour Steering Meter Combination II Multi Information Dis Illumination Entry Sy                 | oor Garnish Iding Glass  Type Tilt and Telescopic Multi - Function Paddle Shifter Illumination splay (MID)                               | With Body Co 205/50/R17, Alloy  Tyre Repa Piano Black  Shark I  With With Black  Chrome  Chrome  With Black & Dar Leather With Audio, MID, Bluetooth, ACC, Drive Mode & LKA With Digital 7" TFT With 64-Colour Ambient Light            | 195/60/R16, Alloy  195/60/R16, Alloy  Sir Kit  Black  Fin  A  Black  Black  Black  Black  Tilt Only  Audio, MID, Bluetooth & Drive Mode  Without Optitron  4.2" TFT With                                                                                                                                                                                                                                                                                                                                                                                                                                                                                                                                                                                                                                                                                                                                                                                                                                                                                                                                                                                                                                                                                                                                                                                                                                                                                                                                                                                                                                                                                                                                                                                                                                                                                                                                                                                                                                                                                                                                                      |  |
| Remote Trunk Release Outside Door Handle Tyres Spare Tyre Front Grille Antenna Aerokits RFID Lower Back & Back Do Quarter Window Mou Door Belt Moulding Acoustic Windshield G INTERIOR Interior Colour Steering Meter Combination II Multi Information Dis Illumination Entry Sy                 | Type Tilt and Telescopic Multi - Function Paddle Shifter Illumination splay (MID) stem Front                                             | With Body Co 205/50/R17, Alloy  Tyre Repa Piano Black  Shark I  With With Black  Chrome  Chrome  With Black & Dar Leather With Audio, MID, Bluetooth, ACC, Drive Mode & LKA With Digital 7" TFT With 64-Colour Ambient Light Auto A/C   | 195/60/R16, Alloy  195/60/R16, Alloy  Sir Kit  Black  Fin  A  A  K  Black  Black  Black  Black  Tilt Only  Audio, MID, Bluetooth & Drive Mode  Without  Optitron  4.2" TFT  With  Manual                                                                                                                                                                                                                                                                                                                                                                                                                                                                                                                                                                                                                                                                                                                                                                                                                                                                                                                                                                                                                                                                                                                                                                                                                                                                                                                                                                                                                                                                                                                                                                                                                                                                                                                                                                                                                                                                                                                                      |  |
| Remote Trunk Release Outside Door Handle Tyres Spare Tyre Front Grille Antenna Aerokits RFID Lower Back & Back Do Quarter Window Mou Door Belt Moulding Acoustic Windshield G INTERIOR Interior Colour Steering Meter Combination II Multi Information Dis Illumination Entry Sy Air-Conditioner | Type Tilt and Telescopic Multi - Function Paddle Shifter Illumination splay (MID) stem Front Rear Air Vent                               | With Body Co 205/50/R17, Alloy  Tyre Repa Piano Black  Shark With With Black  Chrome  Chrome  With Black & Dar Leather With Audio, MID, Bluetooth, ACC, Drive Mode & LKA With Digital 7" TFT With 64-Colour Ambient Light Auto A/C With | 195/60/R16, Alloy  195/60/R16, Alloy  Sir Kit  Black  Fin  A  A  K  Black  Black  Black  Black  C  Without  Optitron  4.2" TFT  With  Manual                                                                                                                                                                                                                                                                                                                                                                                                                                                                                                                                                                                                                                                                                                                                                                                                                                                                                                                                                                                                                                                                                                                                                                                                                                                                                                                                                                                                                                                                                                                                                                                                                                                                                                                                                                                                                                                                                                                                                                                  |  |
| Remote Trunk Release Outside Door Handle Tyres Spare Tyre Front Grille Antenna Aerokits RFID Lower Back & Back Do Quarter Window Mou Door Belt Moulding Acoustic Windshield G INTERIOR Interior Colour Steering Meter Combination II Multi Information Dis Illumination Entry Sy                 | Type Tilt and Telescopic Multi - Function Paddle Shifter Illumination splay (MID) stem Front Rear Air Vent Front Personal Lamp           | With Body Co 205/50/R17, Alloy  Tyre Repa Piano Black  Shark With With Black  Chrome  Chrome  Chrome  With Audio, MID, Bluetooth, ACC, Drive Mode & LKA With Digital 7" TFT With 64-Colour Ambient Light Auto A/C With LED              | 195/60/R16, Alloy  sir Kit  Black  Fin  A  Black  Black  Black  Black  Black  Black  O  K Black  Black  Black  Tilt Only  Audio, MID, Bluetooth & Drive Mode  Without  Optitron  4.2" TFT  With  Manual  Manual  Manual  Manual                                                                                                                                                                                                                                                                                                                                                                                                                                                                                                                                                                                                                                                                                                                                                                                                                                                                                                                                                                                                                                                                                                                                                                                                                                                                                                                                                                                                                                                                                                                                                                                                                                                                                                                                                                                                                                                                                               |  |
| Remote Trunk Release Outside Door Handle Tyres Spare Tyre Front Grille Antenna Aerokits RFID Lower Back & Back Do Quarter Window Mou Door Belt Moulding Acoustic Windshield O INTERIOR Interior Colour Steering Meter Combination II Multi Information Dis Illumination Entry Sy Air-Conditioner | Type Tilt and Telescopic Multi - Function Paddle Shifter Illumination splay (MID) stem Front Rear Air Vent Front Personal Lamp Room Lamp | With Body Co 205/50/R17, Alloy  Tyre Repa Piano Black  Shark With With Black  Chrome Chrome  Chrome  With Audio, MID, Bluetooth, ACC, Drive Mode & LKA With Digital 7" TFT With 64-Colour Ambient Light Auto A/C With LED LED           | 195/60/R16, Alloy  sir Kit  Black  Fin  A  Black  Black  Black  Black  Black  Black  Characteristic Control of the Control of |  |
| Remote Trunk Release Outside Door Handle Tyres Spare Tyre Front Grille Antenna Aerokits RFID Lower Back & Back Do Quarter Window Mou Door Belt Moulding Acoustic Windshield O INTERIOR Interior Colour Steering Meter Combination II Multi Information Dis Illumination Entry Sy Air-Conditioner | Type Tilt and Telescopic Multi - Function Paddle Shifter Illumination splay (MID) stem Front Rear Air Vent Front Personal Lamp           | With Body Co 205/50/R17, Alloy  Tyre Repa Piano Black  Shark With With Black  Chrome  Chrome  Chrome  With Audio, MID, Bluetooth, ACC, Drive Mode & LKA With Digital 7" TFT With 64-Colour Ambient Light Auto A/C With LED              | 195/60/R16, Alloy  195/60/R16, Alloy  Sir Kit  Black  Fin  A  K  Black  Black  Black  Black  Characteristic Audio, MID, Bluetooth & Drive Mode  Without  Optitron  4.2" TFT  With  Manual  Manual  Muth  With  With  With  With                                                                                                                                                                                                                                                                                                                                                                                                                                                                                                                                                                                                                                                                                                                                                                                                                                                                                                                                                                                                                                                                                                                                                                                                                                                                                                                                                                                                                                                                                                                                                                                                                                                                                                                                                                                                                                                                                               |  |