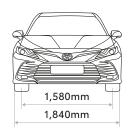

## **SPECIFICATIONS**

| PERFORMANCE                  |              |       | 2.5V                                                                    |
|------------------------------|--------------|-------|-------------------------------------------------------------------------|
| Engine                       |              |       | A25A-FKS                                                                |
| Туре                         |              |       | 4-cylinder, In-line, 16V, DOHC with VVT-iE (Intake) and VVT-i (Exhaust) |
| Displacement                 | СС           |       | 2,487                                                                   |
| Max. Output                  | PS / rpm     |       | 209 / 6,600                                                             |
| Max. Torque                  | Nm / rpm     |       | 253 / 5,000                                                             |
| Transmission                 |              |       | Direct Shift 8-speed Automatic with Sequential & Paddle Shifters        |
| Drive Modes                  |              |       | With (ECO / NORMAL / SPORT)                                             |
| CHASSIS                      |              |       |                                                                         |
| Suspension                   | Front / Rear |       | MacPherson Strut / Double Wishbone                                      |
| Brakes                       | Front / Rear |       | Ventilated Disc / Solid Disc                                            |
| Steering                     |              |       | Parallel Axis Electric Power Steering                                   |
| Tyres & Rims                 |              |       | 235/45R18, Alloy                                                        |
| Spare Tyre                   |              |       | Temporary Tyre                                                          |
| DIMENSIONS                   |              |       |                                                                         |
| Overall                      | Length       | mm    | 4,885                                                                   |
|                              | Width        | mm    | 1,840                                                                   |
|                              | Height       | mm    | 1,445                                                                   |
| Wheelbase                    |              | mm    | 2,825                                                                   |
| Tread                        | Front / Rear | mm    | 1,580 / 1,605                                                           |
| Kerb Weight                  |              | kg    | 1,545                                                                   |
| Min. Turning Radius          |              | m     | 5.8                                                                     |
| Fuel Capacity                |              | litre | 60                                                                      |
| EXTERIOR FEATURES            |              |       |                                                                         |
| Headlamps                    | Туре         |       | Automatic Bi-LED Projector with Follow-me-home Function                 |
| Daytime Running Lights (DRL) |              |       | LED                                                                     |
| Fog Lamps                    | Front / Rear |       | LED / LED                                                               |
| Rear Combination Lamps       |              |       | LED                                                                     |
| Wing Mirrors                 |              |       | Auto-retractable, Reverse-linked with 2-position Memory                 |
| Wipers                       |              |       | Automatic                                                               |
| Welcome Light                |              |       | Optional                                                                |
|                              |              |       |                                                                         |

## DIMENSIONS