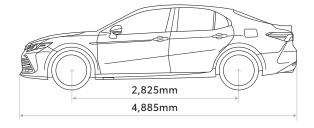

## **SPECIFICATIONS**

| PERFORMANCE                  |              |       | 2.5V                                                                    |
|------------------------------|--------------|-------|-------------------------------------------------------------------------|
| Engine                       |              |       | A25A-FKS                                                                |
| Туре                         |              |       | 4-cylinder, In-line, 16V, DOHC with VVT-iE (Intake) and VVT-i (Exhaust) |
| Displacement                 | СС           |       | 2,487                                                                   |
| Max. Output                  | PS / rpm     |       | 209 / 6,600                                                             |
| Max. Torque                  | Nm / rpm     |       | 253 / 5,000                                                             |
| Transmission                 |              |       | Direct Shift 8-speed Automatic with Sequential & Paddle Shifters        |
| Drive Modes                  |              |       | With (ECO / NORMAL / SPORT)                                             |
| CHASSIS                      |              |       |                                                                         |
| Suspension                   | Front / Rear |       | MacPherson Strut / Double Wishbone                                      |
| Brakes                       | Front / Rear |       | Ventilated Disc / Solid Disc                                            |
| Steering                     |              |       | Parallel Axis Electric Power Steering                                   |
| Tyres & Rims                 |              |       | 235/45R18, Alloy                                                        |
| Spare Tyre                   |              |       | Temporary Tyre                                                          |
| DIMENSIONS                   |              |       |                                                                         |
| Overall                      | Length       | mm    | 4,885                                                                   |
|                              | Width        | mm    | 1,840                                                                   |
|                              | Height       | mm    | 1,445                                                                   |
| Wheelbase                    |              | mm    | 2,825                                                                   |
| Tread                        | Front / Rear | mm    | 1,580 / 1,605                                                           |
| Kerb Weight                  |              | kg    | 1,545                                                                   |
| Min. Turning Radius          |              | m     | 5.8                                                                     |
| Fuel Capacity                |              | litre | 60                                                                      |
| EXTERIOR FEATURES            |              |       |                                                                         |
| Headlamps                    | Туре         |       | Automatic Bi-LED Projector with Follow-me-home Function                 |
| Daytime Running Lights (DRL) |              |       | LED                                                                     |
| Fog Lamps                    | Front / Rear |       | LED / LED                                                               |
| Rear Combination Lamps       |              |       | LED                                                                     |
| Wing Mirrors                 |              |       | Auto-retractable, Reverse-linked with 2-position Memory                 |
| Wipers                       |              |       | Automatic                                                               |
| Welcome Light                |              |       | Optional                                                                |
|                              |              |       |                                                                         |

## DIMENSIONS