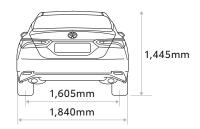

## **SPECIFICATIONS**

| PERFORMANCE                  |              |       | 2.5V                                                                    |
|------------------------------|--------------|-------|-------------------------------------------------------------------------|
| Engine                       |              |       | A25A-FKS                                                                |
| Туре                         |              |       | 4-cylinder, In-line, 16V, DOHC with VVT-iE (Intake) and VVT-i (Exhaust) |
| Displacement                 | СС           |       | 2,487                                                                   |
| Max. Output                  | PS / rpm     |       | 209 / 6,600                                                             |
| Max. Torque                  | Nm / rpm     |       | 253 / 5,000                                                             |
| Transmission                 |              |       | Direct Shift 8-speed Automatic with Sequential & Paddle Shifters        |
| Drive Modes                  |              |       | With (ECO / NORMAL / SPORT)                                             |
| CHASSIS                      |              |       |                                                                         |
| Suspension                   | Front / Rear |       | MacPherson Strut / Double Wishbone                                      |
| Brakes                       | Front / Rear |       | Ventilated Disc / Solid Disc                                            |
| Steering                     |              |       | Parallel Axis Electric Power Steering                                   |
| Tyres & Rims                 |              |       | 235/45R18, Alloy                                                        |
| Spare Tyre                   |              |       | Temporary Tyre                                                          |
| DIMENSIONS                   |              |       |                                                                         |
| Overall                      | Length       | mm    | 4,885                                                                   |
|                              | Width        | mm    | 1,840                                                                   |
|                              | Height       | mm    | 1,445                                                                   |
| Wheelbase                    |              | mm    | 2,825                                                                   |
| Tread                        | Front / Rear | mm    | 1,580 / 1,605                                                           |
| Kerb Weight                  |              | kg    | 1,545                                                                   |
| Min. Turning Radius          |              | m     | 5.8                                                                     |
| Fuel Capacity                |              | litre | 60                                                                      |
| EXTERIOR FEATURES            |              |       |                                                                         |
| Headlamps                    | Туре         |       | Automatic Bi-LED Projector with Follow-me-home Function                 |
| Daytime Running Lights (DRL) |              |       | LED                                                                     |
| Fog Lamps                    | Front / Rear |       | LED / LED                                                               |
| Rear Combination Lamps       |              |       | LED                                                                     |
| Wing Mirrors                 |              |       | Auto-retractable, Reverse-linked with 2-position Memory                 |
| Wipers                       |              |       | Automatic                                                               |
| Welcome Light                |              |       | Optional                                                                |
|                              |              |       |                                                                         |

## DIMENSIONS